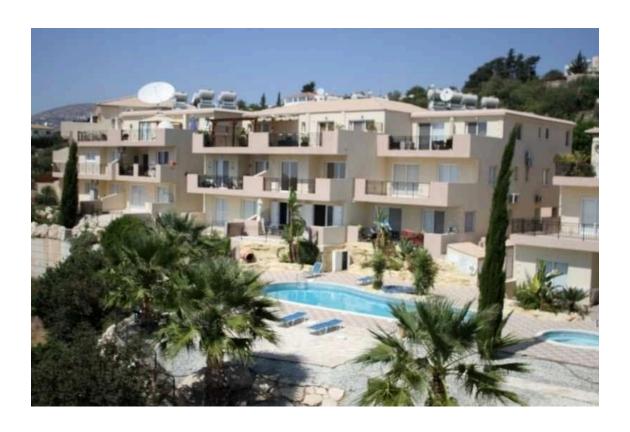

### Description

Two bedroom apartment, located in Mesa Chorio, Paphos. Has 2 bathrooms, unobstructed panoramic sea views, balcony, private storage room, allocated covered parking space, barrier controller entrance, 2 communal swimming pools and also children pool, outdoor jacuzzi, rock creations and waterfall features, landscaped areas and close to all city amenities.

Comes fully renovated and with title deeds.