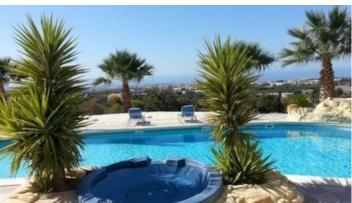

### Description

Two bedroom apartment, located in Mesa Chorio, Paphos. Has 2 bathrooms, unobstructed panoramic sea views, balcony, private storage room, allocated covered parking space, barrier controller entrance, 2 communal swimming pools and also children pool, outdoor jacuzzi, rock creations and waterfall features, landscaped areas and close to all city amenities.

### **Features**

Entrance gate

Sea view

Jacuzzi

Veranda

Near amenities