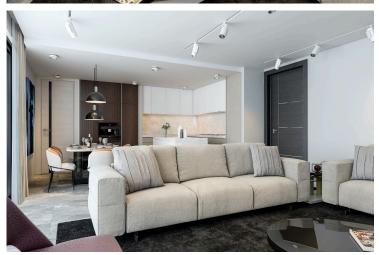

# **Description**

This luxury three bedroom apartment is just 300 meters from pristine coastlines and conveniently surrounded by all essential amenities in Mouttagiaka area.

The apartment boast premium finishes and high-end features, designed with resident comfort and exceptional island living in mind, accommodating to every possible everyday need.

Also has ultramodern architecture, gated entrance, 2 lifts, 2 staircases, underfloor heating, VRV-air conditioning, ceiling with spotlights, electrical shutters and security cameras.

Residents will also enjoy an opulent lobby and lounge area, indulgent resort-style swimming pool and sundeck, fully equipped members only gym and a safely gated playground for children.