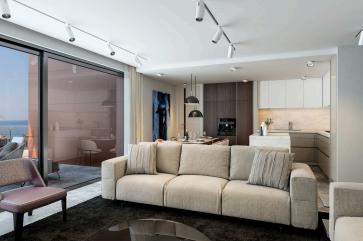

# **Description**

This luxury three bedroom apartment is just 300 meters from pristine coastlines and conveniently surrounded by all essential amenities in Mouttagiaka area.

The apartment boast premium finishes and high-end features, designed with resident comfort and exceptional island living in mind, accommodating to every possible everyday need.

Also has ultramodern architecture, gated entrance, 2 lifts, 2 staircases, underfloor heating, VRV-air conditioning, ceiling with spotlights, electrical shutters and security cameras.

Residents will also enjoy an opulent lobby and lounge area, indulgent resort-style swimming pool and sundeck, fully equipped members only gym and a safely gated playground for children.