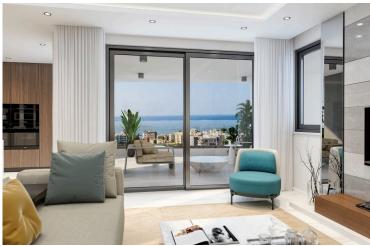

# **Description**

This luxury three bedroom apartment is just 300 meters from pristine coastlines and conveniently surrounded by all essential amenities in Mouttagiaka area.

The apartment boast premium finishes and high-end features, designed with resident comfort and exceptional island living in mind, accommodating to every possible everyday need.

Also has ultramodern architecture, gated entrance, 2 lifts, 2 staircases, underfloor heating, VRV-air conditioning, ceiling with spotlights, electrical shutters and security cameras.

Residents will also enjoy an opulent lobby and lounge area, indulgent resort-style swimming pool and sundeck, fully equipped members only gym and a safely gated playground for children.