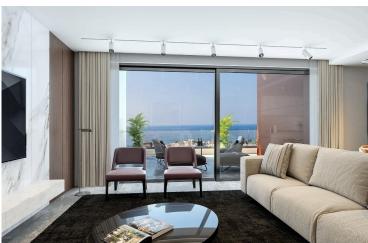

# **Description**

This luxury three bedroom apartment is just 300 meters from pristine coastlines and conveniently surrounded by all essential amenities in Mouttagiaka area.

The apartment boast premium finishes and high-end features, designed with resident comfort and exceptional island living in mind, accommodating to every possible everyday need.

Also has ultramodern architecture, gated entrance, 2 lifts, 2 staircases, underfloor heating, VRV-air conditioning, ceiling with spotlights, electrical shutters and security cameras.

Residents will also enjoy an opulent lobby and lounge area, indulgent resort-style swimming pool and sundeck, fully equipped members only gym and a safely gated playground for children.

Modern design

Sea view

Veranda

Double glazing

Entrance gate

Near amenities

Shutters, electric

Walking distance to beach