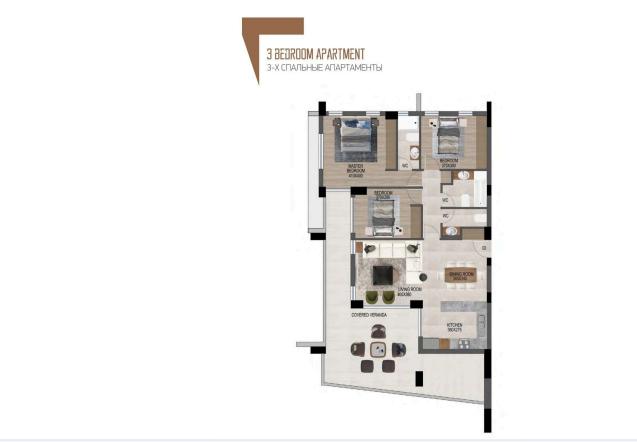

# Floor plans

# **Specifications**

| <b>=</b> 3 | [] 145 m <sup>2</sup> |
|------------|-----------------------|
| Bedrooms   | Covered               |

| Туре   | Apartment | Furnished                | Unfurnished |
|--------|-----------|--------------------------|-------------|
| Status | Resale    | Energy efficiency rating | <b>∂</b> A  |
|        |           |                          |             |