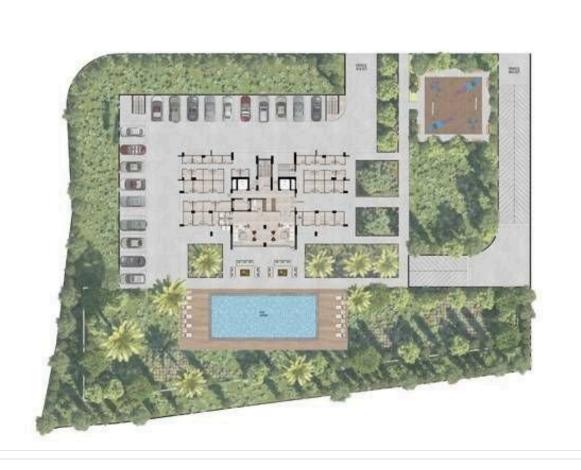

Also has ultramodern architecture, gated entrance, 2 lifts, 2 staircases, underfloor heating, VRV-air conditioning, ceiling with spotlights, electrical shutters and security cameras.

Residents will also enjoy an opulent lobby and lounge area, indulgent resort-style swimming pool and sundeck, fully equipped members only gym and a safely gated playground for children.

# **Facilities**

Aircondition, Split system

Gated complex

Parking, Covered

Tennis court

Childrens playground

Gym

Pool, Communal