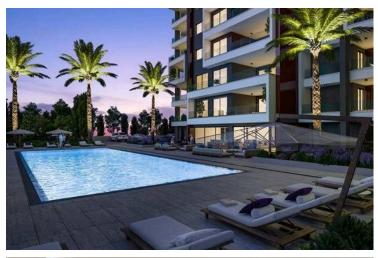

Also has ultramodern architecture, gated entrance, 2 lifts, 2 staircases, underfloor heating, VRV-air conditioning, ceiling with spotlights, electrical shutters and security cameras.

Residents will also enjoy an opulent lobby and lounge area, indulgent resort-style swimming pool and sundeck, fully equipped members only gym and a safely gated playground for children.