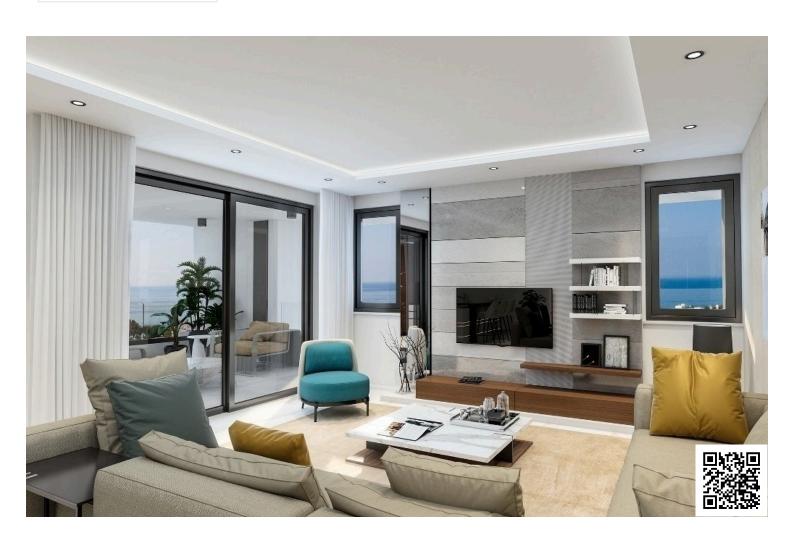

# **Description**

This luxury three bedroom apartment is just 300 meters from pristine coastlines and conveniently surrounded by all essential amenities in Mouttagiaka area.

The apartment boast premium finishes and high-end features, designed with resident comfort and exceptional island living in mind, accommodating to every possible everyday need.

Also has ultramodern architecture, gated entrance, 2 lifts, 2 staircases, underfloor heating, VRV-air conditioning, ceiling with spotlights, electrical shutters and security cameras.

Residents will also enjoy an opulent lobby and lounge area, indulgent resort-style swimming pool and sundeck, fully equipped members only gym and a safely gated playground for children.