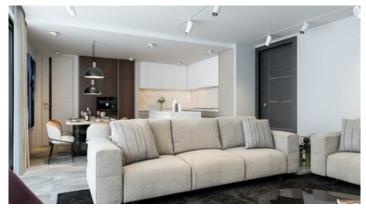

### Description

This luxury three bedroom apartment is just 300 meters from pristine coastlines and conveniently surrounded by all essential amenities in Mouttagiaka area.

The apartment boast premium finishes and high-end features, designed with resident comfort and exceptional island living in mind, accommodating to every possible everyday need.

Also has ultramodern architecture, gated entrance, 2 lifts, 2 staircases, underfloor heating, VRV-air conditioning, ceiling with spotlights, electrical shutters and security cameras.

Residents will also enjoy an opulent lobby and lounge area, indulgent resort-style swimming pool and sundeck, fully equipped members only gym and a safely gated playground for children.