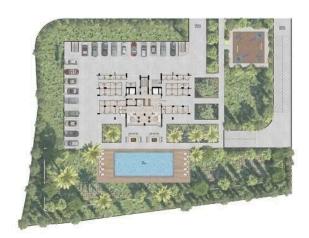

Also has ultramodern architecture, gated entrance, 2 lifts, 2 staircases, underfloor heating, VRV-air conditioning, ceiling with spotlights, electrical shutters and security cameras.

Residents will also enjoy an opulent lobby and lounge area, indulgent resort-style swimming pool and sundeck, fully equipped members only gym and a safely gated playground for children.

Pool, Communal

Childrens playground

Tennis court

Gated complex