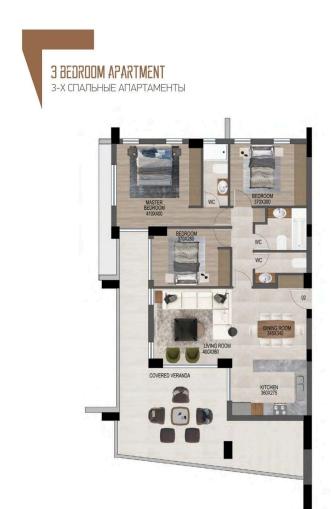

resort-style swimming pool and sundeck, fully equipped members only gym and a safely gated playground for children.

Don't hesitate to contact us for additional information and viewing!



Office Properties
Office Administrator

info@vivorealty.com.cy

**)** (+357) 25871010



### **Facilities**

Aircondition, Split system

Parking, Covered

Elevator

Gym

Storage

Landscaped garden

Heating, Underfloor

Pool, Communal

Childrens playground

Tennis court

Gated complex

#### **Features**

Easy access to main roads Easy access to highway

Spacious rooms Entrance gate

Shutters, electric Internal stairs

Bright 24-hour security

Double glazing Veranda
Quiet Area CCTV

Luxury specifications Modern design

Panoramic view Sea view

Walking distance to beach Near amenities



## Floor plans