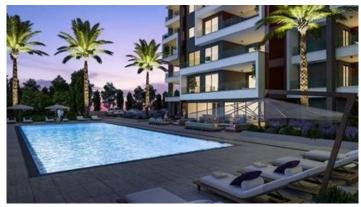

Also has ultramodern architecture, gated entrance, 2 lifts, 2 staircases, underfloor heating, VRV-air conditioning, ceiling with spotlights, electrical shutters and security cameras.

Residents will also enjoy an opulent lobby and lounge area, indulgent resort-style swimming pool and sundeck, fully equipped members only gym and a safely gated playground for children.

Pool, Communal

Childrens playground

Tennis court

Gated complex