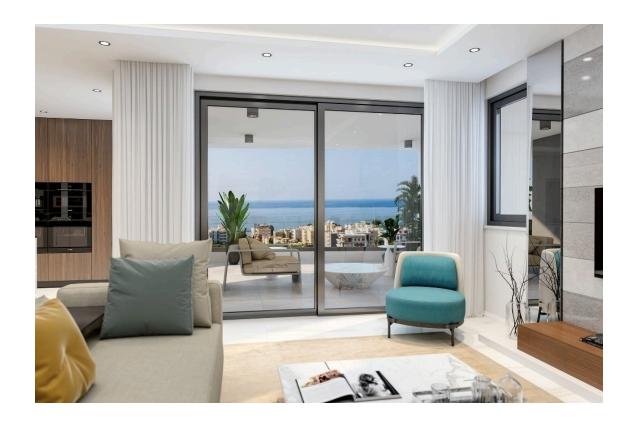

### Description

This luxury three bedroom apartment is just 300 meters from pristine coastlines and conveniently surrounded by all essential amenities in Mouttagiaka area.

The apartment boast premium finishes and high-end features, designed with resident comfort and exceptional island living in mind, accommodating to every possible everyday need.

Also has ultramodern architecture, gated entrance, 2 lifts, 2 staircases, underfloor heating, VRV-air conditioning, ceiling with spotlights, electrical shutters and security cameras.

Residents will also enjoy an opulent lobby and lounge area, indulgent resort-style swimming pool and sundeck, fully equipped members only gym and a safely gated playground for children.

Panoramic view Sea view

Walking distance to beach Near amenities