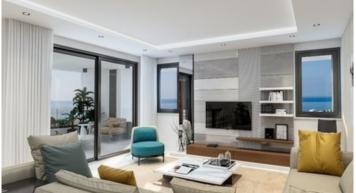

### Description

This luxury three bedroom apartment is just 300 meters from pristine coastlines and conveniently surrounded by all essential amenities in Mouttagiaka area.

The apartment boast premium finishes and high-end features, designed with resident comfort and exceptional island living in mind, accommodating to every possible everyday need.

Also has ultramodern architecture, gated entrance, 2 lifts, 2 staircases, underfloor heating, VRV-air conditioning, ceiling with spotlights, electrical shutters and security cameras.

Residents will also enjoy an opulent lobby and lounge area, indulgent resort-style swimming pool and sundeck, fully equipped members only gym and a safely gated playground for children.