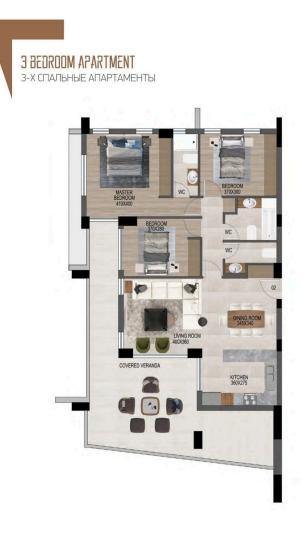

# THREE BEDROOM APARTMENT JUST 300M FROM THE SEA IN MOUTTAGIAKA

**Q** Limassol, Mouttagiaka

177801

| Price                    | €1,140,000            | Туре    | Apartment          |
|--------------------------|-----------------------|---------|--------------------|
| Bedrooms                 | 3                     | Covered | 145 m <sup>2</sup> |
| Covered veranda          | 45 m <sup>2</sup>     | Status  | Resale             |
| Energy efficiency rating | A                     | Floor   | 9/13               |
| Area                     | Limassol, Mouttagiaka |         |                    |

## Floor plans