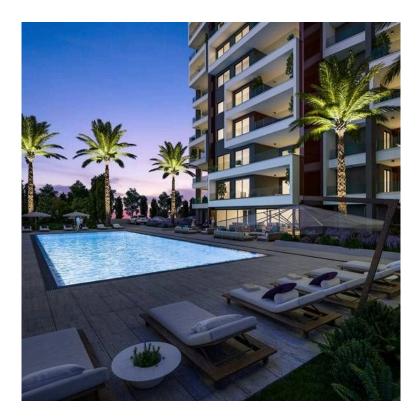

Also has ultramodern architecture, gated entrance, 2 lifts, 2 staircases, underfloor heating, VRV-air conditioning, ceiling with spotlights, electrical shutters and security cameras.

Residents will also enjoy an opulent lobby and lounge area, indulgent resort-style swimming pool and sundeck, fully equipped members only gym and a safely gated playground for children.