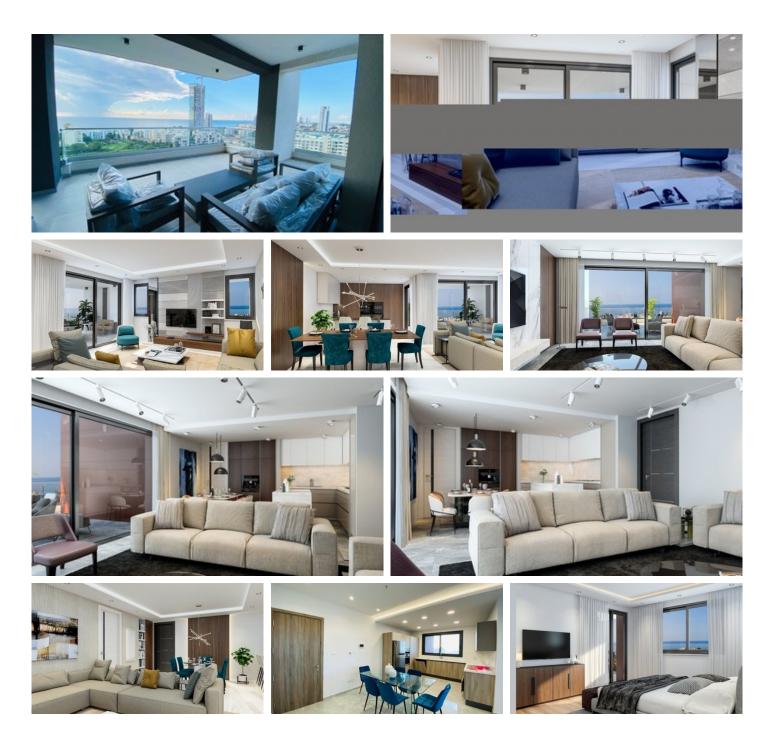

### Description

This luxury three bedroom apartment is just 300 meters from pristine coastlines and conveniently surrounded by all essential amenities in Mouttagiaka area.

The apartment boast premium finishes and high-end features, designed with resident comfort and exceptional island living in mind, accommodating to every possible everyday need.

Also has ultramodern architecture, gated entrance, 2 lifts, 2 staircases, underfloor heating, VRV-air conditioning, ceiling with spotlights, electrical shutters and security cameras.

Residents will also enjoy an opulent lobby and lounge area, indulgent resort-style swimming pool and sundeck, fully equipped members only gym and a safely gated playground for children.