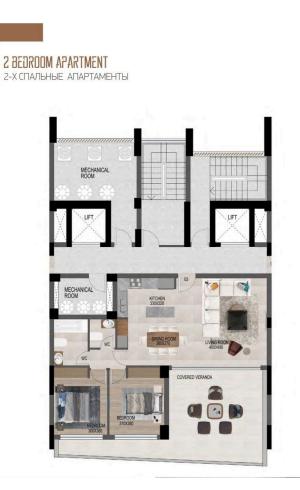

rs only gym and a safely gated playground for children.

The property is currently rented .



Office Properties Office Administrator ■ info@vivorealty.com.cy J (+357) 25871010



### Facilities

| Aircondition, Split system |  |  |
|----------------------------|--|--|
| Parking, Covered           |  |  |
| Elevator                   |  |  |
| Gym                        |  |  |
| Storage                    |  |  |
| Landscaped garden          |  |  |

Heating, Underfloor Pool, Communal Childrens playground Tennis court Gated complex

#### Features

Easy access to main roads Entrance gate 24-hour security Veranda CCTV Modern design Walking distance to beach Easy access to highway Shutters, electric Double glazing Quiet Area Luxury specifications Sea view Near amenities



## Floor plans