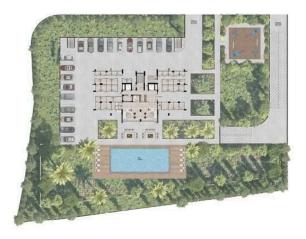

Also has ultramodern architecture, gated entrance, 2 lifts, 2 staircases, underfloor heating, VRV-air conditioning, ceiling with spotlights, electrical shutters and security cameras.

Residents will also enjoy an opulent lobby and lounge area, indulgent resort-style swimming pool and sundeck, fully equipped members only gym and a safely gated playground for children.

Heating, Underfloor Pool, Communal Childrens playground Tennis court Gated complex