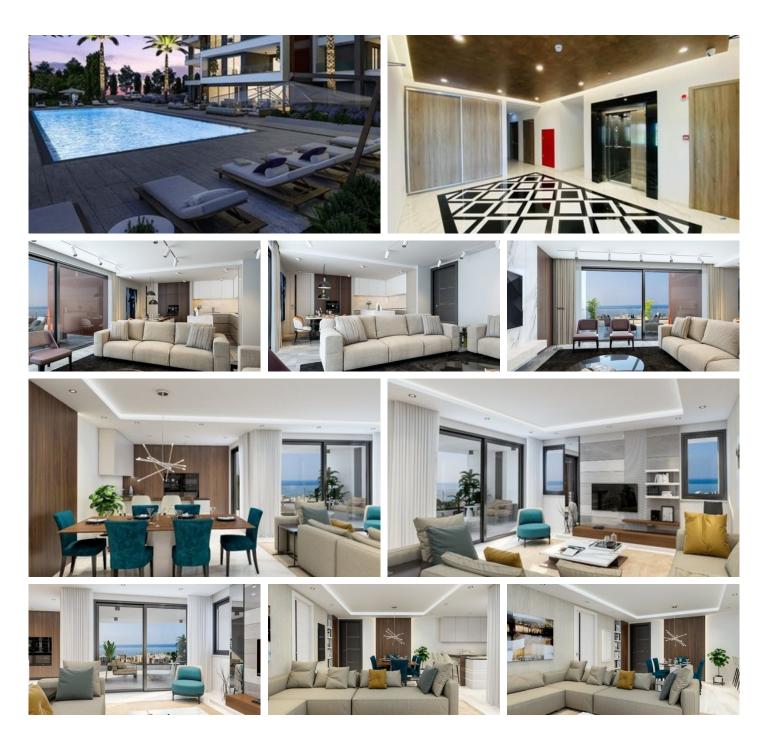

### Description

This luxury two bedroom apartment is just 300 meters from pristine coastlines and conveniently surrounded by all essential amenities in Mouttagiaka area.

The apartment boast premium finishes and high-end features, designed with resident comfort and exceptional island living in mind, accommodating to every possible everyday need.

Also has ultramodern architecture, gated entrance, 2 lifts, 2 staircases, underfloor heating, VRV-air conditioning, ceiling with spotlights, electrical shutters and security cameras.

Residents will also enjoy an opulent lobby and lounge area, indulgent resort-style swimming pool and sundeck, fully equipped members only gym and a safely gated playground for children.