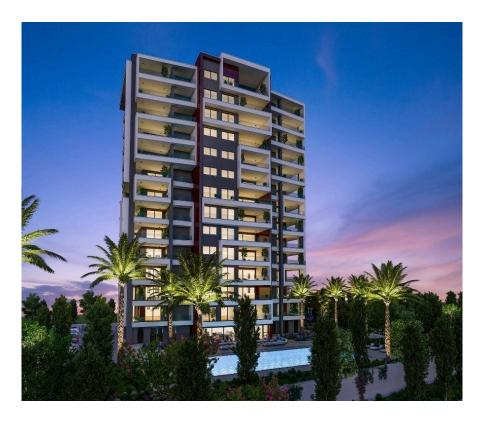

# TWO BEDROOM APARTMENT JUST 300M FROM THE SEA IN MOUTTAGIAKA

**Q** Limassol, Mouttagiaka

| Price                    | €888,000              | Туре    | Apartment          |
|--------------------------|-----------------------|---------|--------------------|
| Bedrooms                 | 2                     | Covered | 123 m <sup>2</sup> |
| Covered veranda          | 36 m <sup>2</sup>     | Status  | Resale             |
| Energy efficiency rating | А                     | Floor   | 7 / 13             |
| Area                     | Limassol, Mouttagiaka |         |                    |

### Description

This luxury two bedroom apartment is just 300 meters from pristine coastlines and conveniently surrounded by all essential amenities in Mouttagiaka area.

The apartment boast premium finishes and high-end features, designed with resident comfort and exceptional island living in mind, accommodating to every possible everyday need.

Also has ultramodern architecture, gated entrance, 2 lifts, 2 staircases, underfloor heating, VRV-air conditioning, ceiling with spotlights, electrical shutters and security cameras.

Residents will also enjoy an opulent lobby and lounge area, indulgent resort-style swimming pool and sundeck, fully equipped members only gym and a safely gated playground for children.