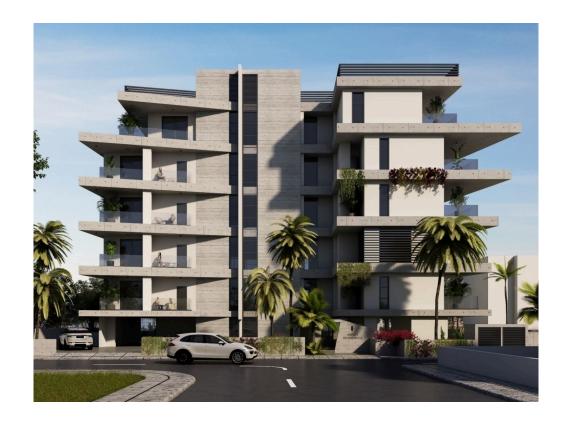

# BRILLIANT TWO BEDROOM APARTMENT IN POTAMOS GERMASOGEIAS

**♀** Limassol, Potamos Germasogeias

177768

**Price** €675,157.6 +VAT **Type** Apartment

**Covered veranda** 32 m<sup>2</sup> **Status** Under construction

### Description

Unique two bedroom penthouse apartment with innovative design, located in Potamos Germasogeias. Ideally found only 7minutes walking distance from the beach and steps away from all city amenities and surrounded by gorgeous lush greenery.

This stunning contemporary residence is features a communal swimming pool, covered parking space, antiearthquake construction, 24 hour concierge service, electricity generating solar panels, air conditioning, underfloor electrical heating and smart home system light control.