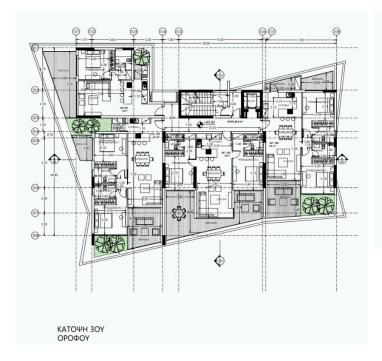

red parking space, antiearthquake construction, 24 hour concierge service, electricity generating solar panels, air conditioning, underfloor electrical heating and smart home system light control.

It comes equipped with kitchen appliances including fridge, oven, microwave, washing machine, hob, and extractor.



# Office Properties Office Administrator



**(+357)** 25871010



#### **Facilities**

Aircondition, Split system

Parking, Covered

Gym

Solar water heater

Heating, Underfloor

Pool, Communal

Storage

Solar photovoltaic panels

#### **Features**

Thermal insulation

Investment opportunity

Veranda

Luxury specifications

Walking distance to beach

Kitchen appliances

Easy access to highway

Ceramic tiles

**Rental Potential** 

Modern design

Near amenities



## Floor plans