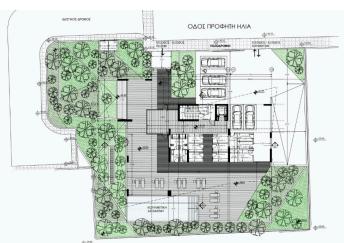

d parking space, antiearthquake construction, 24 hour concierge service, electricity generating solar panels, air conditioning, underfloor electrical heating and smart home system light control.

It comes equipped with kitchen appliances including fridge, oven, microwave, washing machine, hob, and extractor.



# Office Properties Office Administrator



**(+357)** 25871010



#### **Facilities**

Aircondition, Split system

Parking, Covered

Gym

Solar water heater

Heating, Underfloor

Pool, Communal

Storage

Solar photovoltaic panels

#### **Features**

Thermal insulation

Investment opportunity

Veranda

Luxury specifications

Walking distance to beach

Kitchen appliances

Easy access to highway

Ceramic tiles

**Rental Potential** 

Modern design

Near amenities



## Floor plans