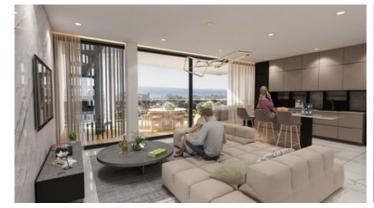

This stunning contemporary residence is features a communal swimming pool, covered parking space, antiearthquake construction, 24 hour concierge service, electricity generating solar panels, air conditioning, underfloor electrical heating and smart home system light control.

It comes equipped with kitchen appliances including fridge, oven, microwave, washing machine, hob, and extractor.