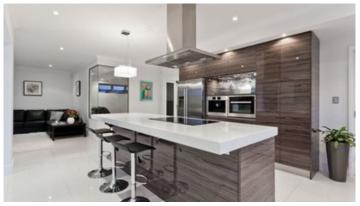

### Description

Modern two bedroom apartment, located in Potamos Germasogeias. Only 7 minutes walking distance from the beach and steps away from all city amenities. Has communal swimming pool, covered parking space, 24 hour concierge service, electricity generating control panels, air conditioning and underfloor electrical heating. Furthermore, it has smart home systems for light control, and equipped with kitchen appliances including fridge, oven, microwave, washing machine hob and extractor fan.