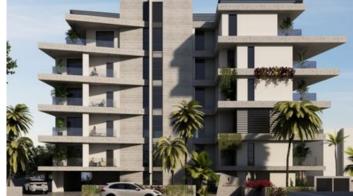

# MODERN TWO BEDROOM APARTMENT IN POTAMOS GERMASOGEIAS

**Q** Limassol, Potamos Germasogeias

177765

**Bedrooms** 2 **Covered** 88 m<sup>2</sup>

**Status** Off plan **Area** Limassol, Potamos

Germasogeias

### Description

Modern two bedroom apartment, located in Potamos Germasogeias. Only 7 minutes walking distance from the beach and steps away from all city amenities. Has communal swimming pool, covered parking space, 24 hour concierge service, electricity generating control panels, air conditioning and underfloor electrical heating. Furthermore, it has smart home systems for light control, and equipped with kitchen appliances including fridge, oven, microwave, washing machine hob and extractor fan.