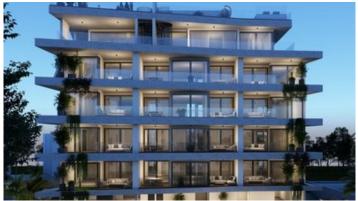

# MODERN TWO BEDROOM APARTMENT IN POTAMOS GERMASOGEIAS

**Q** Limassol, Potamos Germasogeias

177765

**Bedrooms** 2 **Covered** 88 m<sup>2</sup>

**Status** Off plan **Area** Limassol, Potamos

Germasogeias

### Description

Modern two bedroom apartment, located in Potamos Germasogeias. Only 7 minutes walking distance from the beach and steps away from all city amenities. Has communal swimming pool, covered parking space, 24 hour concierge service, electricity generating control panels, air conditioning and underfloor electrical heating. Furthermore, it has smart home systems for light control, and equipped with kitchen appliances including fridge, oven, microwave, washing machine hob and extractor fan.