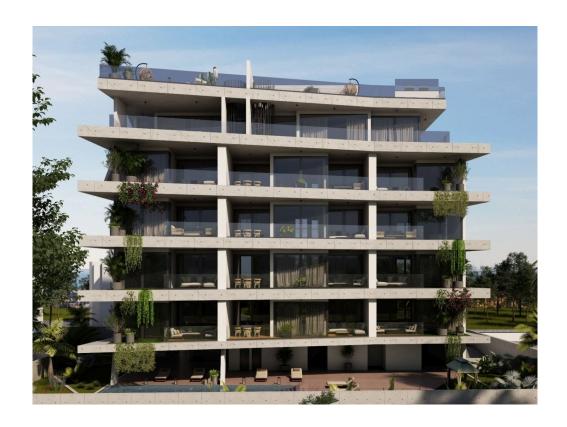

# MODERN TWO BEDROOM APARTMENT IN POTAMOS GERMASOGEIAS

**Q** Limassol, Potamos Germasogeias

177765

**Bedrooms** 2 **Covered** 88 m<sup>2</sup>

**Status** Off plan **Area** Limassol, Potamos

Germasogeias

### Description

Modern two bedroom apartment, located in Potamos Germasogeias. Only 7 minutes walking distance from the beach and steps away from all city amenities. Has communal swimming pool, covered parking space, 24 hour concierge service, electricity generating control panels, air conditioning and underfloor electrical heating. Furthermore, it has smart home systems for light control, and equipped with kitchen appliances including fridge, oven, microwave, washing machine hob and extractor fan.