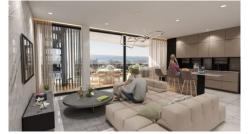

### Description

Modern two bedroom apartment, located in Potamos Germasogeias. Only 7 minutes walking distance from the beach and steps away from all city amenities. Has communal swimming pool, covered parking space, 24 hour concierge service, electricity generating control panels, air conditioning and underfloor electrical heating. Furthermore, it has smart home systems for light control, and equipped with kitchen appliances including fridge, oven, microwave, washing machine hob and extractor fan.