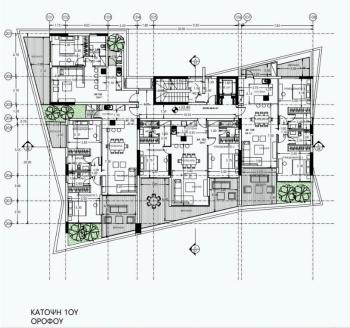

orary residence is features a communal swimming pool, covered parking space, antiearthquake construction, 24 hour concierge service, electricity generating solar panels, air conditioning, underfloor electrical heating and smart home system light control.

It comes equipped with kitchen appliances including fridge, oven, microwave, washing machine, hob, and extractor.



#### Office Properties Office Administrator info@vivorealty.com.cy (+357) 25871010





### Facilities

Aircondition, Split system Parking, Covered Gym Heating, Underfloor Pool, Communal Storage

#### Features

Thermal insulation Easy access to highway Ceramic tiles Veranda Walking distance to beach Easy access to main roads Pressurized water system Parquet flooring Luxury specifications Near amenities



## Floor plans