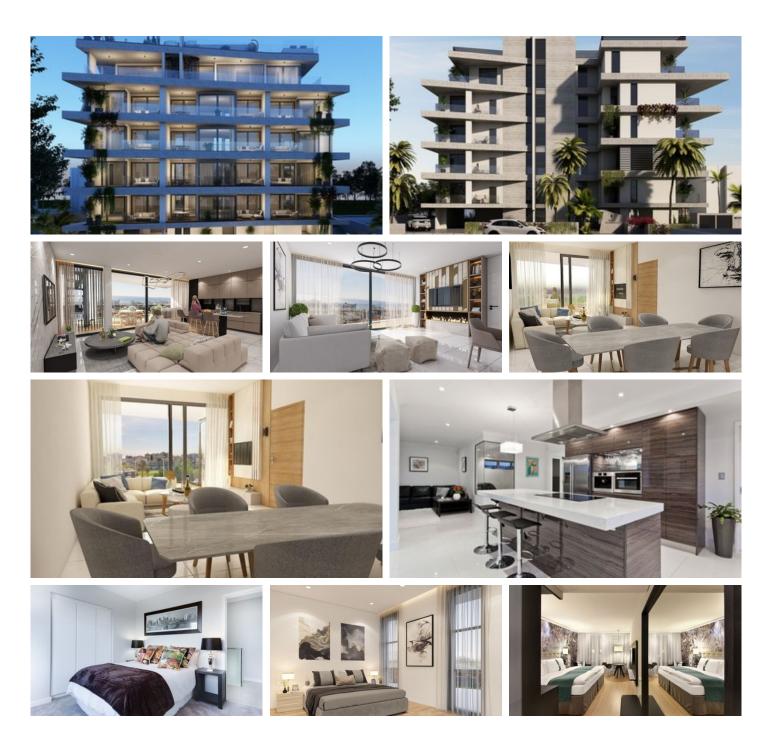

### Description

Unique one bedroom penthouse apartment with innovative design, located in Potamos Germasogeias. Ideally found only 7minutes walking distance from the beach and steps away from all city amenities and surrounded by gorgeous lush greenery.

This stunning contemporary residence is features a communal swimming pool, covered parking space, antiearthquake construction, 24 hour concierge service, electricity generating solar panels, air conditioning, underfloor electrical heating and smart home system light control.

It comes equipped with kitchen appliances including fridge, oven, microwave, washing machine, hob, and extractor.