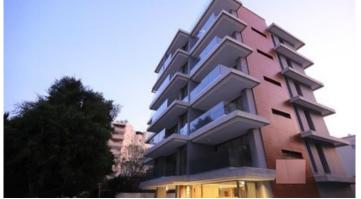

# THREE BEDROOM PENTHOUSE WITH ROOF TERRACE IN NEAPOLI AREA

**Q** Limassol, Neapolis

177741

**Price** €640,000 +VAT **Type** Apartment

Bedrooms 3 Bathrooms 2

**Covered** 94 m<sup>2</sup> **Roof garden** 35 m<sup>2</sup>

#### Description

Three bedroom penthouse apartment, located in Neapoli area, Limassol.

The property is located 300 meters from the sandy beach, with stunning sea views.

It has covered parking, storage room, air condition split units, covered and uncovered veranda, adjacent with public green area and close to all city amenities.