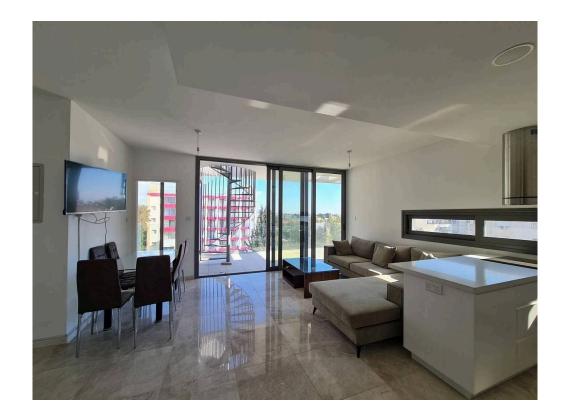

#### Description

Three bedroom penthouse apartment, located in Neapoli area, Limassol.

The property is located 300 meters from the sandy beach, with stunning sea views.

It has covered parking, storage room, air condition split units, covered and uncovered veranda, adjacent with public green area and close to all city amenities.

#### **Features**

Heart of city center

Easy access to highway

Double glazing

Luxury specifications

Walking distance to beach

Roof Garden

Easy access to main roads

Bright

Veranda

Modern design

Near amenities