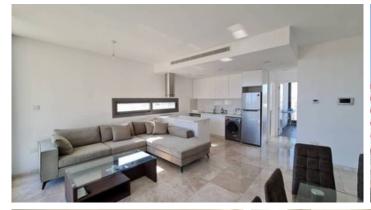

#### Description

Three bedroom penthouse apartment, located in Neapoli area, Limassol.

The property is located 300 meters from the sandy beach, with stunning sea views.

It has covered parking, storage room, air condition split units, covered and uncovered veranda, adjacent with public green area and close to all city amenities.

#### **Features**

Heart of city center

Easy access to highway

Double glazing

Luxury specifications

Walking distance to beach

Roof Garden

Easy access to main roads

Bright

Veranda

Modern design

Near amenities