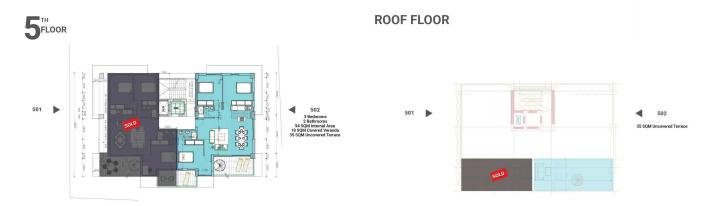

## Floor plans

# THREE BEDROOM PENTHOUSE WITH ROOF TERRACE IN NEAPOLI AREA

**Q** Limassol, Neapolis

177741

**Price** €640,000 +VAT **Type** Apartment

Bedrooms 3 Bathrooms 2

**Covered** 94 m<sup>2</sup> **Roof garden** 35 m<sup>2</sup>