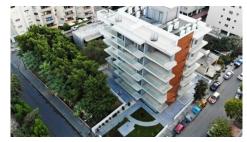

# THREE BEDROOM PENTHOUSE WITH ROOF TERRACE IN NEAPOLI AREA

**Q** Limassol, Neapolis

177741

**Price** €640,000 +VAT **Type** Apartment

Bedrooms 3 Bathrooms 2

**Covered** 94 m<sup>2</sup> **Roof garden** 35 m<sup>2</sup>

#### Description

Three bedroom penthouse apartment, located in Neapoli area, Limassol.

The property is located 300 meters from the sandy beach, with stunning sea views.

It has covered parking, storage room, air condition split units, covered and uncovered veranda, adjacent with public green area and close to all city amenities.