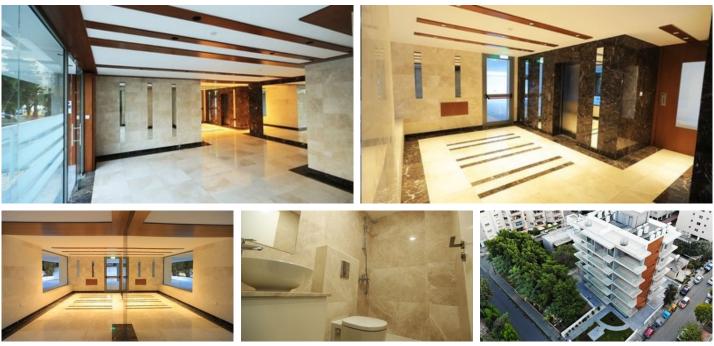

## ONE BEDROOM APARTMENT IN NEAPOLI AREA

**Q** Limassol, Neapolis

| Price    | €258,000 +VAT      | Туре                     | Apartment         |
|----------|--------------------|--------------------------|-------------------|
| Bedrooms | 1                  | Bathrooms                | 1                 |
| Covered  | 54 m <sup>2</sup>  | Covered veranda          | 12 m <sup>2</sup> |
| Status   | Key ready          | Energy efficiency rating | В                 |
| Area     | Limassol, Neapolis |                          |                   |
|          |                    |                          |                   |

## Description

One bedroom apartment, located in Neapoli area. Just 300 meters from the beach. This apartment is situated in a 5 floor building, has covered parking, storage room, air condition split units, adjacent with public green area and close to all city amenities.