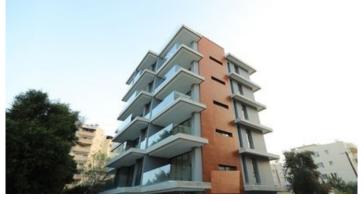

## ONE BEDROOM APARTMENT IN NEAPOLI AREA

**Q** Limassol, Neapolis

| Price    | €258,000 +VAT      | Туре                     | Apartment         |
|----------|--------------------|--------------------------|-------------------|
| Bedrooms | 1                  | Bathrooms                | 1                 |
| Covered  | 54 m <sup>2</sup>  | Covered veranda          | 12 m <sup>2</sup> |
| Status   | Key ready          | Energy efficiency rating | В                 |
| Area     | Limassol, Neapolis |                          |                   |
|          |                    |                          |                   |

## Description

One bedroom apartment, located in Neapoli area. Just 300 meters from the beach. This apartment is situated in a 5 floor building, has covered parking, storage room, air condition split units, adjacent with public green area and close to all city amenities.