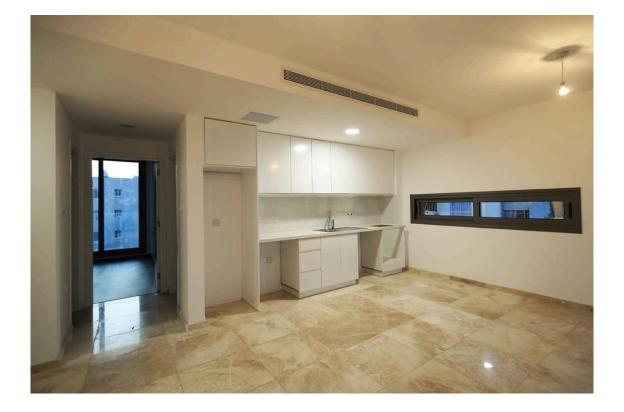

## ONE BEDROOM APARTMENT IN NEAPOLI AREA

**Q** Limassol, Neapolis

| Price    | €258,000 +VAT      | Туре                     | Apartment         |
|----------|--------------------|--------------------------|-------------------|
| Bedrooms | 1                  | Bathrooms                | 1                 |
| Covered  | 54 m <sup>2</sup>  | Covered veranda          | 12 m <sup>2</sup> |
| Status   | Key ready          | Energy efficiency rating | В                 |
| Area     | Limassol, Neapolis |                          |                   |
|          |                    |                          |                   |

## Description

One bedroom apartment, located in Neapoli area. Just 300 meters from the beach. This apartment is situated in a 5 floor building, has covered parking, storage room, air condition split units, adjacent with public green area and close to all city amenities.

## Facilities

Aircondition, Split system Storage

Features

Veranda

Parking, Covered

Near amenities