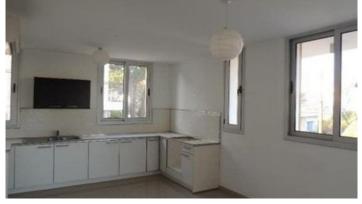

### Description

Modern two bedroom apartment, located in Limassol city center next to Makariou street. Only 7 minutes drive from the seafront Situated in a quiet location and close to all amenities. The apartment has double glazed windows, built in wardrobes, solar water heating, pressurized water, provision for air conditioning, laminate flooring in all the bedrooms, covered parking space, the building has unique finishes and verandas.

#### **Features**

Fitted wardrobes

Laminate flooring

Veranda

Near amenities

Pressurized water system

Double glazing

Quiet Area