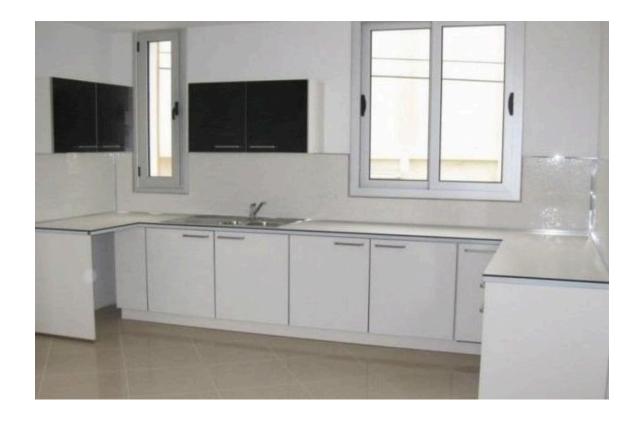

### Description

Modern two bedroom apartment, located in Limassol city center next to Makariou street. Only 7 minutes drive from the seafront Situated in a quiet location and close to all amenities. The apartment has double glazed windows, built in wardrobes, solar water heating, pressurized water, provision for air conditioning, laminate flooring in all the bedrooms, covered parking space, the building has unique finishes and verandas.

#### **Features**

Fitted wardrobes

Laminate flooring

Veranda

Near amenities

Pressurized water system

Double glazing

Quiet Area