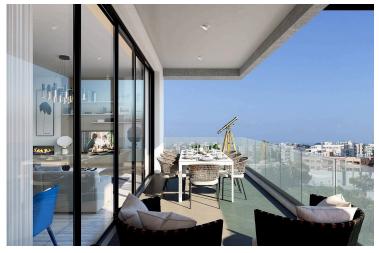

### Description

Duplex two bedroom apartment, located in Potamos Germasogeias. Within walking distance from the sea and to all city amenities, has landscaped gardens, large communal swimming pool with bar, and within walking distance from a park. In addition it has panoramic views, covered parking, air condition provision, electric gates, sea views, mountain views, and it is situated in a quiet location. The apartment has laminate flooring in the bedrooms and spacious bathrooms.