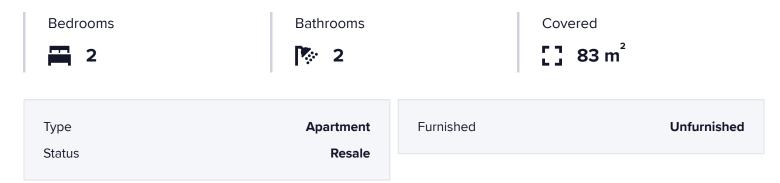

#### 177731

# DUPLEX TWO BEDROOM RESALE APARTMENT IN POTAMOS GERMASOGEIAS

Potamos Germasogeias, Limassol

€880,000























### Overview

### **Specifications**



### Description

Duplex two bedroom apartment, located in Potamos Germasogeias. Within walking distance from the sea and to all city amenities, has landscaped gardens, large communal swimming pool with bar, and within walking distance from a park. In addition it has panoramic views, covered parking, air condition provision, electric gates, sea views, mountain views, and it is situated in a quiet location. The apartment has laminate flooring in the bedrooms and spacious bathrooms.





### **Floor plans**







## **Additional information**

### **Facilities**

| Aircondition, Provision   | Gated complex  | Parking, Covered          |
|---------------------------|----------------|---------------------------|
| Pool, Communal            |                |                           |
|