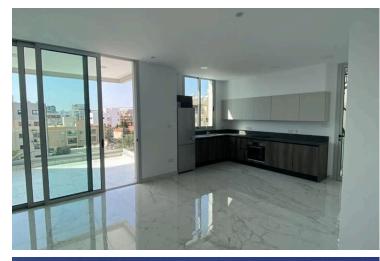

### Description

Duplex two bedroom apartment, located in Potamos Germasogeias. Within walking distance from the sea and to all city amenities, has landscaped gardens, large communal swimming pool with bar, and within walking distance from a park. In addition it has panoramic views, covered parking, air condition provision, electric gates, sea views, mountain views, and it is situated in a quiet location. The apartment has laminate flooring in the bedrooms and spacious bathrooms.