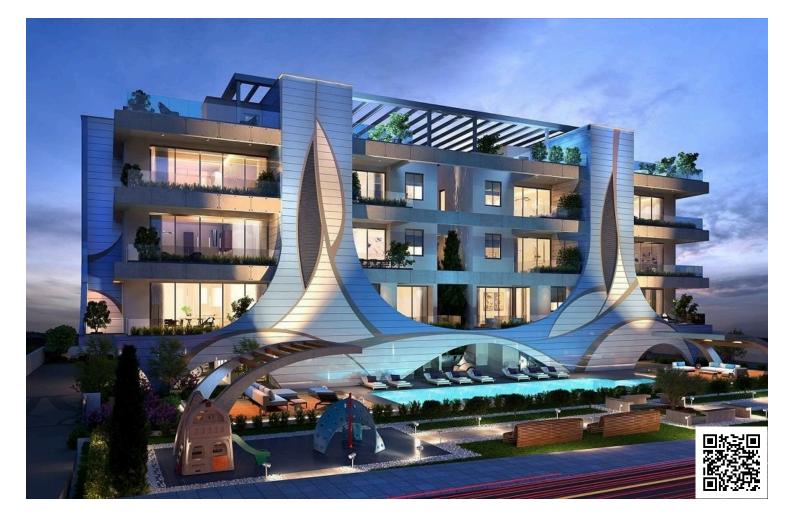

# DUPLEX TWO BEDROOM RESALE APARTMENT IN POTAMOS GERMASOGEIAS

Potamos Germasogeias, Limassol

€880,000

### Description

Duplex two bedroom apartment, located in Potamos Germasogeias. Within walking distance from the sea and to all city amenities, has landscaped gardens, large communal swimming pool with bar, and within walking distance from a park. In addition it has panoramic views, covered parking, air condition provision, electric gates, sea views, mountain views, and it is situated in a quiet location. The apartment has laminate flooring in the bedrooms and spacious bathrooms.