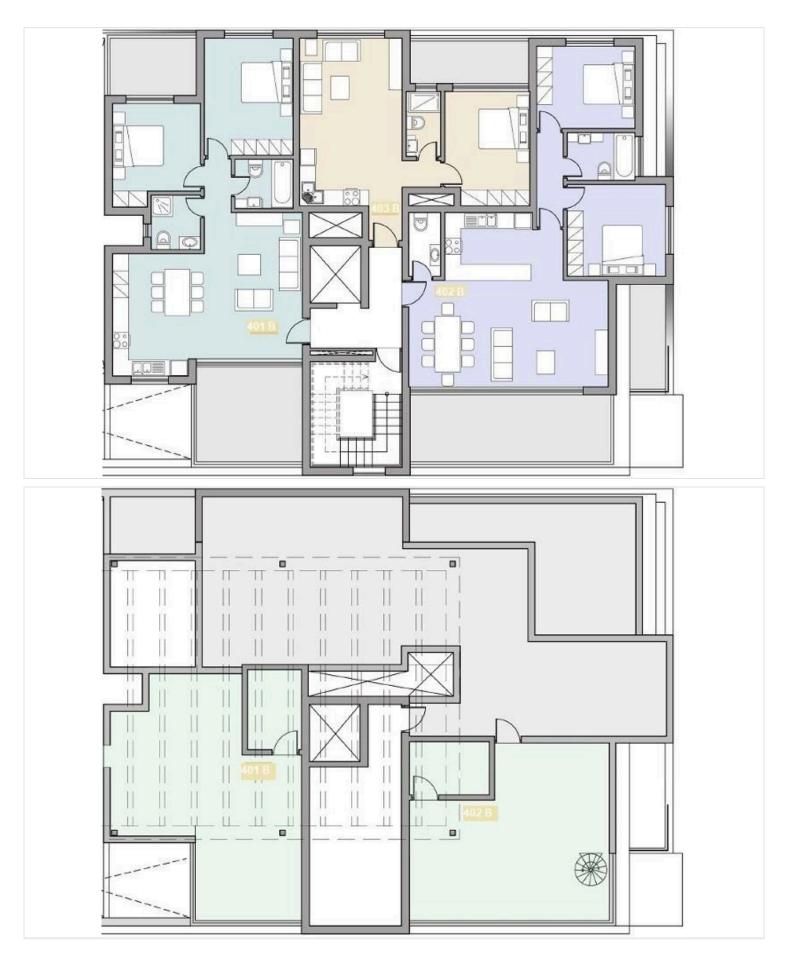

#### 177731

# DUPLEX TWO BEDROOM RESALE APARTMENT IN POTAMOS GERMASOGEIAS

Potamos Germasogeias, Limassol

€880,000























### Overview

### **Specifications**



### Description

Duplex two bedroom apartment, located in Potamos Germasogeias. Within walking distance from the sea and to all city amenities, has landscaped gardens, large communal swimming pool with bar, and within walking distance from a park. In addition it has panoramic views, covered parking, air condition provision, electric gates, sea views, mountain views, and it is situated in a quiet location. The apartment has laminate flooring in the bedrooms and spacious bathrooms.





### **Floor plans**







## **Additional information**

### **Facilities**

| Aircondition, Provision   | Gated complex  | Parking, Covered          |
|---------------------------|----------------|---------------------------|
| Pool, Communal            |                |                           |
|                           |                |                           |
| Features                  |                |                           |
|                           |                |                           |
| City view                 | Double glazing | Easy access to highway    |
| Easy access to main roads | Entrance gate  | Internal stairs           |
| Laminate flooring         | Mountain view  | Near amenities            |
| Quiet area                | Roof garden    | Sea view