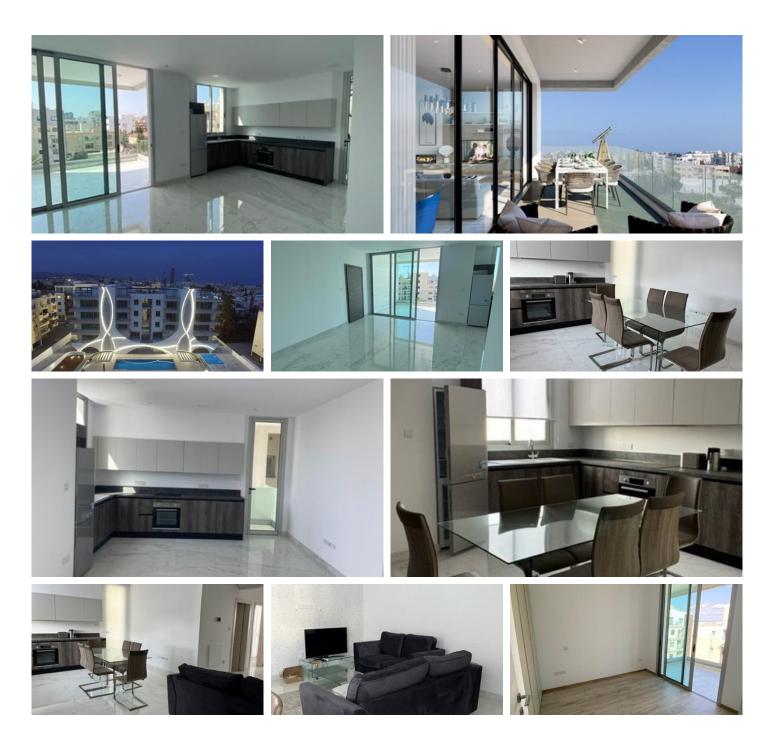

## Description

Duplex two bedroom apartment, located in Potamos Germasogeias. Within walking distance from the sea and to all city amenities, has landscaped gardens, large communal swimming pool with bar, and within walking distance from a park. In addition it has panoramic views, covered parking, air condition provision, electric gates, sea views, mountain views, and it is situated in a quiet location. The apartment has laminate flooring in the bedrooms and spacious bathrooms.

Easy access to highway Entrance gate City view Laminate flooring Veranda Sea view Near amenities

vivorealty.com.cy