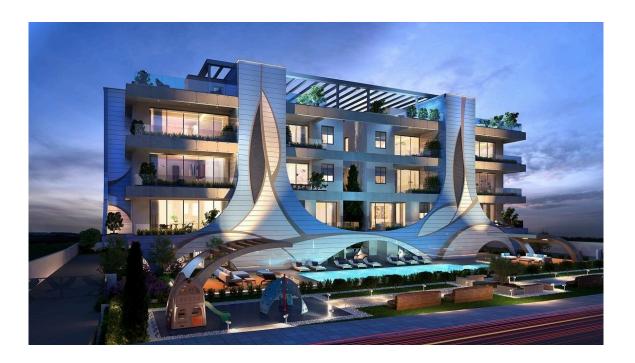

# DUPLEX TWO BEDROOM RESALE APARTMENT IN POTAMOS GERMASOGEIAS

**Q** Limassol, Potamos Germasogeias

vivorealty.com.cy

| Price           | €880,000                          | Туре        | Apartment         |
|-----------------|-----------------------------------|-------------|-------------------|
| Bedrooms        | 2                                 | Bathrooms   | 2                 |
| Covered         | 83 m <sup>2</sup>                 | Roof garden | 52 m <sup>2</sup> |
| Covered veranda | 27.5 m <sup>2</sup>               | Status      | Resale            |
| Area            | Limassol, Potamos<br>Germasogeias |             |                   |

## Description

Duplex two bedroom apartment, located in Potamos Germasogeias. Within walking distance from the sea and to all city amenities, has landscaped gardens, large communal swimming pool with bar, and within walking distance from a park. In addition it has panoramic views, covered parking, air condition provision, electric gates, sea views, mountain views, and it is situated in a quiet location. The apartment has laminate flooring in the bedrooms and spacious bathrooms.

## Facilities

Aircondition, Provision Pool, Communal

Features

Easy access to main roads Spacious rooms Internal stairs Mountain view Double glazing Quiet Area Walking distance to beach Roof Garden Parking, Covered Gated complex