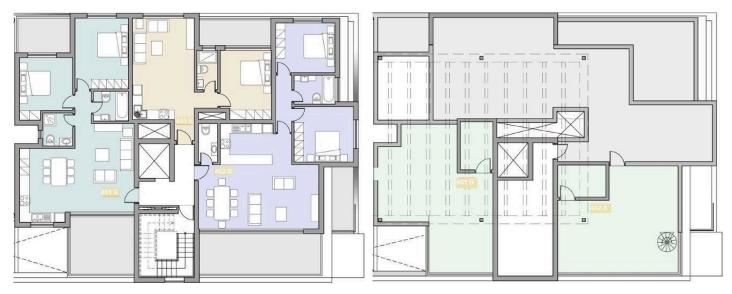

, has landscaped gardens, large communal swimming pool with bar, and within walking distance from a park. In addition it has panoramic views, covered parking, air condition provision, electric gates, sea views, mountain views, and it is situated in a quiet location. The apartment has laminate flooring in the bedrooms and spacious bathrooms.



#### Office Properties Office Administrator

info@vivorealty.com.cy
(+357) 25871010



## Facilities

Aircondition, Provision Pool, Communal

Features

Easy access to main roads Spacious rooms Internal stairs Mountain view Double glazing Quiet Area Walking distance to beach Roof Garden Parking, Covered Gated complex

Easy access to highway Entrance gate City view Laminate flooring Veranda Sea view Near amenities



vivorealty.com.cy

## Floor plans