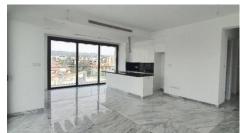

#### Description

Luxurious two bedroom penthouse, located in Potamos Germasogeias (Papas area), only 450 sqm meters from the beach. Situated in a gated complex, with communal swimming pool, covered parking space and storage room. It is surrounded by pedestrian and green areas and has mountain and city views. Close to all city amenities. Has 2 bathrooms, 1 storage room, covered and uncovered veranda and roof garden.