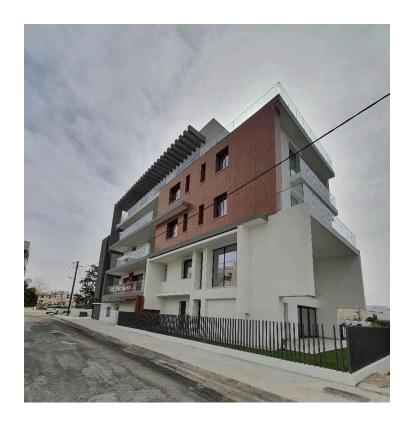

# LUXURIOUS TWO BEDROOM PENTHOUSE WITH ROOF GARDEN IN P. GERMASOGEIAS

Limassol, Potamos Germasogeias

177704

**Rent** €3,200 /month **Type** Apartment

Bedrooms 2 Bathrooms 2

Covered $87 \text{ m}^2$ Roof garden $73 \text{ m}^2$ Covered veranda $24 \text{ m}^2$ Uncovered veranda $16 \text{ m}^2$ 

#### Description

Luxurious two bedroom penthouse, located in Potamos Germasogeias (Papas area), only 450 sqm meters from the beach. Situated in a gated complex, with communal swimming pool, covered parking space and storage room. It is surrounded by pedestrian and green areas and has mountain and city views. Close to all city amenities. Has 2 bathrooms, 1 storage room, covered and uncovered veranda and roof garden.