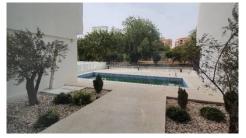

# LUXURIOUS TWO BEDROOM PENTHOUSE WITH ROOF GARDEN IN P. GERMASOGEIAS

Limassol, Potamos Germasogeias

177704

























**Rent** €3,200 /month **Type** Apartment

Bedrooms 2 Bathrooms 2

Covered $87 \text{ m}^2$ Roof garden $73 \text{ m}^2$ Covered veranda $24 \text{ m}^2$ Uncovered veranda $16 \text{ m}^2$ 

**Area** Limassol, Potamos

Germasogeias

#### Description

Luxurious two bedroom penthouse, located in Potamos Germasogeias (Papas area), only 450 sqm meters from the beach. Situated in a gated complex, with communal swimming pool, covered parking space and storage room. It is surrounded by pedestrian and green areas and has mountain and city views. Close to all city amenities. Has 2 bathrooms, 1 storage room, covered and uncovered veranda and roof garden.



## **Office Properties**

Office Administrator





### **Facilities**

Parking, Covered

Storage

Pool, Communal

Gated compl