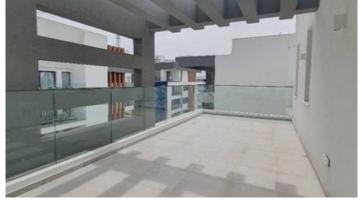

# LUXURIOUS TWO BEDROOM PENTHOUSE WITH ROOF GARDEN IN P. GERMASOGEIAS

Limassol, Potamos Germasogeias

177704

**Rent** €3,200 /month **Type** Apartment

Bedrooms 2 Bathrooms 2

Covered $87 \text{ m}^2$ Roof garden $73 \text{ m}^2$ Covered veranda $24 \text{ m}^2$ Uncovered veranda $16 \text{ m}^2$ 

#### **Features**

Entrance gate

Mountain view Veranda

Roof Garden

City view

Double glazing

Near amenities