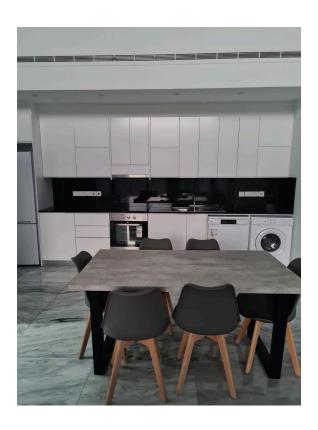

### Description

Luxurious two bedroom apartment, located in Potamos Germasogeias (Papas area), only 450 sqm meters from the beach. Situated in a gated complex, with communal swimming pool, covered parking space, covered veranda, uncovered roof garden and storage room. It is surrounded by pedestrian and green areas and has mountain and city views. Close to all city amenities. In addition, it has electrical appliances, comes fully furnished, has double glazed windows, Jacuzzi, VRV air condition system

### **Facilities**

Aircondition, Split system

Pool, Communal

Gated complex

Parking, Covered

Storage