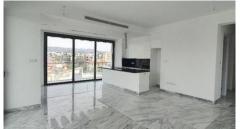

### Description

Luxurious two bedroom apartment, located in Potamos Germasogeias (Papas area), only 450 sqm meters from the beach. Situated in a gated complex, with communal swimming pool, covered parking space and storage room. It is surrounded by pedestrian and green areas and has mountain and city views. Close to all city amenities. Has 2 bathrooms, 1 storage room, covered and uncovered veranda and comes fully furnished.