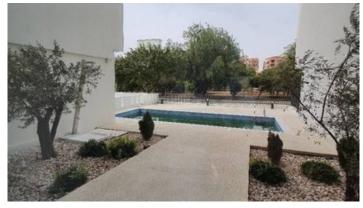

### Description

Luxurious two bedroom apartment, located in Potamos Germasogeias (Papas area), only 450 sqm meters from the beach. Situated in a gated complex, with communal swimming pool, covered parking space and storage room. It is surrounded by pedestrian and green areas and has mountain and city views. Close to all city amenities. Has 2 bathrooms, 1 storage room, covered and uncovered veranda and comes fully furnished.

## **Facilities**

Parking, Covered Pool, Communal Storage Gated complex