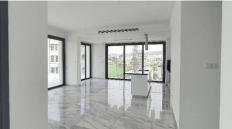

# LUXURIOUS TWO BEDROOM APARTMENT IN POTAMOS GERMASOGEIAS

**♀** Limassol, Potamos Germasogeias

177700

Rent €2,200 /month **Type** Apartment

**Bedrooms** 2 **Bathrooms** 2

87 m<sup>2</sup> Covered **Covered veranda** 24 m<sup>2</sup>

### Description

Luxurious two bedroom apartment, located in Potamos Germasogeias (Papas area), only 450 sqm meters from the beach. Situated in a gated complex, with communal swimming pool, covered parking space and storage room. It is surrounded by pedestrian and green areas and has mountain and city views. Close to all city amenities. Has 2 bathrooms, 1 storage room, covered and uncovered veranda and comes fully furnished.