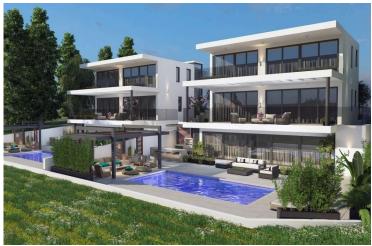

### **Description**

Ultra luxury four bedroom detached house in a beautiful modern style design, located in the most prestigious area of Yeroskipou, with panoramic sea views. Only a 5 minutes drive from the beach and with easy access to the highway. Has bright and spacious open plan living room, kitchen and dinning area with extra sized balcony facing the sea.

In addition, it has provision for central heating and it is constructed with the latest technical specifications, and and also has private swimming pool. Also it has covered veranda and covered parking, uncovered roof area and it is built on a generous of hilltop land.

Some of the specifications it has are: ceramic tiles, TV and telephone points in all the rooms, solar heated hot water supply, double glazing windows, granite countertops and A/C provision.