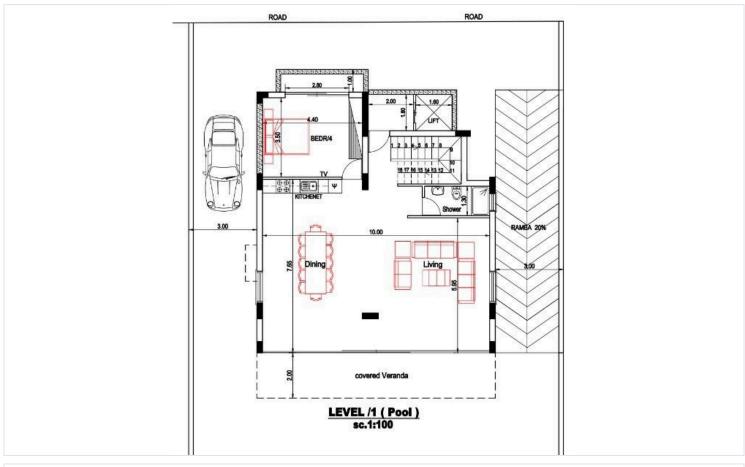

detached house in a beautiful modern style design, located in the most prestigious area of Yeroskipou, with panoramic sea views. Only a 5 minutes drive from the beach and with easy access to the highway. Has bright and spacious open plan living room, kitchen and dinning area with extra sized balcony facing the sea.

In addition, it has provision for central heating and it is constructed with the latest technical specifications, and and also has private swimming pool. Also it has covered veranda and covered parking, uncovered roof area and it is built on a generous of hilltop land.

Some of the specifications it has are: ceramic tiles, TV and telephone points in all the rooms, solar heated hot water supply, double glazing windows, granite countertops and A/C provision.





## Floor plans









### **Additional information**

### **Facilities**

Aircondition, Provision

Heating, Underfloor

Parking, Covered

Pool, Private

Solar water heater

**Features** 

Ceramic tiles

Granite countertops

Open plan

Veranda

Double glazing

Luxury specifications

Panoramic view

Easy access to highway

Modern design

Sea view

#### **Contact us**



#### **Office Properties**

(+357) 25871010info@vivorealty.com.cy