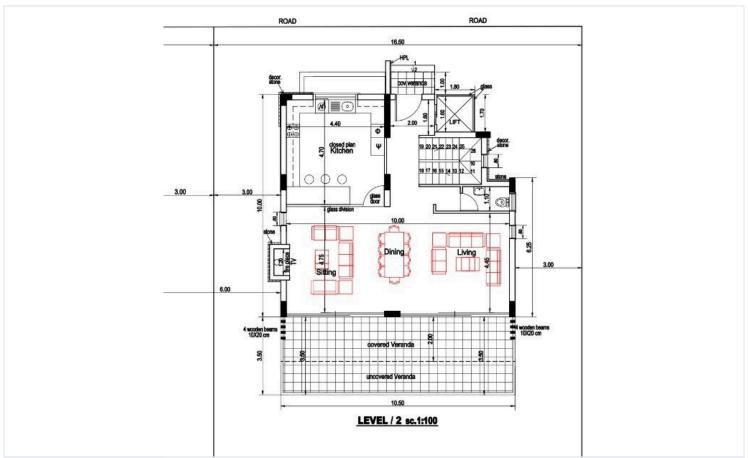

tached house in a beautiful modern style design, located in the most prestigious area of Yeroskipou, with panoramic sea views. Only a 5 minutes drive from the beach and with easy access to the highway. Has bright and spacious open plan living room, kitchen and dinning area with extra sized balcony facing the sea.

In addition, it has provision for central heating and it is constructed with the latest technical specifications, and and also has private swimming pool. Also it has covered veranda and covered parking, uncovered roof area and it is built on a generous of hilltop land.

Some of the specifications it has are: ceramic tiles, TV and telephone points in all the rooms, solar heated hot water supply, double glazing windows, granite countertops and A/C provision.





## Floor plans









### **Additional information**

### **Facilities**

Aircondition, Provision

Heating, Underfloor

Parking, Covered

Pool, Private

Solar water heater

**Features** 

Ceramic tiles

Granite countertops

Open plan

Veranda

Double glazing

Luxury specifications

Panoramic view

Easy access to highway

Modern design

Sea view

#### **Contact us**



#### **Office Properties**

(+357) 25871010info@vivorealty.com.cy