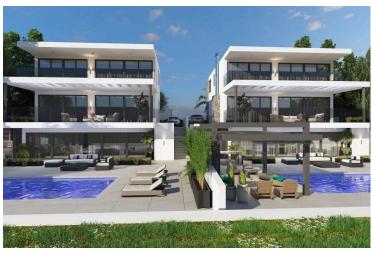

### **Description**

Ultra luxury four bedroom detached house in a beautiful modern style design, located in the most prestigious area of Yeroskipou, with panoramic sea views. Only a 5 minutes drive from the beach and with easy access to the highway. Has bright and spacious open plan living room, kitchen and dinning area with extra sized balcony facing the sea.

In addition, it has provision for central heating and it is constructed with the latest technical specifications, and and also has private swimming pool. Also it has covered veranda and covered parking, uncovered roof area and it is built on a generous of hilltop land.

Some of the specifications it has are: ceramic tiles, TV and telephone points in all the rooms, solar heated hot water supply, double glazing windows, granite countertops and A/C provision.