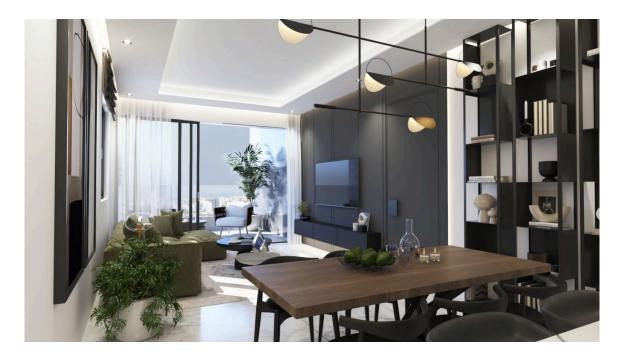

# MODERN THREE BEDROOM APARTMENT IN THE CENTER OF LARNACA

**Q** Larnaca, Larnaca, City Center

| Price    | €285,000 +VAT                    | Туре                     | Apartment         |
|----------|----------------------------------|--------------------------|-------------------|
| Bedrooms | 2                                | Bathrooms                | 2                 |
| Covered  | 95 m <sup>2</sup>                | Covered veranda          | 19 m <sup>2</sup> |
| Status   | Under construction               | Energy efficiency rating | А                 |
| Area     | Larnaca, Larnaca, City<br>Center |                          |                   |

#### Description

Modern & deluxe three bedroom apartment, located ideally in the center of Larnaca. Within walking distance from the heart of Larnaca and all city amenities. Situated on a building with modern architectural design.

#### Features

Heart of city center Bright Double glazing Rental Potential Near amenities Pressurized water system City view Veranda Modern design