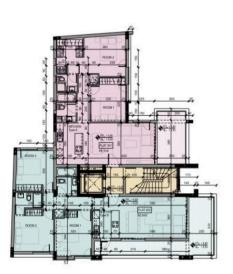

e from Phinikoudes Promenade
- . 15 min walking distance from Patichio Park, bordering the Salt Lake
- . Only 5 minutes drive to Larnaca International Airport and highway links to Limassol, Nicosia and Paphos
- . Insulated verandas, roofs and concrete surfaces
- . Double glazed aluminium windows
- . A/C provision throughout the apartment
- . Pressurized water system
- . Satellite installation with central antenna
- . Covered parking space

Completion: January 2024



#### **Office Properties**

Office Administrator

info@vivorealty.com.cy
(+357) 25871010



### Facilities

Aircondition, Provision Storage Parking, Uncovered

#### Features

Heart of city center Bright Double glazing Rental Potential Near amenities Pressurized water system City view Veranda Modern design



## Floor plans