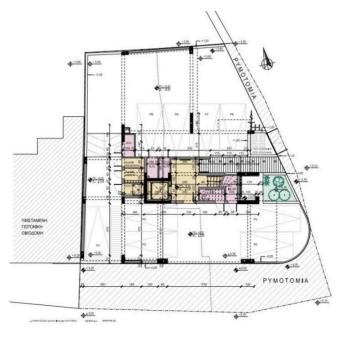

nce from Phinikoudes Promenade
- . 15 min walking distance from Patichio Park, bordering the Salt Lake
- . Only 5 minutes drive to Larnaca International Airport and highway links to Limassol, Nicosia and Paphos
- . Insulated verandas, roofs and concrete surfaces
- . Double glazed aluminium windows
- . A/C provision throughout the apartment
- . Pressurized water system
- . Satellite installation with central antenna
- . Covered parking space

Completion: January 2024



#### **Office Properties**

Office Administrator

info@vivorealty.com.cy
(+357) 25871010



### Facilities

Aircondition, Provision Storage Parking, Uncovered

#### Features

Heart of city center Bright Double glazing Rental Potential Near amenities Pressurized water system City view Veranda Modern design



## Floor plans