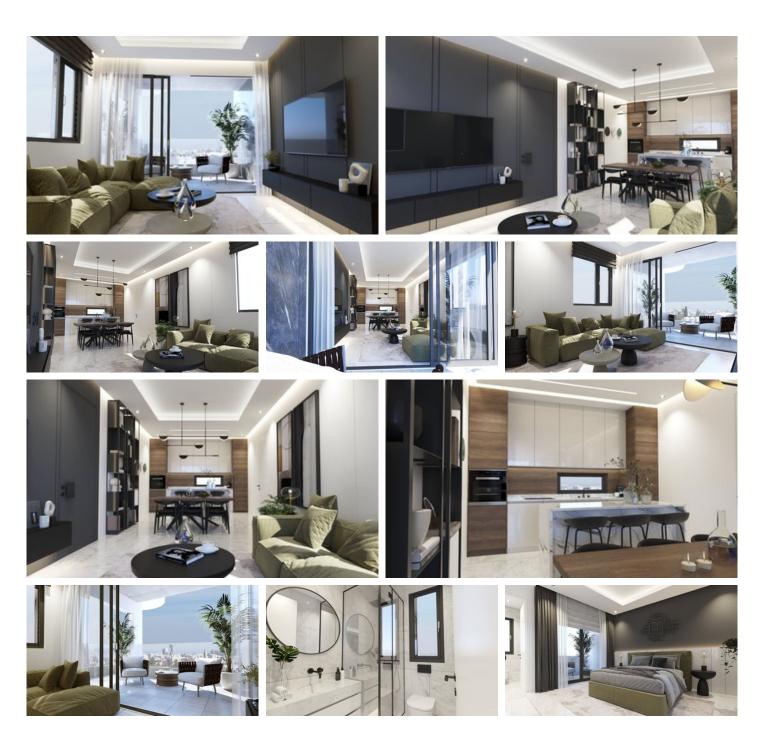

# MODERN THREE BEDROOM APARTMENT IN THE CENTER OF LARNACA

**Q** Larnaca, Larnaca, City Center

| Price    | €285,000 +VAT                    | Туре                     | Apartment         |
|----------|----------------------------------|--------------------------|-------------------|
| Bedrooms | 2                                | Bathrooms                | 2                 |
| Covered  | 95 m <sup>2</sup>                | Covered veranda          | 19 m <sup>2</sup> |
| Status   | Under construction               | Energy efficiency rating | А                 |
| Area     | Larnaca, Larnaca, City<br>Center |                          |                   |

#### Description

Modern & deluxe three bedroom apartment, located ideally in the center of Larnaca. Within walking distance from the heart of Larnaca and all city amenities. Situated on a building with modern architectural design.

#### Features

Heart of city center Bright Double glazing Rental Potential Near amenities Pressurized water system City view Veranda Modern design