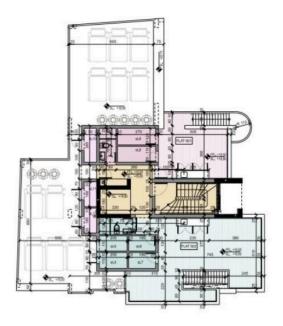

from Phinikoudes Promenade
- . 15 min walking distance from Patichio Park, bordering the Salt Lake
- . Only 5 minutes drive to Larnaca International Airport and highway links to Limassol, Nicosia and Paphos
- . Insulated verandas, roofs and concrete surfaces
- . Double glazed aluminium windows
- . A/C provision throughout the apartment
- . Pressurized water system
- . Satellite installation with central antenna
- . Covered parking space

Completion: January 2024



#### **Office Properties**

Office Administrator

info@vivorealty.com.cy
(+357) 25871010



### Facilities

Aircondition, Provision Storage Parking, Uncovered

#### Features

Heart of city center Bright Double glazing Rental Potential Near amenities Pressurized water system City view Veranda Modern design



## Floor plans