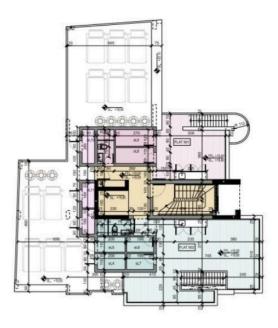

, Nicosia and Paphos
- . Insulated verandas, roofs and concrete surfaces
- . Double glazed aluminium windows
- . A/C provision throughout the apartment
- . Pressurized water system
- . Satellite installation with central antenna
- . Covered parking space

Completion: January 2024



# **Office Properties**

Office Administrator

info@vivorealty.com.cy

**(+357) 25871010** 



### **Facilities**

Aircondition, Provision

Storage

Parking, Covered

#### **Features**

Central satellite system

Easy access to highway

Pressurized water system

City view

Veranda

Luxury specifications

Near amenities

Easy access to main roads

Combined kitchen and dining area

Bright

Double glazing

**Rental Potential** 

Modern design

#### **Distances**

**Airport** 7 km **Sea** 5 km



# Floor plans