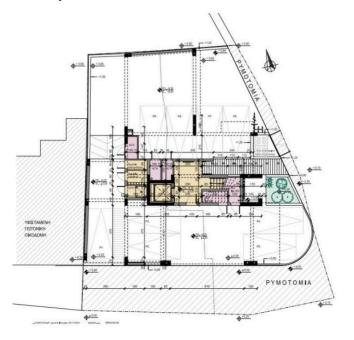

ssol, Nicosia and Paphos
- . Insulated verandas, roofs and concrete surfaces
- . Double glazed aluminium windows
- . A/C provision throughout the apartment
- . Pressurized water system
- . Satellite installation with central antenna
- . Covered parking space

Completion: January 2024



# **Office Properties**

Office Administrator

info@vivorealty.com.cy

**(+357) 25871010** 



### **Facilities**

Aircondition, Provision

Storage

Parking, Covered

#### **Features**

Central satellite system

Easy access to highway

Pressurized water system

City view

Veranda

Luxury specifications

Near amenities

Easy access to main roads

Combined kitchen and dining area

Bright

Double glazing

**Rental Potential** 

Modern design

#### **Distances**

**Airport** 7 km **Sea** 5 km



# Floor plans