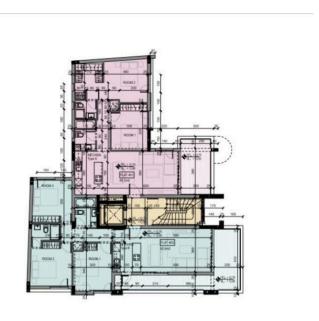

ol, Nicosia and Paphos
- . Insulated verandas, roofs and concrete surfaces
- . Double glazed aluminium windows
- . A/C provision throughout the apartment
- . Pressurized water system
- . Satellite installation with central antenna
- . Covered parking space

Completion: January 2024



# **Office Properties**

Office Administrator

info@vivorealty.com.cy

**(+357) 25871010** 



### **Facilities**

Aircondition, Provision

Storage

Parking, Covered

#### **Features**

Central satellite system

Easy access to highway

Pressurized water system

City view

Veranda

Luxury specifications

Near amenities

Easy access to main roads

Combined kitchen and dining area

Bright

Double glazing

**Rental Potential** 

Modern design

#### **Distances**

**Airport** 7 km **Sea** 5 km



# Floor plans