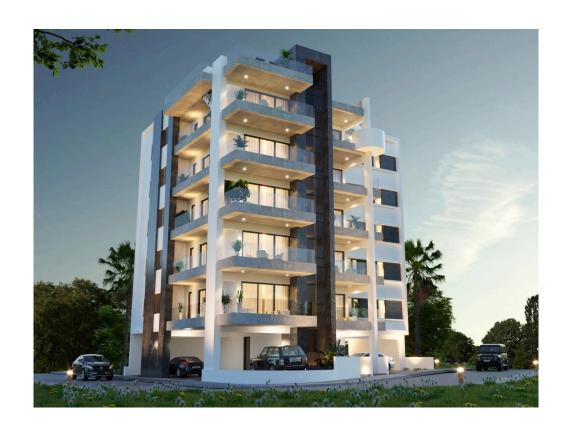

# MODERN TWO BEDROOM APARTMENT IN THE CENTER OF LARNACA

**Q** Larnaca, City Center

177397

Price €285,000 +VAT Type Apartment

Bedrooms 2 Bathrooms 2

**Covered** 95 m<sup>2</sup> **Covered veranda** 19 m<sup>2</sup>

## Description

Modern three bedroom apartment, located in the center of Larnaca. Within walking distance from the heart of Larnaca and all city amenities. This apartment is situated in a building with modern architectural design.

#### **Key Features:**

- . Redeveloped area
- . Central to amenities and road links
- . Only 10 min walking distance from Phinikoudes Promenade
- . 15 min walking distance from Patichio Park, bordering the Salt Lake
- . Only 5 minutes drive to Larnaca International Airport and highway links to Limassol, Nicosia and Paphos
- . Insulated verandas, roofs and concrete surfaces
- . Double glazed aluminium windows
- . A/C provision throughout the apartment
- . Pressurized water system
- . Satellite installation with central antenna
- . Covered parking space