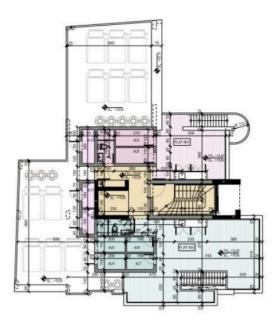

ichio Park, bordering the Salt Lake
- . Only 5 minutes drive to Larnaca International Airport and highway links to Limassol, Nicosia and Paphos
- . Insulated verandas, roofs and concrete surfaces
- . Double glazed aluminium windows
- . A/C provision throughout the apartment
- . Pressurized water system
- . Satellite installation with central antenna
- . Covered parking space



#### **Office Properties** Office Administrator

info@vivorealty.com.cy

**(+357)** 25871010



## **Facilities**

Aircondition, Provision

Storage

Parking, Covered

#### **Features**

Central satellite system

Easy access to highway

Pressurized water system

City view

Veranda

Near amenities

Easy access to main roads

Combined kitchen and dining area

Bright

Double glazing

Modern design



# Floor plans