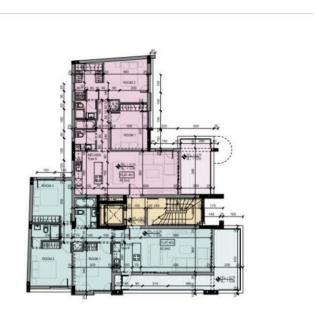

atichio Park, bordering the Salt Lake
- . Only 5 minutes drive to Larnaca International Airport and highway links to Limassol, Nicosia and Paphos
- . Insulated verandas, roofs and concrete surfaces
- . Double glazed aluminium windows
- . A/C provision throughout the apartment
- . Pressurized water system
- . Satellite installation with central antenna
- . Covered parking space



#### **Office Properties** Office Administrator

info@vivorealty.com.cy

**(+357)** 25871010



## **Facilities**

Aircondition, Provision

Storage

Parking, Covered

#### **Features**

Central satellite system

Easy access to highway

Pressurized water system

City view

Veranda

Near amenities

Easy access to main roads

Combined kitchen and dining area

Bright

Double glazing

Modern design



# Floor plans