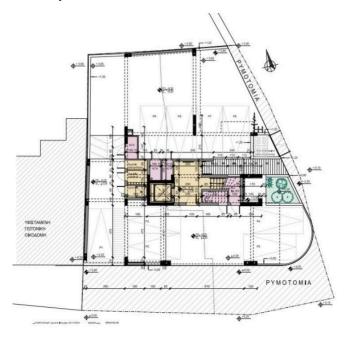

Patichio Park, bordering the Salt Lake
- . Only 5 minutes drive to Larnaca International Airport and highway links to Limassol, Nicosia and Paphos
- . Insulated verandas, roofs and concrete surfaces
- . Double glazed aluminium windows
- . A/C provision throughout the apartment
- . Pressurized water system
- . Satellite installation with central antenna
- . Covered parking space



#### **Office Properties** Office Administrator

info@vivorealty.com.cy

**(+357)** 25871010



## **Facilities**

Aircondition, Provision

Storage

Parking, Covered

#### **Features**

Central satellite system

Easy access to highway

Pressurized water system

City view

Veranda

Near amenities

Easy access to main roads

Combined kitchen and dining area

Bright

Double glazing

Modern design



# Floor plans