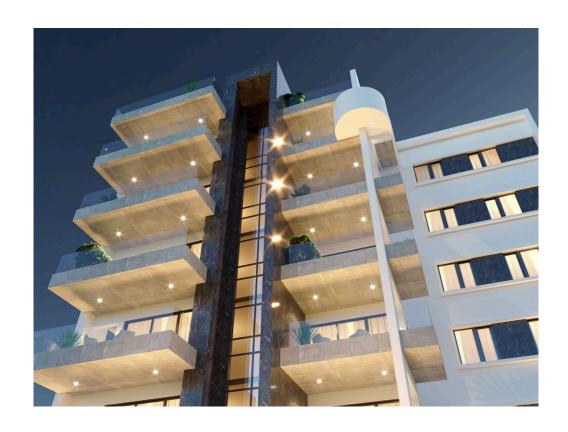

# MODERN THREE BEDROOM APARTMENT IN THE CENTER OF LARNACA

**Q** Larnaca, City Center

177393

**Price** €260,000 +VAT **Type** Apartment

**Bedrooms** 3 **Bathrooms** 2

103 m<sup>2</sup> 28 m<sup>2</sup> Covered **Covered veranda** 

Under construction **Status Energy efficiency rating** B+

Area Larnaca, Larnaca, City

Center

## Description

Modern three bedroom apartment, located in the center of Larnaca. Within walking distance from the heart of Larnaca and all city amenities. This apartment is situated in a building with modern architectural design.

#### **Key Features:**

- . Redeveloped area
- . Central to amenities and road links
- . Only 10 min walking distance from Phinikoudes Promenade
- . 15 min walking distance from Patichio Park, bordering the Salt Lake
- . Only 5 minutes drive to Larnaca International Airport and highway links to Limassol, Nicosia and Paphos
- . Insulated verandas, roofs and concrete surfaces
- . Double glazed aluminium windows
- . A/C provision throughout the apartment
- . Pressurized water system
- . Satellite installation with central antenna
- . Covered parking space