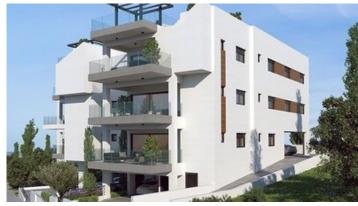

# MODERN TWO BEDROOM APARTMENT IN PANTHEA AREA

**Q** Limassol, Panthea

177318

**Price** €360,000 +VAT **Type** Apartment

**Bedrooms** 2 **Covered** 89.2 m<sup>2</sup>

**Covered veranda** 15.5 m<sup>2</sup> **Uncovered veranda** 9 m<sup>2</sup>

#### Description

Modern two bedroom apartment, located on the hill west of Panthea. Only a few minutes away from the heart of Limassol and at the same time it enjoys the advantages of a tranquil and peaceful environment. Has covered and uncovered veranda, a storage and covered parking area.