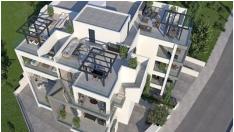

# MODERN TWO BEDROOM APARTMENT IN PANTHEA AREA

**Q** Limassol, Panthea

177318

**Price** €360,000 +VAT **Type** Apartment

**Bedrooms** 2 **Covered** 89.2 m<sup>2</sup>

**Covered veranda** 15.5 m<sup>2</sup> **Uncovered veranda** 9 m<sup>2</sup>

#### Description

Modern two bedroom apartment, located on the hill west of Panthea. Only a few minutes away from the heart of Limassol and at the same time it enjoys the advantages of a tranquil and peaceful environment. Has covered and uncovered veranda, a storage and covered parking area.

Furthermore, some of the specifications are: underfloor heating full installation, conceal air condition in the living room (full installation), split unit air conditioners in all the other areas (full installation), false ceilings in the living room with hidden lights, hot water circulation system, close circuit TV with one week digital recording.