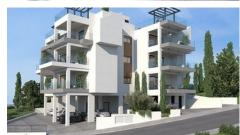

# MODERN TWO BEDROOM APARTMENT IN PANTHEA AREA

**Q** Limassol, Panthea

177318

**Price** €360,000 +VAT **Type** Apartment

**Bedrooms** 2 **Covered** 89.2 m<sup>2</sup>

**Covered veranda** 15.5 m<sup>2</sup> **Uncovered veranda** 9 m<sup>2</sup>

#### Description

Modern two bedroom apartment, located on the hill west of Panthea. Only a few minutes away from the heart of Limassol and at the same time it enjoys the advantages of a tranquil and peaceful environment. Has covered and uncovered veranda, a storage and covered parking area.