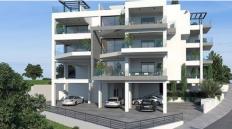

# MODERN TWO BEDROOM APARTMENT IN PANTHEA AREA

**Q** Limassol, Panthea

177318

**Price** €360,000 +VAT **Type** Apartment

**Bedrooms** 2 **Covered** 89.2 m<sup>2</sup>

**Covered veranda** 15.5 m<sup>2</sup> **Uncovered veranda** 9 m<sup>2</sup>

#### Description

Modern two bedroom apartment, located on the hill west of Panthea. Only a few minutes away from the heart of Limassol and at the same time it enjoys the advantages of a tranquil and peaceful environment. Has covered and uncovered veranda, a storage and covered parking area.