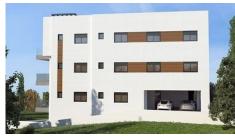

# MODERN TWO BEDROOM APARTMENT IN PANTHEA AREA

**Q** Limassol, Panthea

177318

**Price** €360,000 +VAT **Type** Apartment

**Bedrooms** 2 **Covered** 89.2 m<sup>2</sup>

**Covered veranda** 15.5 m<sup>2</sup> **Uncovered veranda** 9 m<sup>2</sup>

#### Description

Modern two bedroom apartment, located on the hill west of Panthea. Only a few minutes away from the heart of Limassol and at the same time it enjoys the advantages of a tranquil and peaceful environment. Has covered and uncovered veranda, a storage and covered parking area.

Furthermore, some of the specifications are: underfloor heating full installation, conceal air condition in the living room (full installation), split unit air conditioners in all the other areas (full installation), false ceilings in the living room with hidden lights, hot water circulation system, close circuit TV with one week digital recording.