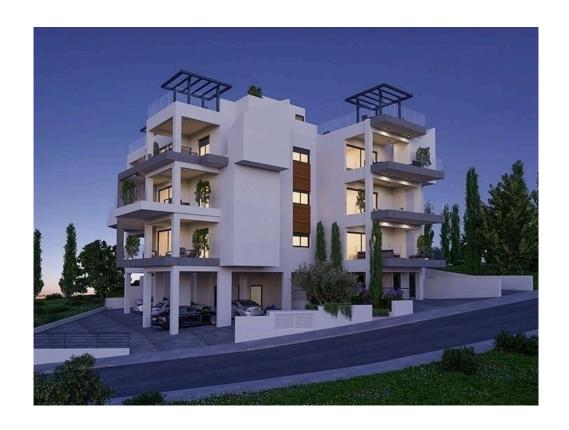

# MODERN TWO BEDROOM APARTMENT IN PANTHEA AREA

**Q** Limassol, Panthea

177318

**Price** €360,000 +VAT **Type** Apartment

**Bedrooms** 2 **Covered** 89.2 m<sup>2</sup>

**Covered veranda** 15.5 m<sup>2</sup> **Uncovered veranda** 9 m<sup>2</sup>

#### Description

Modern two bedroom apartment, located on the hill west of Panthea. Only a few minutes away from the heart of Limassol and at the same time it enjoys the advantages of a tranquil and peaceful environment. Has covered and uncovered veranda, a storage and covered parking area.