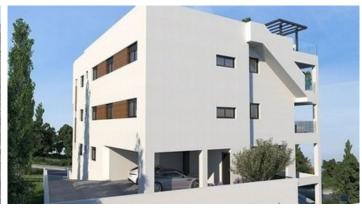

# MODERN TWO BEDROOM APARTMENT IN PANTHEA AREA

**Q** Limassol, Panthea

177318

**Price** €360,000 +VAT **Type** Apartment

**Bedrooms** 2 **Covered** 89.2 m<sup>2</sup>

**Covered veranda** 15.5 m<sup>2</sup> **Uncovered veranda** 9 m<sup>2</sup>

#### Description

Modern two bedroom apartment, located on the hill west of Panthea. Only a few minutes away from the heart of Limassol and at the same time it enjoys the advantages of a tranquil and peaceful environment. Has covered and uncovered veranda, a storage and covered parking area.