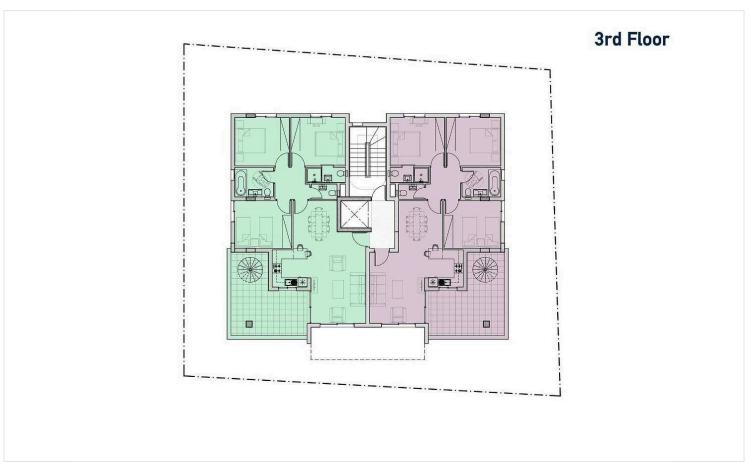

# Floor plans

## **Description**

Three bedroom penthouse apartment located in one of the most developed areas in the center of the city of Limassol's, in the Petrou & Pavlou area.

Situated on the 3rd floor in an under construction building of 3 floors with a total of 7 apartments. This apartment is spacious and has a modern design, high quality of construction and finishing materials, Italian cuisine, high-quality plumbing, covered veranda, and storage area. It features an astonishing combination of wood and marble elements. It includes an en-suite master bathroom while has a covered parking space and storage room on the ground floor. It also has spacious living area, double glazed windows and it is close to all city amenities.