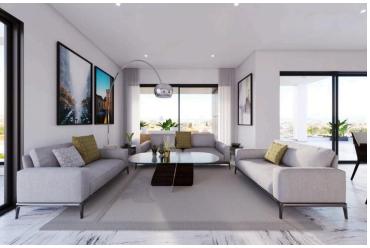

## **Description**

Three bedroom penthouse apartment located in one of the most developed areas in the center of the city of Limassol's, in the Petrou & Pavlou area.

Situated on the 3rd floor in an under construction building of 3 floors with a total of 7 apartments. This apartment is spacious and has a modern design, high quality of construction and finishing materials, Italian cuisine, high-quality plumbing, covered veranda, and storage area. It features an astonishing combination of wood and marble elements. It includes an en-suite master bathroom while has a covered parking space and storage room on the ground floor. It also has spacious living area, double glazed windows and it is close to all city amenities.

## **Features**

Bright

Double glazing

En suite bathroom

Mountain view

Spacious rooms

Ceramic tiles City view

Easy access to highway Easy access to main roads