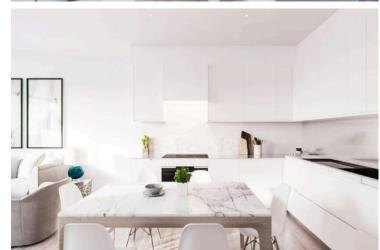

## **Description**

Three bedroom penthouse apartment located in one of the most developed areas in the center of the city of Limassol's, in the Petrou & Pavlou area.

Situated on the 3rd floor in an under construction building of 3 floors with a total of 7 apartments. This apartment is spacious and has a modern design, high quality of construction and finishing materials, Italian cuisine, high-quality plumbing, covered veranda, and storage area. It features an astonishing combination of wood and marble elements. It includes an en-suite master bathroom while has a covered parking space and storage room on the ground floor. It also has spacious living area, double glazed windows and it is close to all city amenities.