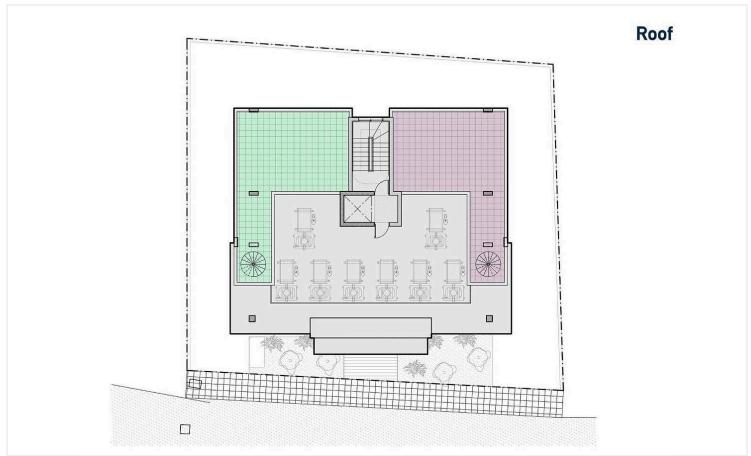

# Floor plans

#### It also has:

- Provision for VRV System in living room and split units in bedrooms which are included in the price.
- Provision for Air conditioning units cooling / heating
- · Provision for charging electrical cars for each unit
- Entrance video phone
- Possibility of an optional roof garden of 57 sqm
- Provision of pipework only for hot water wall radiators