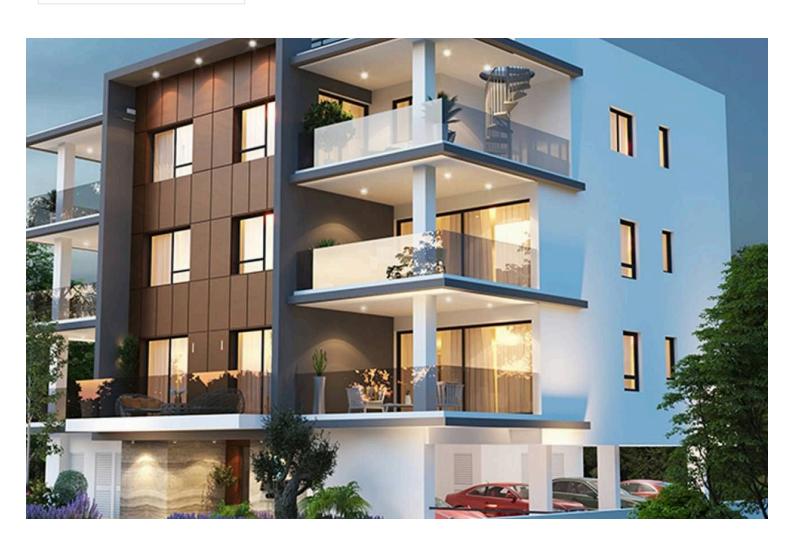

## **Description**

Three bedroom penthouse apartment located in one of the most developed areas in the center of the city of Limassol's, in the Petrou & Pavlou area.

Situated on the 3rd floor in an under construction building of 3 floors with a total of 7 apartments. This apartment is spacious and has a modern design, high quality of construction and finishing materials, Italian cuisine, high-quality plumbing, covered veranda, and storage area. It features an astonishing combination of wood and marble elements. It includes an en-suite master bathroom while has a covered parking space and storage room on the ground floor. It also has spacious living area, double glazed windows and it is close to all city amenities.

#### Location:

. Sea: 2 km

. Larnaca Airport: 68 km . Paphos Airport: 62 km

. Shops: 200 m

. Restaurants: 350 m

Completion Date: Dec 2023