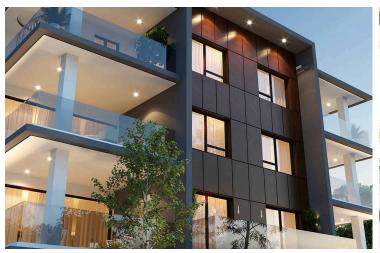

## **Description**

Three bedroom penthouse apartment located in one of the most developed areas in the center of the city of Limassol's, in the Petrou & Pavlou area.

Situated on the 3rd floor in an under construction building of 3 floors with a total of 7 apartments. This apartment is spacious and has a modern design, high quality of construction and finishing materials, Italian cuisine, high-quality plumbing, covered veranda, and storage area. It features an astonishing combination of wood and marble elements. It includes an en-suite master bathroom while has a covered parking space and storage room on the ground floor. It also has spacious living area, double glazed windows and it is close to all city amenities.