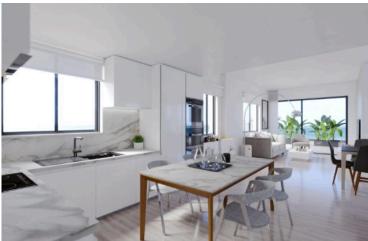

## **Description**

Three bedroom penthouse apartment located in one of the most developed areas in the center of the city of Limassol's, in the Petrou & Pavlou area.

Situated on the 3rd floor in an under construction building of 3 floors with a total of 7 apartments. This apartment is spacious and has a modern design, high quality of construction and finishing materials, Italian cuisine, high-quality plumbing, covered veranda, and storage area. It features an astonishing combination of wood and marble elements. It includes an en-suite master bathroom while has a covered parking space and storage room on the ground floor. It also has spacious living area, double glazed windows and it is close to all city amenities.