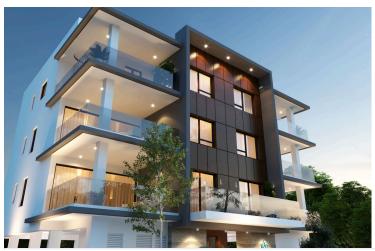

# THREE BEDROOM PENTHOUSE APARTMENT IN PETROU AND PAVLOU AREA

Petrou & Pavlou, Limassol

€590,000 +VAT

## **Description**

Three bedroom penthouse apartment located in one of the most developed areas in the center of the city of Limassol's, in the Petrou & Pavlou area.

Situated on the 3rd floor in an under construction building of 3 floors with a total of 7 apartments. This apartment is spacious and has a modern design, high quality of construction and finishing materials, Italian cuisine, high-quality plumbing, covered veranda, and storage area. It features an astonishing combination of wood and marble elements. It includes an en-suite master bathroom while has a covered parking space and storage room on the ground floor. It also has spacious living area, double glazed windows and it is close to all city amenities.