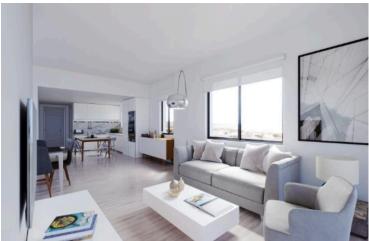

## **Description**

Three bedroom penthouse apartment located in one of the most developed areas in the center of the city of Limassol's, in the Petrou & Pavlou area.

Situated on the 3rd floor in an under construction building of 3 floors with a total of 7 apartments. This apartment is spacious and has a modern design, high quality of construction and finishing materials, Italian cuisine, high-quality plumbing, covered veranda, and storage area. It features an astonishing combination of wood and marble elements. It includes an en-suite master bathroom while has a covered parking space and storage room on the ground floor. It also has spacious living area, double glazed windows and it is close to all city amenities.

## **Features**

Bright

Double glazing

En suite bathroom

Mountain view

Spacious rooms

Ceramic tiles City view

Easy access to highway Easy access to main roads