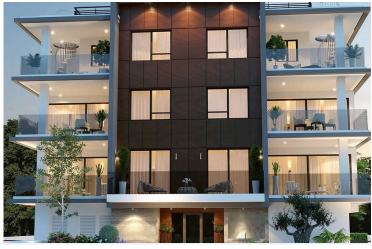

# THREE BEDROOM PENTHOUSE APARTMENT IN PETROU AND PAVLOU AREA

Petrou & Pavlou, Limassol

€590,000 +VAT

## **Description**

Three bedroom penthouse apartment located in one of the most developed areas in the center of the city of Limassol's, in the Petrou & Pavlou area.

Situated on the 3rd floor in an under construction building of 3 floors with a total of 7 apartments. This apartment is spacious and has a modern design, high quality of construction and finishing materials, Italian cuisine, high-quality plumbing, covered veranda, and storage area. It features an astonishing combination of wood and marble elements. It includes an en-suite master bathroom while has a covered parking space and storage room on the ground floor. It also has spacious living area, double glazed windows and it is close to all city amenities.