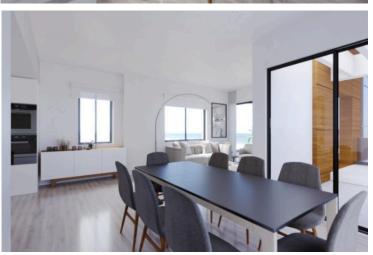

## **Description**

Three bedroom penthouse apartment located in one of the most developed areas in the center of the city of Limassol's, in the Petrou & Pavlou area.

Situated on the 3rd floor in an under construction building of 3 floors with a total of 7 apartments. This apartment is spacious and has a modern design, high quality of construction and finishing materials, Italian cuisine, high-quality plumbing, covered veranda, and storage area. It features an astonishing combination of wood and marble elements. It includes an en-suite master bathroom while has a covered parking space and storage room on the ground floor. It also has spacious living area, double glazed windows and it is close to all city amenities.