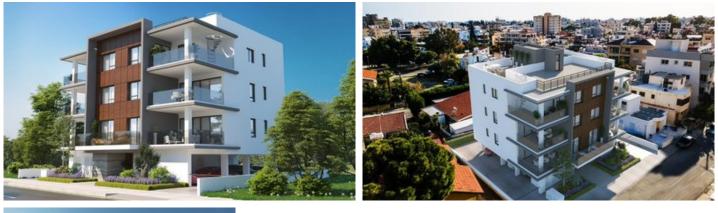

#### Description

Two bedroom apartment located in Petrou and Pavlou area. In a dynamic neighbourhood in the center of Limassol. Situated on a building with a total of 7 apartments. This apartment is spacious and has a modern design. Has covered veranda, storage area. It features an astonishing combination of wood and marble elements. Also has spacious living area, double glazed windows and it is close to all city amenities.