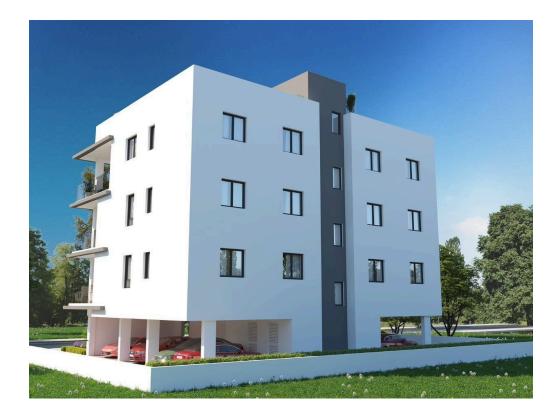

## TWO BEDROOM APARTMENT IN PETROU AND PAVLOU AREA

**Q** Limassol, Petrou & Pavlou

#### Description

Two bedroom apartment located in Petrou and Pavlou area. In a dynamic neighbourhood in the center of Limassol. Situated on a building with a total of 7 apartments. This apartment is spacious and has a modern design. Has covered veranda, storage area. It features an astonishing combination of wood and marble elements. Also has spacious living area, double glazed windows and it is close to all city amenities.