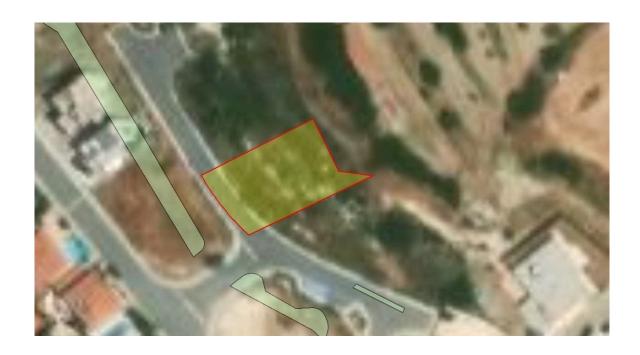

## RESIDENTIAL PLOT OF 629 SQM IN AGIOS ATHANASIOS

**Q** Limassol, Agios Athanasios

177062

**Price** €251,600 +VAT **Type** Building Plot

**Plot** 629 m<sup>2</sup> **Area** Limassol, Agios Athanasios

## Description

Residential plot of 629 sqm, located in Agios Athanasios. Has building density 80% and coverage 45% and the ability to built a three floor building. Has sea view.