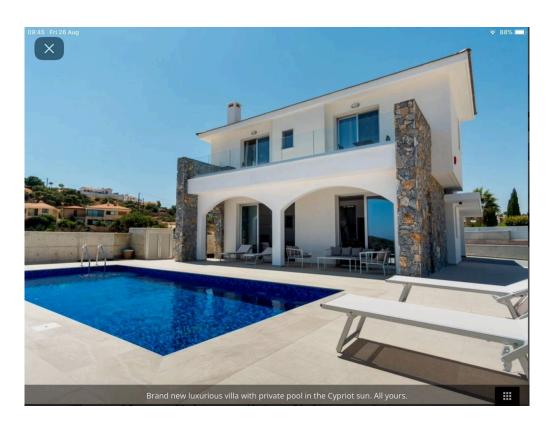

# STUNNING THREE BEDROOM DETACHED HOUSE IN PISSOURI

**Q** Limassol, Pissouri

| Price           | €1,100,000        | Туре    | Detached Villa     |
|-----------------|-------------------|---------|--------------------|
| Bedrooms        | 3                 | Covered | 163 m <sup>2</sup> |
| Covered veranda | 67 m <sup>2</sup> | Plot    | 655 m <sup>2</sup> |
| Status          | Resale            | Area    | Limassol, Pissouri |
|                 |                   |         |                    |

#### Description

Stunning three bedroom detached house, located in a fabulous hillside above Pissouri Bay. It has majestic sea views. Part of a development of 15 house in total. Has easy access to all city amenities, open plan living, dining and kitchen area. Also has covered and uncovered veranda and A/C heating and cooling system.

Offering with extra cost the following: swimming pool, barbeque area, landscaped irrigation system and FVP panels 3kwp.

The property is currently rented.

#### Features

Open plan Sea view Veranda Near amenities