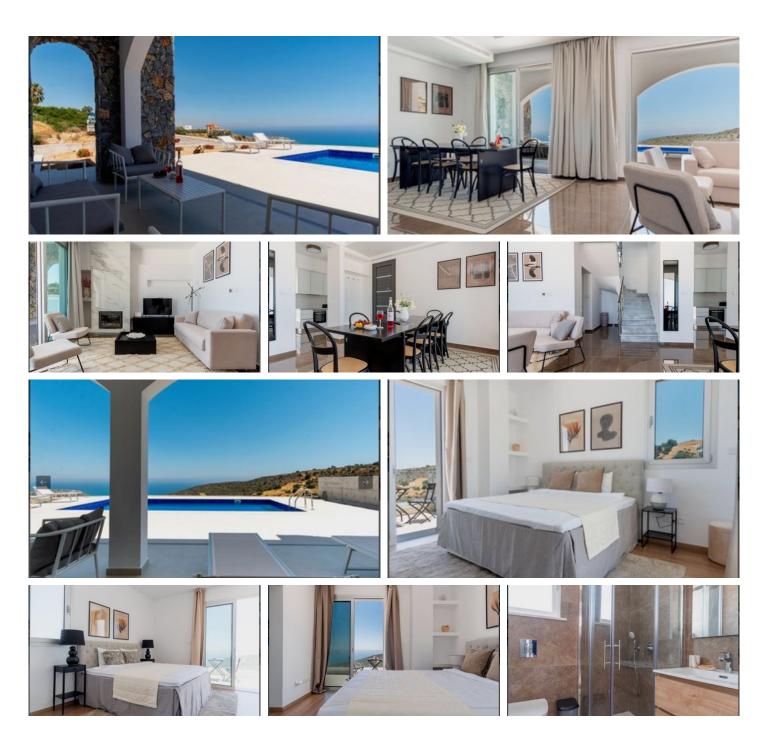

# STUNNING THREE BEDROOM DETACHED HOUSE IN PISSOURI

**Q** Limassol, Pissouri

| Price           | €1,100,000        | Туре    | Detached Villa     |
|-----------------|-------------------|---------|--------------------|
| Bedrooms        | 3                 | Covered | 163 m <sup>2</sup> |
| Covered veranda | 67 m <sup>2</sup> | Plot    | 655 m <sup>2</sup> |
| Status          | Resale            | Area    | Limassol, Pissouri |
|                 |                   |         |                    |

#### Description

Stunning three bedroom detached house, located in a fabulous hillside above Pissouri Bay. It has majestic sea views. Part of a development of 15 house in total. Has easy access to all city amenities, open plan living, dining and kitchen area. Also has covered and uncovered veranda and A/C heating and cooling system.

Offering with extra cost the following: swimming pool, barbeque area, landscaped irrigation system and FVP panels 3kwp.

The property is currently rented.

#### Features

Open plan Sea view Veranda Near amenities