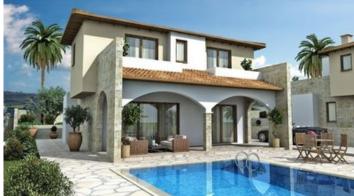

## Description

Stunning three bedroom detached house, located in a fabulous hillside above Pissouri Bay. It has majestic sea views. Part of a development of 15 house in total. Has easy access to all city amenities, open plan living, dining and kitchen area. Also has covered and uncovered veranda and A/C heating and cooling system.

Offering with extra cost the following: swimming pool, barbeque area, landscaped irrigation system and FVP panels 3kwp.

### **Features**

Open plan Veranda

Sea view Near amenities