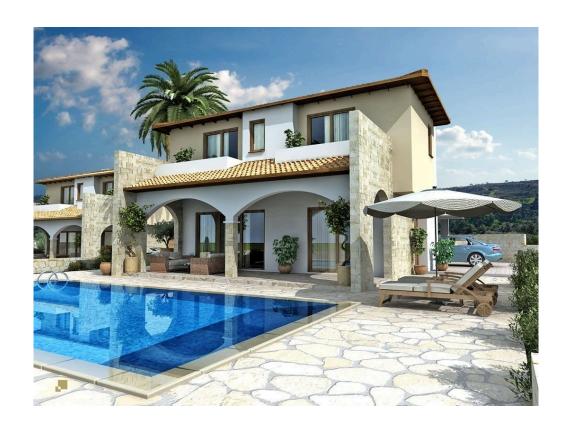

## Description

Stunning three bedroom detached house, located in a fabulous hillside above Pissouri Bay. It has majestic sea views. Part of a development of 15 house in total. Has easy access to all city amenities, open plan living, dining and kitchen area. Also has covered and uncovered veranda and A/C heating and cooling system.

Offering with extra cost the following: swimming pool, barbeque area, landscaped irrigation system and FVP panels 3kwp.

### **Features**

Open plan Veranda

Sea view Near amenities