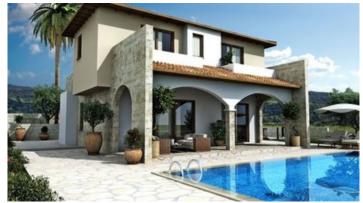

## Description

Stunning three bedroom detached house, located in a fabulous hillside above Pissouri Bay. It has majestic sea views. Part of a development of 15 house in total. Has easy access to all city amenities, open plan living, dining and kitchen area. Also has covered and uncovered veranda and A/C heating and cooling system.

Offering with extra cost the following: swimming pool, barbeque area, landscaped irrigation system and FVP panels 3kwp.

### **Features**

Open plan Veranda

Sea view Near amenities