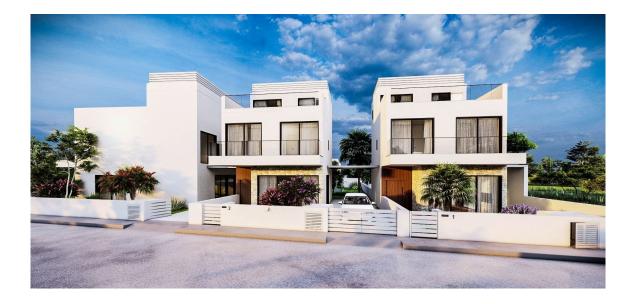

## MODERN FOUR BEDROOM DETACHED HOUSE IN GERMASOGEIA

**Q** Limassol, Germasogeia

177024

vivorealty.com.cy

| Price             | €725,614 +VAT         | Туре                     | Detached Villa      |
|-------------------|-----------------------|--------------------------|---------------------|
| Bedrooms          | 4                     | Bathrooms                | 4                   |
| Covered           | 156.4 m <sup>2</sup>  | Covered veranda          | 25.3 m <sup>2</sup> |
| Uncovered veranda | 10.45 m <sup>2</sup>  | Plot                     | 312 m <sup>2</sup>  |
| Status            | Off plan              | Energy efficiency rating | А                   |
| Area              | Limassol, Germasogeia |                          |                     |
|                   |                       |                          |                     |

### Description

Modern four bedroom detached house, located in Germasogeia. Near all city amenities, has double glazing, ceramic tiles in the living room, bathrooms and toilets, laminate flooring in the bedrooms, provision of air condition units in all the rooms, artificial granite countertops in the kitchen, high ceilings and it also has covered veranda and uncovered veranda.

In addition, it is situated in a quiet area, has city views, storage room, solar water heater, en suite shower, combined kitchen and dining area, garden and it next to a green area.

Estimated delivery time: December 2023