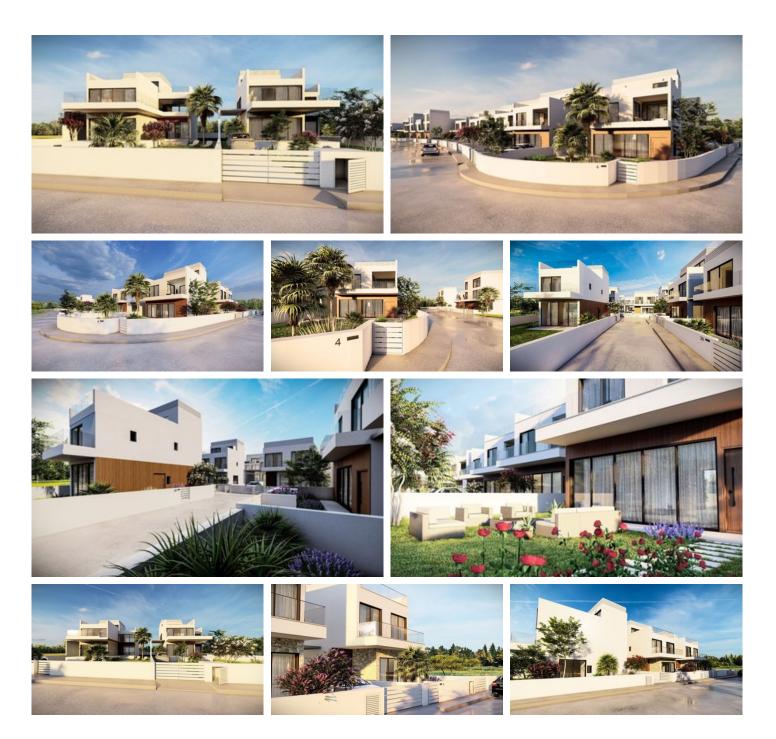

## MODERN FOUR BEDROOM DETACHED HOUSE IN GERMASOGEIA

**Q** Limassol, Germasogeia

177024

vivorealty.com.cy

| Price             | €725,614 +VAT         | Туре                     | Detached Villa      |
|-------------------|-----------------------|--------------------------|---------------------|
| Bedrooms          | 4                     | Bathrooms                | 4                   |
| Covered           | 156.4 m <sup>2</sup>  | Covered veranda          | 25.3 m <sup>2</sup> |
| Uncovered veranda | 10.45 m <sup>2</sup>  | Plot                     | 312 m <sup>2</sup>  |
| Status            | Off plan              | Energy efficiency rating | А                   |
| Area              | Limassol, Germasogeia |                          |                     |
|                   |                       |                          |                     |

### Description

Modern four bedroom detached house, located in Germasogeia. Near all city amenities, has double glazing, ceramic tiles in the living room, bathrooms and toilets, laminate flooring in the bedrooms, provision of air condition units in all the rooms, artificial granite countertops in the kitchen, high ceilings and it also has covered veranda and uncovered veranda.

In addition, it is situated in a quiet area, has city views, storage room, solar water heater, en suite shower, combined kitchen and dining area, garden and it next to a green area.

Estimated delivery time: December 2023