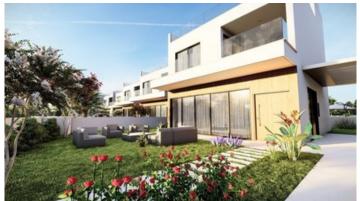

#### Description

Modern four bedroom detached house, located in Germasogeia. Near all city amenities, has double glazing, ceramic tiles in the living room, bathrooms and toilets, laminate flooring in the bedrooms, provision of air condition units in all the rooms, artificial granite countertops in the kitchen, high ceilings and it also has covered veranda and uncovered.

In addition, it is situated in a quiet area, has city views, storage room, solar water heater, en suite shower, combined kitchen and dining area, garden and it next to a green area.

Estimated delivery time: December 2025

#### **Features**

Combined kitchen and dining area

Next to green area

Investment opportunity

Ceramic tiles

Double glazing

Granite countertops

Near amenities

High ceilings

Garden

City view

Laminate flooring

Quiet Area

En suite Shower