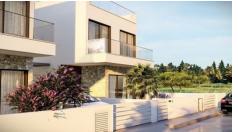

# MODERN FOUR BEDROOM DETACHED HOUSE IN GERMASOGEIA

Limassol, Germasogeia

177020

Price €769,042 +VAT Type Detached Villa

Bedrooms 4 Bathrooms 4

Covered $166.8 \text{ m}^2$ Covered veranda $12.37 \text{ m}^2$ Uncovered veranda $58.65 \text{ m}^2$ Plot $299 \text{ m}^2$ 

#### Description

Modern four bedroom detached house, located in Germasogeia. Near all city amenities, has double glazing, ceramic tiles in the living room, bathrooms and toilets, laminate flooring in the bedrooms, provision of air condition units in all the rooms, artificial granite countertops in the kitchen, high ceilings and it also has covered veranda and uncovered.

In addition, it is situated in a quiet area, has city views, storage room, solar water heater, en suite shower, combined kitchen and dining area, garden and it next to a green area.

Estimated delivery time: December 2025