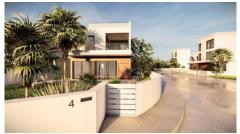

# MODERN FOUR BEDROOM DETACHED HOUSE IN GERMASOGEIA

Limassol, Germasogeia

177020

Price €769,042 +VAT Type Detached Villa

Bedrooms 4 Bathrooms 4

Covered $166.8 \text{ m}^2$ Covered veranda $12.37 \text{ m}^2$ Uncovered veranda $58.65 \text{ m}^2$ Plot $299 \text{ m}^2$ 

#### Description

Modern four bedroom detached house, located in Germasogeia. Near all city amenities, has double glazing, ceramic tiles in the living room, bathrooms and toilets, laminate flooring in the bedrooms, provision of air condition units in all the rooms, artificial granite countertops in the kitchen, high ceilings and it also has covered veranda and uncovered.

In addition, it is situated in a quiet area, has city views, storage room, solar water heater, en suite shower, combined kitchen and dining area, garden and it next to a green area.

Estimated delivery time: December 2025