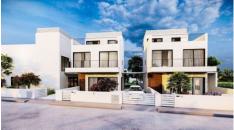

# MODERN FOUR BEDROOM DETACHED HOUSE IN GERMASOGEIA

Limassol, Germasogeia

177020

Price €769,042 +VAT Type Detached Villa

Bedrooms 4 Bathrooms 4

Covered $166.8 \text{ m}^2$ Covered veranda $12.37 \text{ m}^2$ Uncovered veranda $58.65 \text{ m}^2$ Plot $299 \text{ m}^2$ 

#### Description

Modern four bedroom detached house, located in Germasogeia. Near all city amenities, has double glazing, ceramic tiles in the living room, bathrooms and toilets, laminate flooring in the bedrooms, provision of air condition units in all the rooms, artificial granite countertops in the kitchen, high ceilings and it also has covered veranda and uncovered.

In addition, it is situated in a quiet area, has city views, storage room, solar water heater, en suite shower, combined kitchen and dining area, garden and it next to a green area.

Estimated delivery time: December 2025