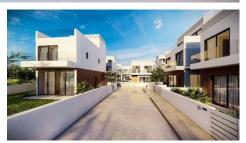

# MODERN FOUR BEDROOM DETACHED HOUSE IN GERMASOGEIA

Limassol, Germasogeia

177020

Price €769,042 +VAT Type Detached Villa

Bedrooms 4 Bathrooms 4

Covered $166.8 \text{ m}^2$ Covered veranda $12.37 \text{ m}^2$ Uncovered veranda $58.65 \text{ m}^2$ Plot $299 \text{ m}^2$ 

#### Description

Modern four bedroom detached house, located in Germasogeia. Near all city amenities, has double glazing, ceramic tiles in the living room, bathrooms and toilets, laminate flooring in the bedrooms, provision of air condition units in all the rooms, artificial granite countertops in the kitchen, high ceilings and it also has covered veranda and uncovered.

In addition, it is situated in a quiet area, has city views, storage room, solar water heater, en suite shower, combined kitchen and dining area, garden and it next to a green area.

Estimated delivery time: December 2025