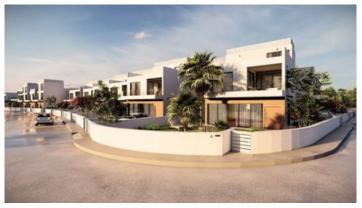

# MODERN FOUR BEDROOM DETACHED HOUSE IN GERMASOGEIA

Limassol, Germasogeia

177020

Price €769,042 +VAT Type Detached Villa

Bedrooms 4 Bathrooms 4

Covered $166.8 \text{ m}^2$ Covered veranda $12.37 \text{ m}^2$ Uncovered veranda $58.65 \text{ m}^2$ Plot $299 \text{ m}^2$ 

#### Description

Modern four bedroom detached house, located in Germasogeia. Near all city amenities, has double glazing, ceramic tiles in the living room, bathrooms and toilets, laminate flooring in the bedrooms, provision of air condition units in all the rooms, artificial granite countertops in the kitchen, high ceilings and it also has covered veranda and uncovered.

In addition, it is situated in a quiet area, has city views, storage room, solar water heater, en suite shower, combined kitchen and dining area, garden and it next to a green area.

Estimated delivery time: December 2025