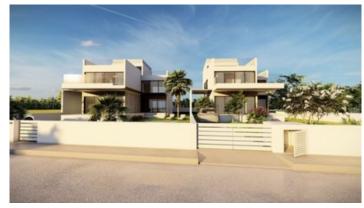

# MODERN FOUR BEDROOM DETACHED HOUSE IN GERMASOGEIA

Limassol, Germasogeia

177020

Price €769,042 +VAT Type Detached Villa

Bedrooms 4 Bathrooms 4

Covered $166.8 \text{ m}^2$ Covered veranda $12.37 \text{ m}^2$ Uncovered veranda $58.65 \text{ m}^2$ Plot $299 \text{ m}^2$ 

#### Description

Modern four bedroom detached house, located in Germasogeia. Near all city amenities, has double glazing, ceramic tiles in the living room, bathrooms and toilets, laminate flooring in the bedrooms, provision of air condition units in all the rooms, artificial granite countertops in the kitchen, high ceilings and it also has covered veranda and uncovered.

In addition, it is situated in a quiet area, has city views, storage room, solar water heater, en suite shower, combined kitchen and dining area, garden and it next to a green area.

Estimated delivery time: December 2025