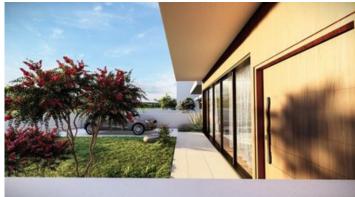

#### Description

Modern four bedroom detached house, located in Germasogeia. Near all city amenities, has double glazing, ceramic tiles in the living room, bathrooms and toilets, laminate flooring in the bedrooms, provision of air condition units in all the rooms, artificial granite countertops in the kitchen, high ceilings and it also has covered veranda and uncovered.

In addition, it is situated in a quiet area, has city views, storage room, solar water heater, en suite shower, combined kitchen and dining area, garden and it next to a green area.

Estimated delivery time: December 2025

#### **Features**

Combined kitchen and dining area

Next to green area

Investment opportunity

Ceramic tiles

Double glazing

Granite countertops

Near amenities

High ceilings

Garden

City view

Laminate flooring

Quiet Area

En suite Shower