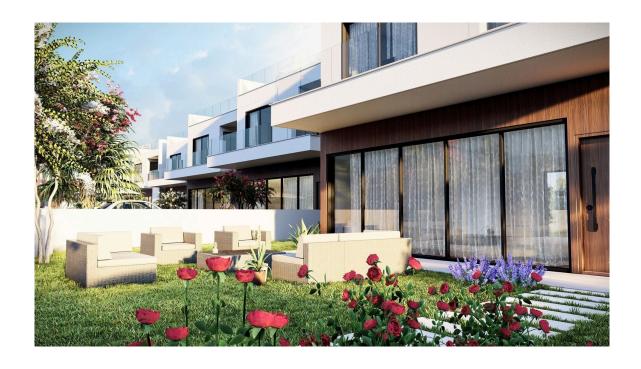

#### Description

Modern four bedroom detached house, located in Germasogeia. Near all city amenities, has double glazing, ceramic tiles in the living room, bathrooms and toilets, laminate flooring in the bedrooms, provision of air condition units in all the rooms, artificial granite countertops in the kitchen, high ceilings and it also has covered veranda and uncovered.

In addition, it is situated in a quiet area, has city views, storage room, solar water heater, en suite shower, combined kitchen and dining area, garden and it next to a green area.

Estimated delivery time: December 2025

#### **Features**

Combined kitchen and dining area

Next to green area

Investment opportunity

Ceramic tiles

Double glazing

Granite countertops

Near amenities

High ceilings

Garden

City view

Laminate flooring

Quiet Area

En suite Shower