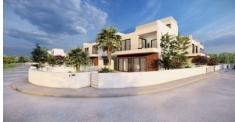

# MODERN FOUR BEDROOM DETACHED HOUSE IN GERMASOGEIA

Limassol, Germasogeia

177020

Price €769,042 +VAT Type Detached Villa

Bedrooms 4 Bathrooms 4

Covered $166.8 \text{ m}^2$ Covered veranda $12.37 \text{ m}^2$ Uncovered veranda $58.65 \text{ m}^2$ Plot $299 \text{ m}^2$ 

#### Description

Modern four bedroom detached house, located in Germasogeia. Near all city amenities, has double glazing, ceramic tiles in the living room, bathrooms and toilets, laminate flooring in the bedrooms, provision of air condition units in all the rooms, artificial granite countertops in the kitchen, high ceilings and it also has covered veranda and uncovered.

In addition, it is situated in a quiet area, has city views, storage room, solar water heater, en suite shower, combined kitchen and dining area, garden and it next to a green area.

Estimated delivery time: December 2025