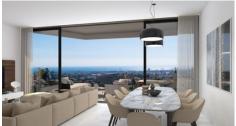

### Description

Two bedroom top floor apartment with roof garden, located in Germasogeia area. With easy access to the highway, near all city amenities, has parking space and storage room, landscapes garden, open plan living space, marble countertops in the kitchen and generous closet space.

### **Features**

Easy access to highway Garden

City view Open plan
Double glazing Veranda

Quiet Area Rental Potential
Sea view Near amenities

Roof Garden