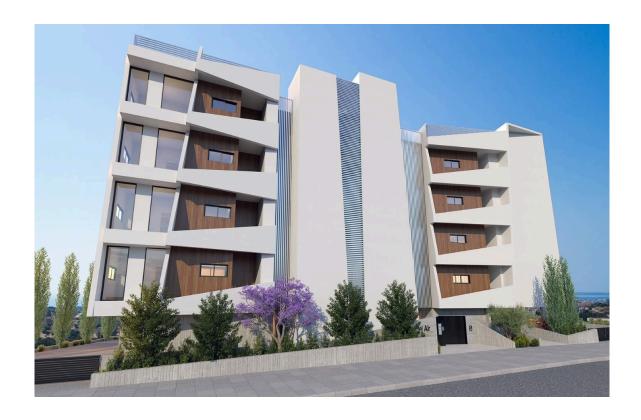

# TWO BEDROOM TOP FLOOR APARTMENT WITH ROOF GARDEN IN GERMASOGEIA AREA

Limassol, Germasogeia

177013

**Price** €710,000 +VAT **Type** Apartment

**Bedrooms** 2 **Covered** 86 m<sup>2</sup>

**Roof garden** 57 m<sup>2</sup> **Covered veranda** 15 m<sup>2</sup>

### Description

Two bedroom top floor apartment with roof garden, located in Germasogeia area. With easy access to the highway, near all city amenities, has parking space and storage room, landscapes garden, open plan living space, marble countertops in the kitchen and generous closet space.