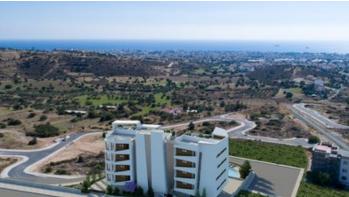

# TWO BEDROOM TOP FLOOR APARTMENT WITH ROOF GARDEN IN GERMASOGEIA AREA

Limassol, Germasogeia

177013

**Price** €710,000 +VAT **Type** Apartment

**Bedrooms** 2 **Covered** 86 m<sup>2</sup>

**Roof garden** 57 m<sup>2</sup> **Covered veranda** 15 m<sup>2</sup>

### Description

Two bedroom top floor apartment with roof garden, located in Germasogeia area. With easy access to the highway, near all city amenities, has parking space and storage room, landscapes garden, open plan living space, marble countertops in the kitchen and generous closet space.