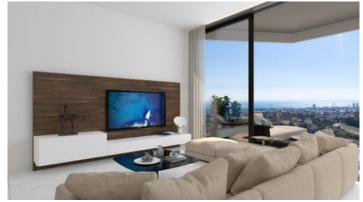

### Description

Two bedroom top floor apartment with roof garden, located in Germasogeia area. With easy access to the highway, near all city amenities, has parking space and storage room, landscapes garden, open plan living space, marble countertops in the kitchen and generous closet space.

### **Features**

Easy access to highway Garden

City view Open plan
Double glazing Veranda

Quiet Area Rental Potential
Sea view Near amenities

Roof Garden