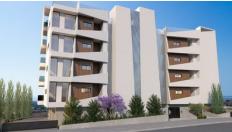

# TWO BEDROOM TOP FLOOR APARTMENT WITH ROOF GARDEN IN GERMASOGEIA AREA

Limassol, Germasogeia

177013

**Price** €710,000 +VAT **Type** Apartment

**Bedrooms** 2 **Covered** 86 m<sup>2</sup>

**Roof garden** 57 m<sup>2</sup> **Covered veranda** 15 m<sup>2</sup>

**Covered parking** 11.5 m<sup>2</sup> **Status** Under construction

Floor Top floor / 4 Area Limassol, Germasogeia