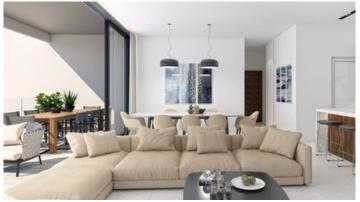

### Description

Two bedroom top floor apartment with roof garden, located in Germasogeia area. With easy access to the highway, near all city amenities, has parking space and storage room, landscapes garden, open plan living space, marble countertops in the kitchen and generous closet space.

### **Features**

Easy access to highway Garden

City view Open plan
Double glazing Veranda

Quiet Area Rental Potential
Sea view Near amenities

Roof Garden