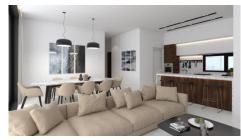

### Description

Two bedroom top floor apartment with roof garden, located in Germasogeia area. With easy access to the highway, near all city amenities, has parking space and storage room, landscapes garden, open plan living space, marble countertops in the kitchen and generous closet space.

### **Features**

Easy access to highway Garden

City view Open plan
Double glazing Veranda

Quiet Area Rental Potential
Sea view Near amenities

Roof Garden