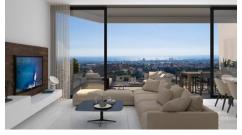

### Description

Two bedroom top floor apartment with roof garden, located in Germasogeia area. With easy access to the highway, near all city amenities, has parking space and storage room, landscapes garden, open plan living space, marble countertops in the kitchen and generous closet space.

### **Features**

Easy access to highway Garden

City view Open plan
Double glazing Veranda

Quiet Area Rental Potential
Sea view Near amenities

Roof Garden