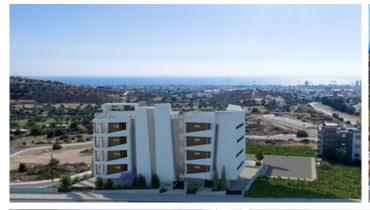

# TWO BEDROOM TOP FLOOR APARTMENT WITH ROOF GARDEN IN GERMASOGEIA AREA

Limassol, Germasogeia

177013

**Price** €710,000 +VAT **Type** Apartment

**Bedrooms** 2 **Covered** 86 m<sup>2</sup>

**Roof garden** 57 m<sup>2</sup> **Covered veranda** 15 m<sup>2</sup>

### Description

Two bedroom top floor apartment with roof garden, located in Germasogeia area. With easy access to the highway, near all city amenities, has parking space and storage room, landscapes garden, open plan living space, marble countertops in the kitchen and generous closet space.