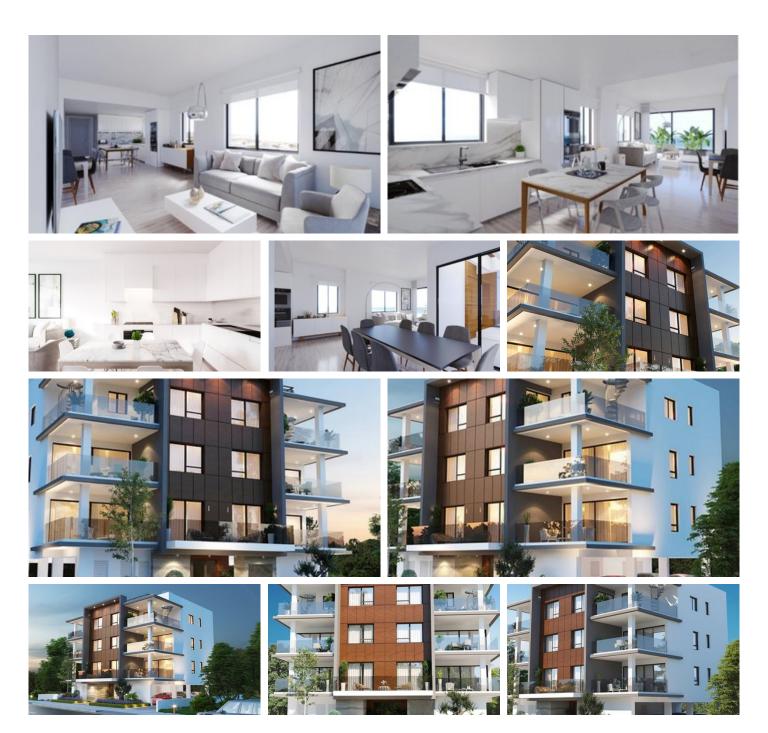

### Description

Two bedroom duplex apartment located in one of the most developed areas in the center of the city of Limassol's, in the Petrou & Pavlou area.

Situated on the 1st floor in an under construction building of 3 floors with a total of 7 apartments. This apartment is spacious and has a modern design, high quality of construction and finishing materials, Italian cuisine, high-quality plumbing, covered veranda, and storage area. It features an astonishing combination of wood and marble elements. It has a covered parking space and storage room on the ground floor. It also has spacious living area, double glazed windows and it is close to all city amenities.

#### Features

Thermal insulation Easy access to highway Bright Ceramic tiles Parquet flooring Double glazing Modern design Heating, Provision Elevator Landscaped garden

Easy access to main roads Spacious rooms City view Mountain view Laminate flooring Veranda Near amenities