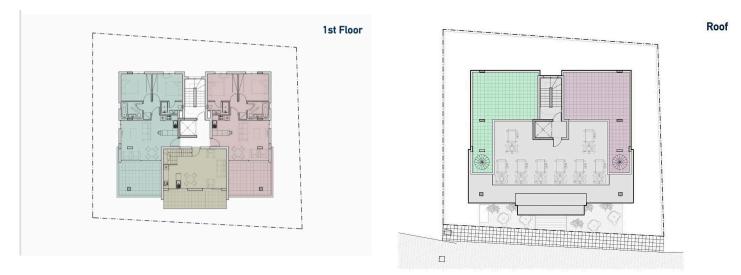

units cooling / heating
- Provision for charging electrical cars for each unit
- Entrance video phone
- Provision of pipework only for hot water wall radiators

Location:

- . Sea: 2 km
- . Larnaca Airport: 68 km
- . Paphos Airport: 62 km
- . Shops: 200 m
- . Restaurants: 350 m

Completion Date: Dec 2023



#### Office Properties Office Administrator

- info@vivorealty.com.cy
- (+357) 25871010



### Facilities

Aircondition, Provision Parking, Covered Storage Solar water heater

#### Features

Thermal insulation Easy access to highway Bright Ceramic tiles Parquet flooring Double glazing Modern design Heating, Provision Elevator Landscaped garden

Easy access to main roads Spacious rooms City view Mountain view Laminate flooring Veranda Near amenities



vivorealty.com.cy

# Floor plans