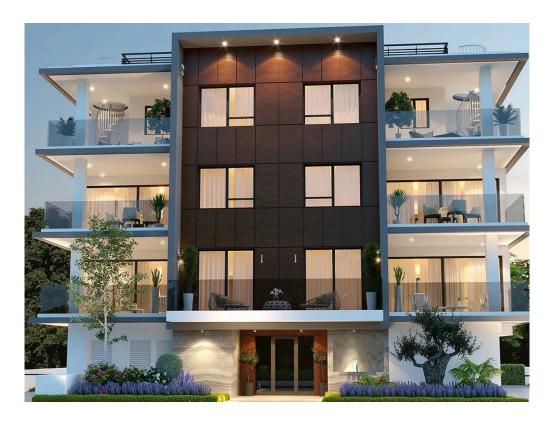

### Description

Two bedroom duplex apartment located in one of the most developed areas in the center of the city of Limassol's, in the Petrou & Pavlou area.

Situated on the 1st floor in an under construction building of 3 floors with a total of 7 apartments. This apartment is spacious and has a modern design, high quality of construction and finishing materials, Italian cuisine, high-quality plumbing, covered veranda, and storage area. It features an astonishing combination of wood and marble elements. It has a covered parking space and storage room on the ground floor. It also has spacious living area, double glazed windows and it is close to all city amenities.