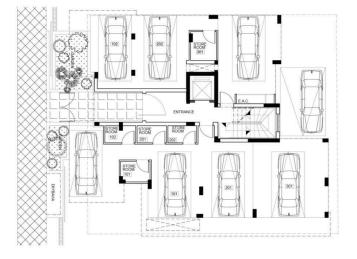

construction and finishing materials, wiring for air conditioning and underfloor heating, double glazing. It also has en suite master bedroom, veranda and storage space.

Estimated Completion Date : Summer 2024



### **Office Properties**

Office Administrator info@vivorealty.com.cy

(+357) 25871010



## Facilities

Parking, Covered Storage

Elevator

#### Features

| Easy access to highway | Combined kitchen and dining area |
|------------------------|----------------------------------|
| Bright                 | Double glazing                   |
| Veranda                | Quiet Area                       |
| Marble flooring        | En suite Bathroom                |
| Modern design          | Near amenities                   |



# Floor plans

#### Ground Floor Parking & Storages



<sup>1st</sup> Floor