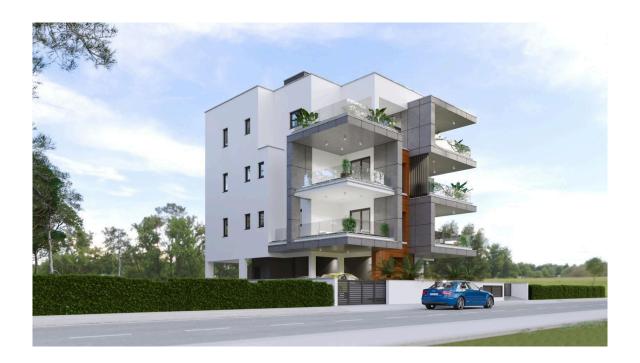

# MODERN TWO BEDROOM APARTMENT IN POTAMOS GERMASOGEIAS

**Q** Limassol, Potamos Germasogeias

| Price                    | €620,000 +VAT                     | Туре    | Apartment         |
|--------------------------|-----------------------------------|---------|-------------------|
| Bedrooms                 | 2                                 | Covered | 77 m <sup>2</sup> |
| Covered veranda          | 24.66 m <sup>2</sup>              | Status  | Off plan          |
| Energy efficiency rating | А                                 | Floor   | 1/3               |
| Area                     | Limassol, Potamos<br>Germasogeias |         |                   |

### Description

Modern two bedroom apartment, located in Potamos Germasogeias. Situated in one of the city's most cosmopolitan neighborhood, in a quiet area but close enough to all city amenities and the beach.

The property is part of a 3-storey apartment complex consisting of only 5 residences.

The apartment has marble floors, countertops and top of the line fitting throughout, high quality of construction and finishing materials, wiring for air conditioning and underfloor heating, double glazing. It also has en suite master bedroom, veranda and storage space.