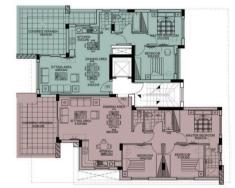

ing materials, wiring for air conditioning and underfloor heating, double glazing. It also has en suite master bedroom, veranda and storage space.

Estimated Completion Date : Summer 2024



### **Office Properties**

Office Administrator info@vivorealty.com.cy

(+357) 25871010



## Facilities

Parking, Covered Storage

Elevator

#### Features

| Easy access to highway | Combined kitchen and dining area |
|------------------------|----------------------------------|
| Bright                 | Double glazing                   |
| Veranda                | Quiet Area                       |
| Marble flooring        | En suite Bathroom                |
| Modern design          | Near amenities                   |



# Floor plans

#### Ground Floor Parking & Storages



<sup>1st</sup> Floor