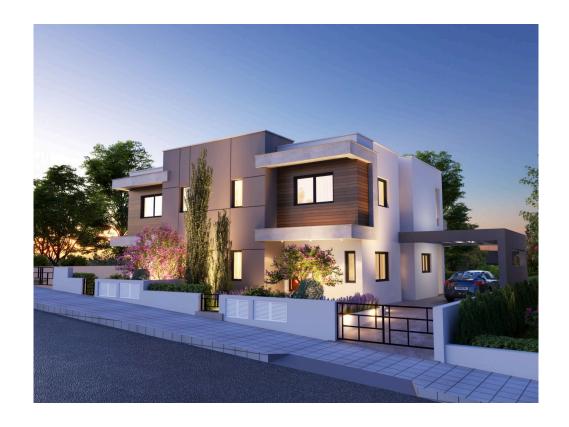

# LUXURY THREE BEDROOM SEMI-DETACHED HOUSE IN PALODIA

**Q** Limassol, Palodia

177004

**Price** €438,000 +VAT **Type** Semi-Detached Villa

Bedrooms 3 Bathrooms 2

Covered $145 \text{ m}^2$ Covered veranda $14 \text{ m}^2$ Uncovered veranda $17.4 \text{ m}^2$ Plot $316 \text{ m}^2$ 

#### Description

This three bedroom semi-detached house is located in the village of Palodeia, in the hills above Limassol, just a short drive from Limassol. This house has 2 floors and built on a generous plot that gives space for private parking and green areas with optional swimming pool, ensuring privacy and safety.

Also, it boasts a spacious kitchen and living area, light airy spaces and an en-suite master bedroom.

Constructed using top quality building materials and superior finishes from the floor ceramics to superior carpentry, this project adds value to daily living.