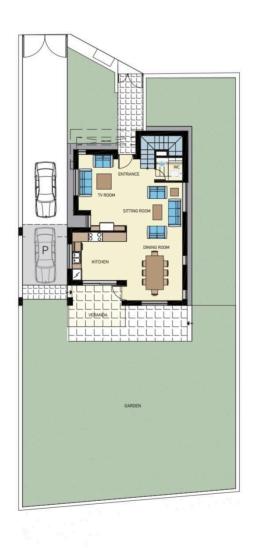

pace for private parking and green areas with optional swimming pool, ensuring privacy and safety.

Also, it boasts a spacious kitchen and living area, light airy spaces and an en-suite master bedroom.

Constructed using top quality building materials and superior finishes from the floor ceramics to superior carpentry, this project adds value to daily living.

Estimated Completion Date: December 2023



## Office Properties Office Administrator

info@vivorealty.com.cy(+357) 25871010



#### **Facilities**

Parking, Uncovered

Landscaped garden

Pool, Optional

#### **Features**

Combined kitchen and dining area

Internal stairs

Double glazing

Veranda

En suite Bathroom

Modern design

Spacious rooms

Bright

Guest WC

Quiet Area

Luxury specifications

Near amenities



### Floor plans