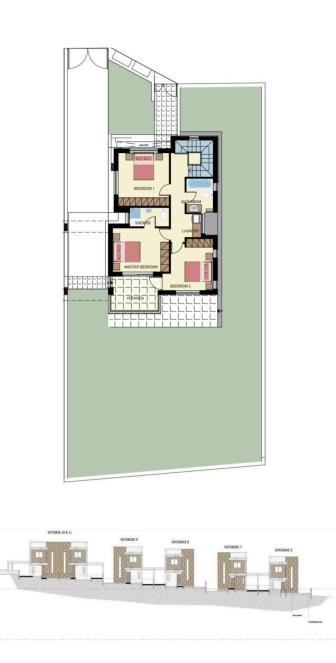

### Floor plans

# LUXURY THREE BEDROOM SEMI-DETACHED HOUSE IN PALODIA

**Q** Limassol, Palodia

177004

**Price** €438,000 +VAT **Type** Semi-Detached Villa

Bedrooms 3 Bathrooms 2

Covered $145 \text{ m}^2$ Covered veranda $14 \text{ m}^2$ Uncovered veranda $17.4 \text{ m}^2$ Plot $316 \text{ m}^2$ 

#### Description

This three bedroom semi-detached house is located in the village of Palodeia, in the hills above Limassol, just a short drive from Limassol. This house has 2 floors and built on a generous plot that gives space for private parking and green areas with optional swimming pool, ensuring privacy and safety.

Also, it boasts a spacious kitchen and living area, light airy spaces and an en-suite master bedroom.

Constructed using top quality building materials and superior finishes from the floor ceramics to superior carpentry, this project adds value to daily living.