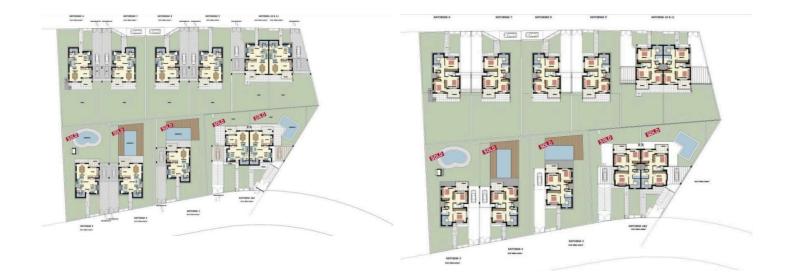

### Floor plans

#### Description

This three bedroom semi-detached house is located in the village of Palodeia, in the hills above Limassol, just a short drive from Limassol. This house has 2 floors and built on a generous plot that gives space for private parking and green areas with optional swimming pool, ensuring privacy and safety.