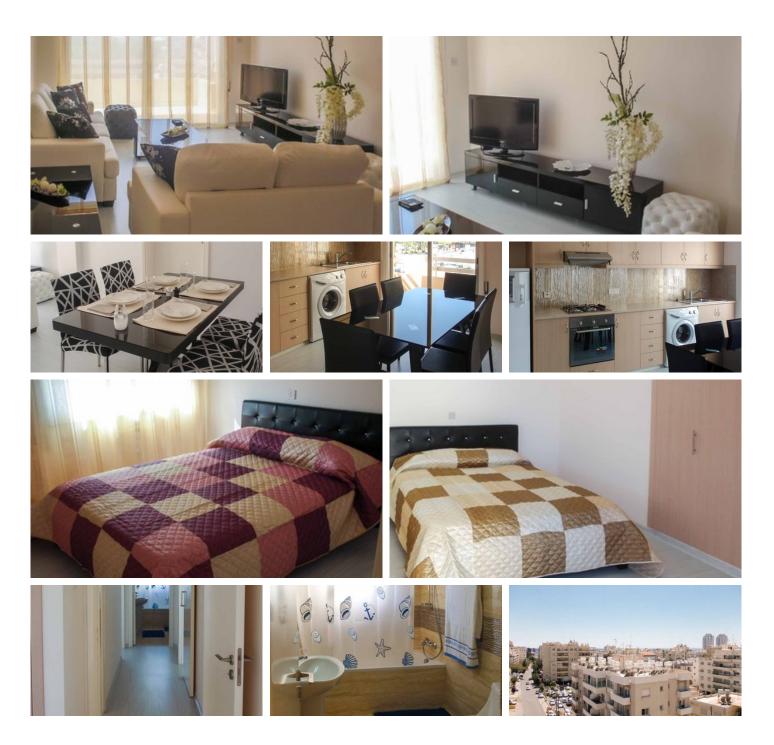

## Description

Fully renovated two bedroom apartment, located in Neapoli area. Comes with electrical appliances, Plasma TV, fully furnished with leather furniture, has air condition split units and it is 300 meters from the sea.