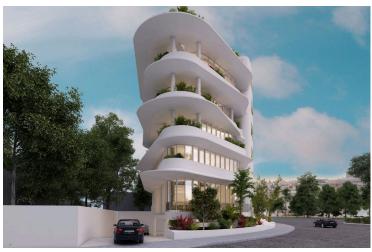

# MODERN COMMERCIAL BUILDING AT THE ENTRANCE OF PAPHOS

Paphos, Paphos

€3,100,000 +VAT

### **Description**

Modern commercial building, located at the entrance of Paphos. just a short distance from the city center. Also close to all city amenities and has ample parking. This building has ground level, and mezzanine level showroom, and on the first and second floor it has open plan offices. Ideal for investment and has high ROI. Also equipped with the finest materials and finishes.