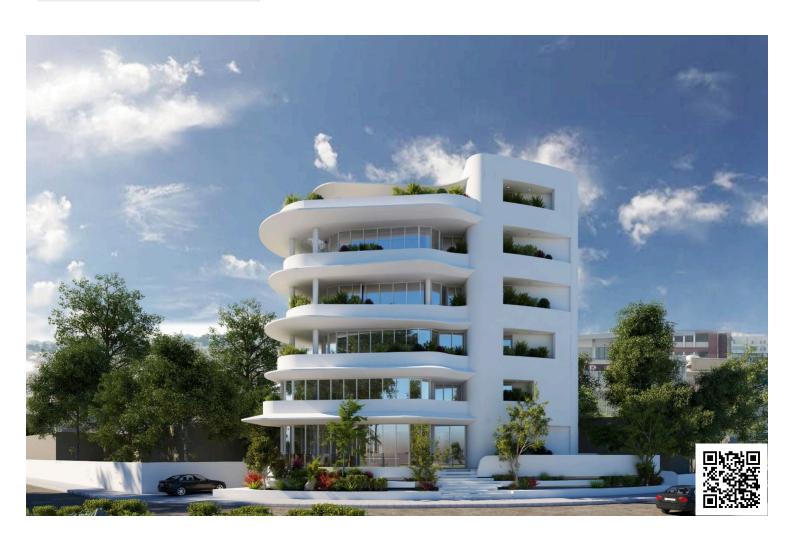

# MODERN COMMERCIAL BUILDING AT THE ENTRANCE OF PAPHOS

Paphos, Paphos

€3,100,000 +VAT

### **Description**

Modern commercial building, located at the entrance of Paphos. just a short distance from the city center. Also close to all city amenities and has ample parking. This building has ground level, and mezzanine level showroom, and on the first and second floor it has open plan offices. Ideal for investment and has high ROI. Also equipped with the finest materials and finishes.