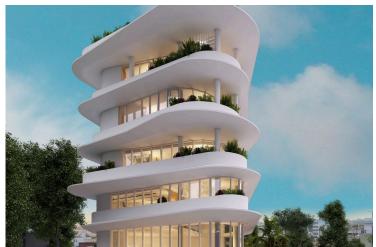

# MODERN COMMERCIAL BUILDING AT THE ENTRANCE OF PAPHOS

Paphos, Paphos

€3,100,000 +VAT

### **Description**

Modern commercial building, located at the entrance of Paphos. just a short distance from the city center. Also close to all city amenities and has ample parking. This building has ground level, and mezzanine level showroom, and on the first and second floor it has open plan offices. Ideal for investment and has high ROI. Also equipped with the finest materials and finishes.