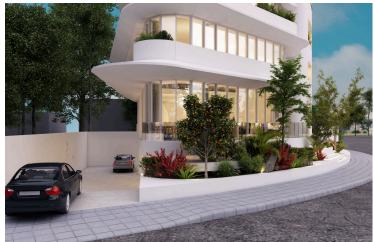

# MODERN COMMERCIAL BUILDING AT THE ENTRANCE OF PAPHOS

Paphos, Paphos

€3,100,000 +VAT

### **Description**

Modern commercial building, located at the entrance of Paphos. just a short distance from the city center. Also close to all city amenities and has ample parking. This building has ground level, and mezzanine level showroom, and on the first and second floor it has open plan offices. Ideal for investment and has high ROI. Also equipped with the finest materials and finishes.

### **Facilities**

Parking, Covered