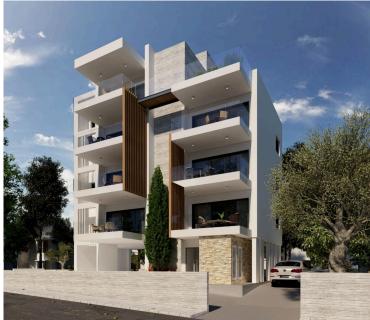

# RESIDENTIAL BLOCK OF SEVEN APARTMENTS IN PAPHOS

💡 Paphos, Paphos

€1,800,000 +vat

#### Description

Residential block of seven apartments, Located in a quiet residential area. This five floor development consists of 7 spacious and contemporary 1 and 2 bedroom apartments. With only 7 units in total this project has only 2 apartments per floor. The top floor consists of a single two bedroom penthouse with a large roof terrace, offering sea and mountain views.

Situated in a quiet residential area, within walking distance from the city center and from all city amenities. Also has luxurious finishes including marble and wooden floors and granite countertops.

Flat 1: Has internal area of 75 sqm, covered veranda of 14 sqm, 1 parking space, 2 bedrooms and total area of 89 sqm.