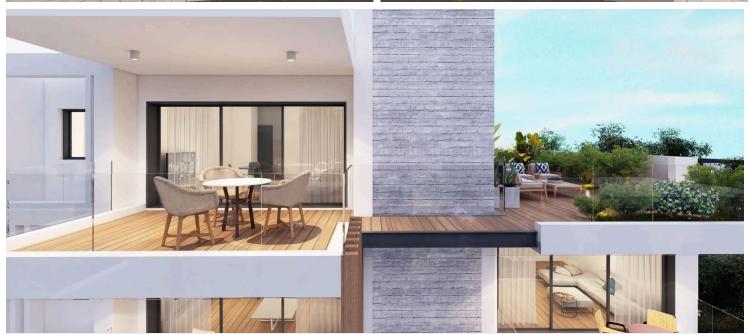

#### Description

Residential block of seven apartments, Located in a quiet residential area. This five floor development consists of 7 spacious and contemporary 1 and 2 bedroom apartments. With only 7 units in total this project has only 2 apartments per floor. The top floor consists of a single two bedroom penthouse with a large roof terrace, offering sea and mountain views.

Situated in a quiet residential area, within walking distance from the city center and from all city amenities. Also has luxurious finishes including marble and wooden floors and granite countertops.

Flat 1: Has internal area of 75 sqm, covered veranda of 14 sqm, 1 parking space, 2 bedrooms and total area of 89 sqm.