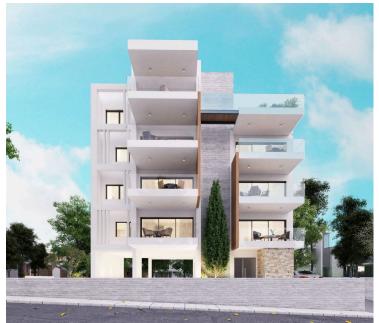

#### Description

Residential block of seven apartments, Located in a quiet residential area. This five floor development consists of 7 spacious and contemporary 1 and 2 bedroom apartments. With only 7 units in total this project has only 2 apartments per floor. The top floor consists of a single two bedroom penthouse with a large roof terrace, offering sea and mountain views.

Situated in a quiet residential area, within walking distance from the city center and from all city amenities. Also has luxurious finishes including marble and wooden floors and granite countertops.

Flat 1: Has internal area of 75 sqm, covered veranda of 14 sqm, 1 parking space, 2 bedrooms and total area of 89 sqm.