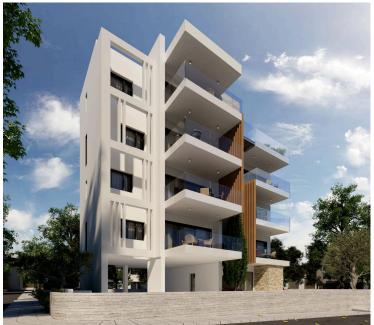

#### Description

Residential block of seven apartments, Located in a quiet residential area. This five floor development consists of 7 spacious and contemporary 1 and 2 bedroom apartments. With only 7 units in total this project has only 2 apartments per floor. The top floor consists of a single two bedroom penthouse with a large roof terrace, offering sea and mountain views.

Situated in a quiet residential area, within walking distance from the city center and from all city amenities. Also has luxurious finishes including marble and wooden floors and granite countertops.

Flat 1: Has internal area of 75 sqm, covered veranda of 14 sqm, 1 parking space, 2 bedrooms and total area of 89 sqm.