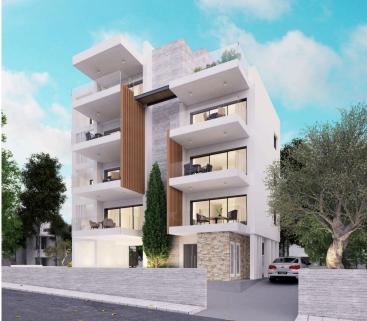

#### Description

Residential block of seven apartments, Located in a quiet residential area. This five floor development consists of 7 spacious and contemporary 1 and 2 bedroom apartments. With only 7 units in total this project has only 2 apartments per floor. The top floor consists of a single two bedroom penthouse with a large roof terrace, offering sea and mountain views.

Situated in a quiet residential area, within walking distance from the city center and from all city amenities. Also has luxurious finishes including marble and wooden floors and granite countertops.

Flat 1: Has internal area of 75 sqm, covered veranda of 14 sqm, 1 parking space, 2 bedrooms and total area of 89 sqm.