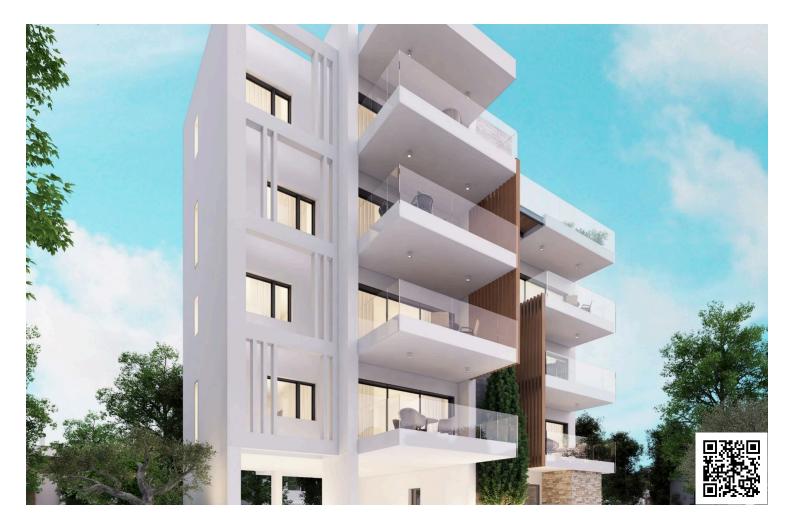

#### Description

Residential block of seven apartments, Located in a quiet residential area. This five floor development consists of 7 spacious and contemporary 1 and 2 bedroom apartments. With only 7 units in total this project has only 2 apartments per floor. The top floor consists of a single two bedroom penthouse with a large roof terrace, offering sea and mountain views.

Situated in a quiet residential area, within walking distance from the city center and from all city amenities. Also has luxurious finishes including marble and wooden floors and granite countertops.

Flat 1: Has internal area of 75 sqm, covered veranda of 14 sqm, 1 parking space, 2 bedrooms and total area of 89 sqm.