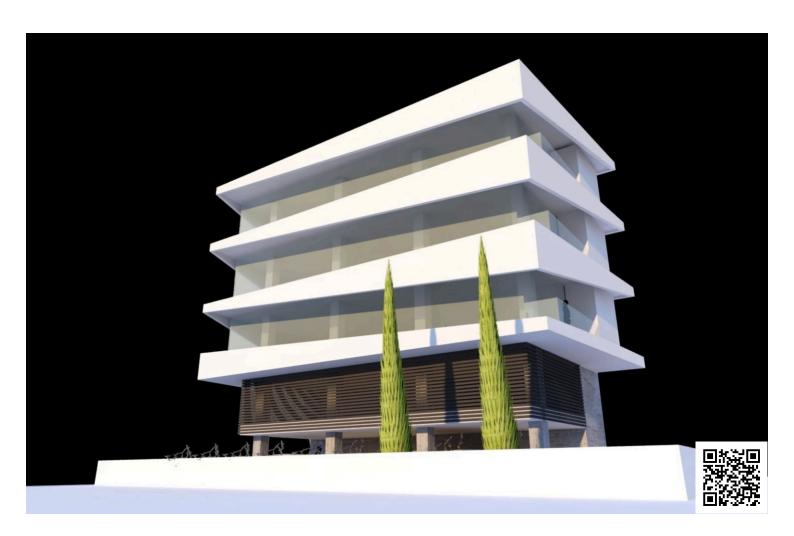

### **Description**

Office of total area of 272 sqm, located in Zakaki area, near all city amenities. Situated in a unique building is very close to the New Casino, New port and the Mall of Limassol. It also has very easy access to the city center and the Limassol Marina.

It has covered area of 181 sqm, covered verandas of 59 sqm, circulation of 32 sqm and total area of 272 sqm.

It is an open plan office with large covered veranda, high ceilings and thermal windows, VRV air conditioning system, raised access flooring system, built with high quality materials, has fire alarm and also video phone entry system.