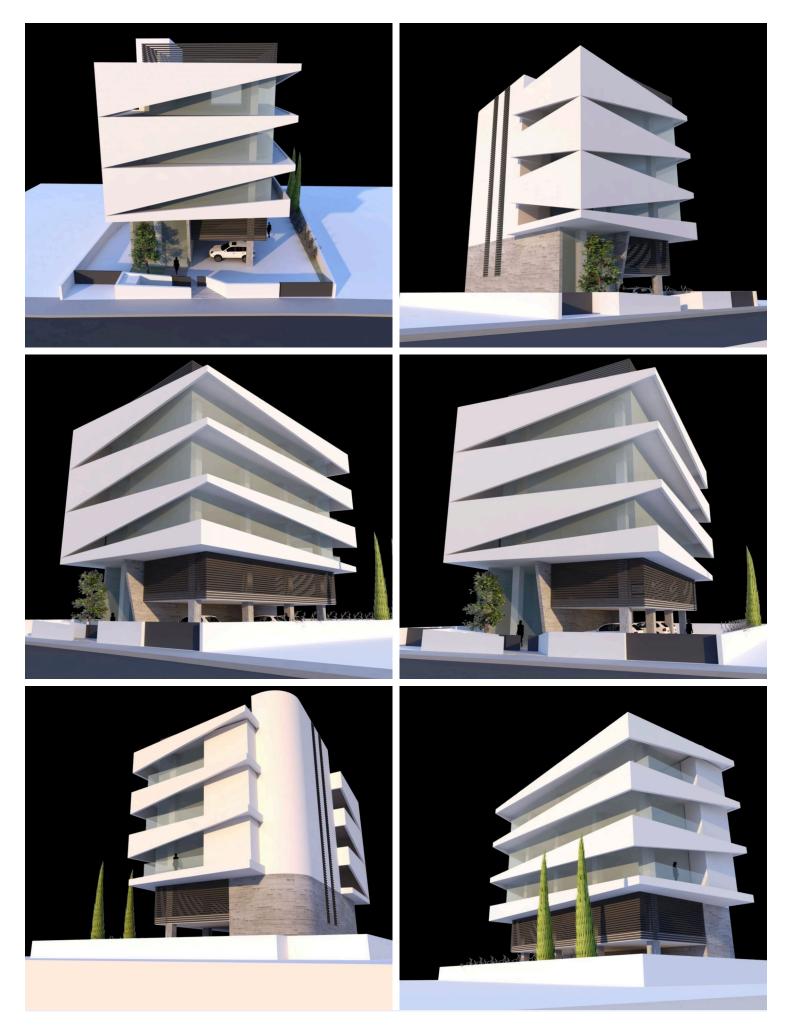

### **Description**

Office of total area of 272 sqm, located in Zakaki area, near all city amenities. Situated in a unique building is very close to the New Casino, New port and the Mall of Limassol. It also has very easy access to the city center and the Limassol Marina.

It has covered area of 181 sqm, covered verandas of 59 sqm, circulation of 32 sqm and total area of 272 sqm.

It is an open plan office with large covered veranda, high ceilings and thermal windows, VRV air conditioning system, raised access flooring system, built with high quality materials, has fire alarm and also video phone entry system.