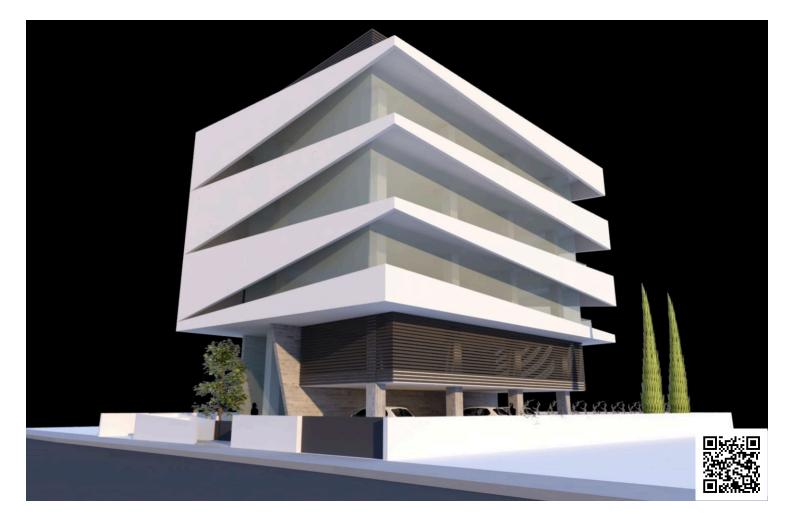

#### Description

Commercial building of 1113 sqm, located in Zakaki area. It is an ultra modern high quality office building located in a prime location of Zakaki, near all city amenities. This unique building is very close to the New Casino, New port and the Mall of Limassol. It also has very easy access to the city center and the Limassol Marina.

It consists of a basement (parking area), ground level with more covered parking area and a lobby with a reception area, a mechanical floor and 3 floors of spacious open plan offices with big covered verandas.

Some of the buildings features are: spacious open plan offices with large covered verandas, high ceilings and thermal windows, VRV air conditioning system, raised access flooring system, built with high quality materials, has fire alarm and also video phone entry system.