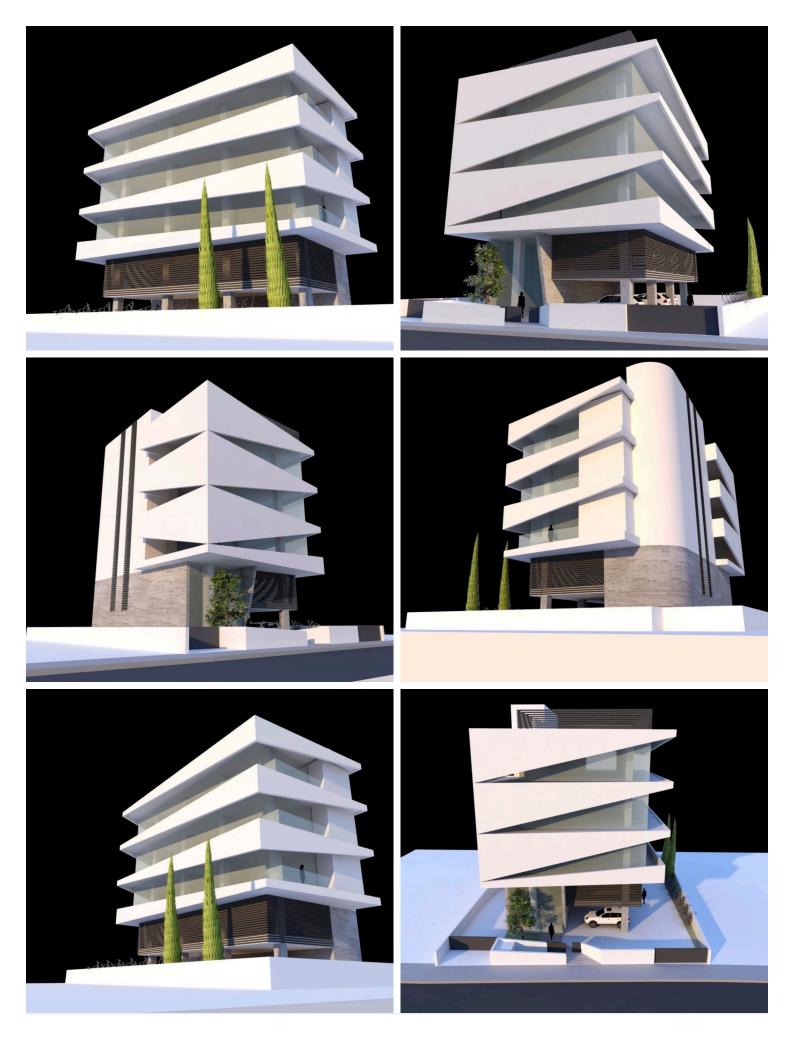

#### Description

Commercial building of 1113 sqm, located in Zakaki area. It is an ultra modern high quality office building located in a prime location of Zakaki, near all city amenities. This unique building is very close to the New Casino, New port and the Mall of Limassol. It also has very easy access to the city center and the Limassol Marina.

It consists of a basement (parking area), ground level with more covered parking area and a lobby with a reception area, a mechanical floor and 3 floors of spacious open plan offices with big covered verandas.

Some of the buildings features are: spacious open plan offices with large covered verandas, high ceilings and thermal windows, VRV air conditioning system, raised access flooring system, built with high quality materials, has fire alarm and also video phone entry system.