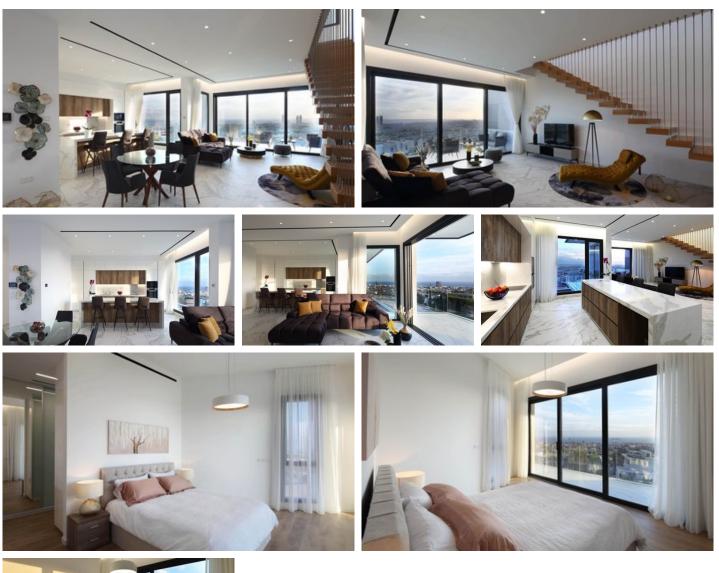

### Description

Modern 4 bedroom duplex apartment, located in Germasogeia village, with easy access to the highway, Some of the features it has are: private swimming pool, double glazing windows, underfloor heating, privacy and security, covered parking area, with unobstructed panoramic sea views, covered and uncovered verandas, storage room and close to all city amenities.

#### Features

Double glazing Panoramic view Near amenities Veranda

Sea view