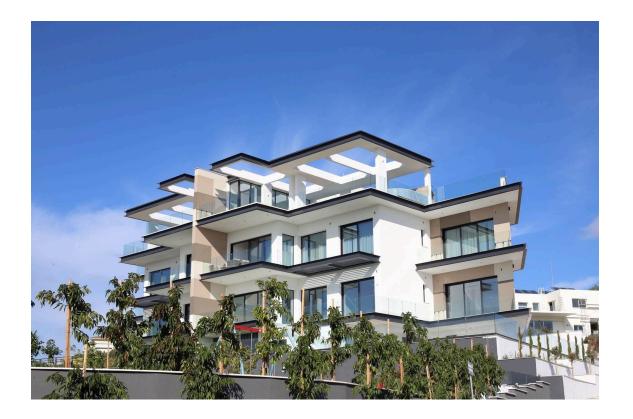

# MODERN 4 BEDROOM DUPLEX APARTMENT IN GERMASOGEIA VILLAGE

**Q** Limassol, Germasogeia

| Price    | €890,000 +VAT      | Туре            | Apartment             |
|----------|--------------------|-----------------|-----------------------|
| Bedrooms | 4                  | Bathrooms       | 4                     |
| Covered  | 203 m <sup>2</sup> | Covered veranda | 100 m <sup>2</sup>    |
| Status   | Key ready          | Area            | Limassol, Germasogeia |

### Description

Modern 4 bedroom duplex apartment, located in Germasogeia village, with easy access to the highway, Some of the features it has are: private swimming pool, double glazing windows, underfloor heating, privacy and security, covered parking area, with unobstructed panoramic sea views, covered and uncovered verandas, storage room and close to all city amenities.