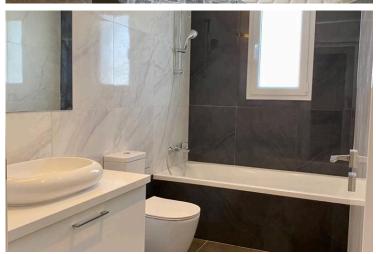

## **Description**

Three bedroom detached house in Pareklissia. Has 2 bathrooms and one guest toilet. Has mountain view, situated in a suburban area and is a part of a complex of 15 houses in total.

Also it has easy access to the highway, spacious living areas, open plan kitchen, living room, covered garage, option to do amendments externally or internally or on the architectural drawings. and has total covered area of 145 sqm. Also has easy access to the highway and its close to all city amenities.

### **Features**

En suite bathroom

**Guest WC** 

Near amenities

Open plan