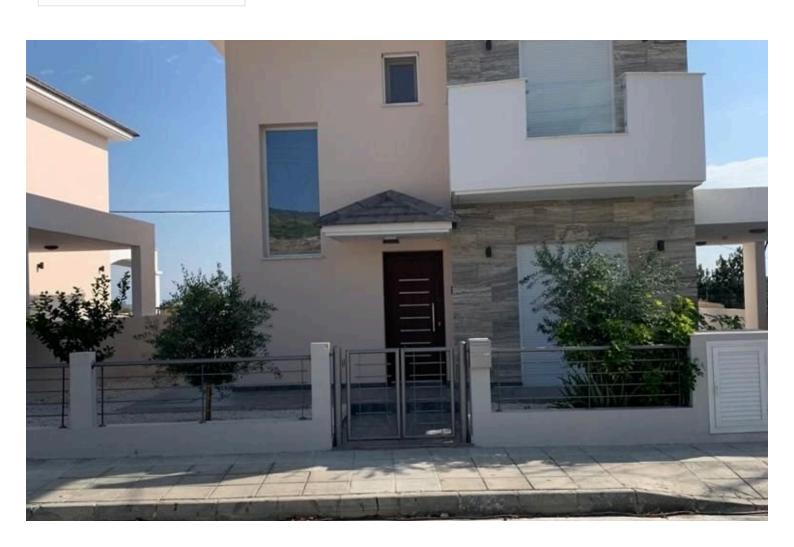

# THREE BEDROOM DETACHED HOUSE IN PAREKLISSIA

Pareklisia, Limassol

€305,000 +VAT

## **Description**

Three bedroom detached house in Pareklissia. Has 2 bathrooms and one guest toilet. Has mountain view, situated in a suburban area and is a part of a complex of 15 houses in total.

Also it has easy access to the highway, spacious living areas, open plan kitchen, living room, covered garage, option to do amendments externally or internally or on the architectural drawings. and has total covered area of 145 sqm. Also has easy access to the highway and its close to all city amenities.