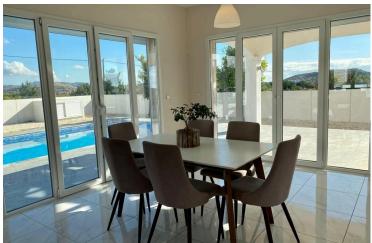

## **Description**

Three bedroom detached house in Pareklissia. Has 2 bathrooms and one guest toilet. Has mountain view, situated in a suburban area and is a part of a complex of 15 houses in total.

Also it has easy access to the highway, spacious living areas, open plan kitchen, living room, covered garage, option to do amendments externally or internally or on the architectural drawings. and has total covered area of 145 sqm. Also has easy access to the highway and its close to all city amenities.