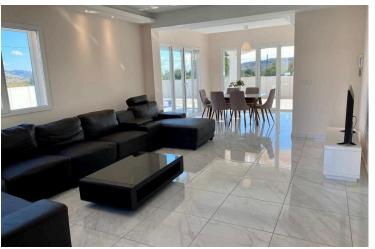

## **Description**

Three bedroom detached house in Pareklissia. Has 2 bathrooms and one guest toilet. Has mountain view, situated in a suburban area and is a part of a complex of 15 houses in total.

Also it has easy access to the highway, spacious living areas, open plan kitchen, living room, covered garage, option to do amendments externally or internally or on the architectural drawings. and has total covered area of 145 sqm. Also has easy access to the highway and its close to all city amenities.