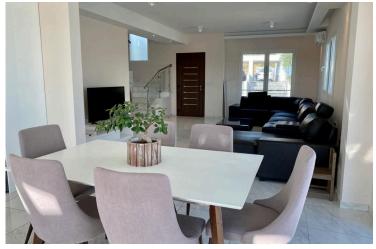

## **Description**

Three bedroom detached house in Pareklissia. Has 2 bathrooms and one guest toilet. Has mountain view, situated in a suburban area and is a part of a complex of 15 houses in total.

Also it has easy access to the highway, spacious living areas, open plan kitchen, living room, covered garage, option to do amendments externally or internally or on the architectural drawings. and has total covered area of 145 sqm. Also has easy access to the highway and its close to all city amenities.