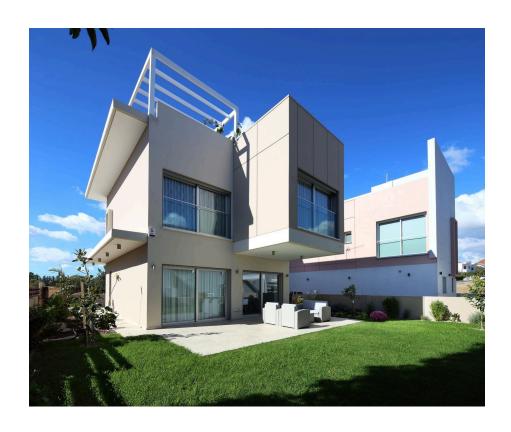

# THREE BEDROOM DETACHED HOUSE IN PAREKLISSIA

**Q** Limassol, Pareklisia

176506

Price €325,000 +VAT Type Detached Villa

Bedrooms 3 Bathrooms 2

**Covered** 155 m<sup>2</sup> **Plot** 440 m<sup>2</sup>

Status Under construction Area Limassol, Pareklisia

### Description

Three bedroom detached house in Pareklissia. Has 2 bathrooms and one guest toilet. Has mountain view, situated in a suburban area and is a part of a complex of 15 houses in total.

Also it has easy access to the highway, spacious living areas, open plan kitchen, living room, covered garage, option to do amendments externally or internally or on the architectural drawings. Also has easy access to the highway and its close to all city amenities.