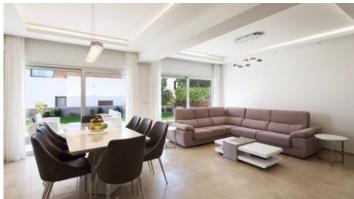

### Description

Three bedroom detached house in Pareklissia. Has 2 bathrooms and one guest toilet. Has mountain view, situated in a suburban area and is a part of a complex of 15 houses in total.

Also it has easy access to the highway, spacious living areas, open plan kitchen, living room, covered garage, option to do amendments externally or internally or on the architectural drawings. Also has easy access to the highway and its close to all city amenities.