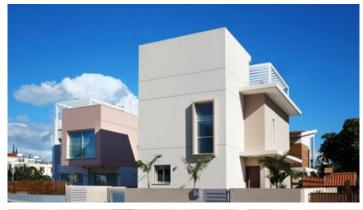

# THREE BEDROOM DETACHED HOUSE IN PAREKLISSIA

**Q** Limassol, Pareklisia

176506

Price €325,000 +VAT Type Detached Villa

Bedrooms 3 Bathrooms 2

**Covered** 155 m<sup>2</sup> **Plot** 440 m<sup>2</sup>

Status Under construction Area Limassol, Pareklisia

### Description

Three bedroom detached house in Pareklissia. Has 2 bathrooms and one guest toilet. Has mountain view, situated in a suburban area and is a part of a complex of 15 houses in total.

Also it has easy access to the highway, spacious living areas, open plan kitchen, living room, covered garage, option to do amendments externally or internally or on the architectural drawings. Also has easy access to the highway and its close to all city amenities.