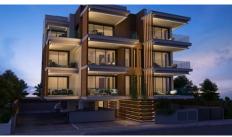

# MODERN TOP FLOOR TWO BEDROOM APARTMENT IN KAPSALOS AREA

**Q** Limassol, Kapsalos

176504

Price €385,000 +VAT Type Apartment

Bedrooms 2 Bathrooms 1

Covered $79 \text{ m}^2$ Covered veranda $25 \text{ m}^2$ Uncovered veranda $17 \text{ m}^2$ Covered parking $12 \text{ m}^2$ 

#### Description

Modern two bedroom apartment, located in Kapsalos area in Limassol. Situated on a building with a total of 8 apartments. Some of the specifications it has are: One bathroom, covered and uncovered veranda, storage area, VRV air condition system, easy access to the highway, heating panels, covered parking area, modern design and it is close to all city amenities.