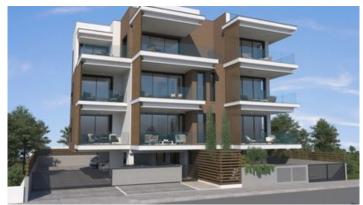

# MODERN TOP FLOOR TWO BEDROOM APARTMENT IN KAPSALOS AREA

**Q** Limassol, Kapsalos

176504

Price €385,000 +VAT Type Apartment

Bedrooms 2 Bathrooms 1

Covered $79 \text{ m}^2$ Covered veranda $25 \text{ m}^2$ Uncovered veranda $17 \text{ m}^2$ Covered parking $12 \text{ m}^2$ 

#### Description

Modern two bedroom apartment, located in Kapsalos area in Limassol. Situated on a building with a total of 8 apartments. Some of the specifications it has are: One bathroom, covered and uncovered veranda, storage area, VRV air condition system, easy access to the highway, heating panels, covered parking area, modern design and it is close to all city amenities.