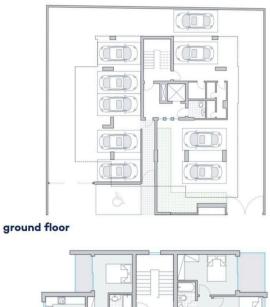

d veranda $25 \text{ m}^2$ Uncovered veranda $17 \text{ m}^2$ Covered parking $12 \text{ m}^2$ 

Status Under construction Area Limassol, Kapsalos

#### Description

Modern two bedroom apartment, located in Kapsalos area in Limassol. Situated on a building with a total of 8 apartments. Some of the specifications it has are: One bathroom, covered and uncovered veranda, storage area, VRV air condition system, easy access to the highway, heating panels, covered parking area, modern design and it is close to all city amenities.

Delivery - August 2023



# Office Properties Office Administrator



**(**+357) 25871010



### **Facilities**

Aircondition, Split system

Storage

Parking, Covered

#### **Features**

Easy access to highway

Modern design

Veranda

Near amenities



## Floor plans