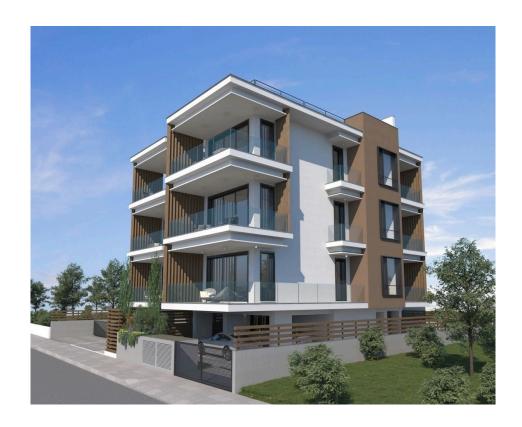

# MODERN TOP FLOOR TWO BEDROOM APARTMENT IN KAPSALOS AREA

**Q** Limassol, Kapsalos

176504

Price €385,000 +VAT Type Apartment

Bedrooms 2 Bathrooms 1

Covered $79 \text{ m}^2$ Covered veranda $25 \text{ m}^2$ Uncovered veranda $17 \text{ m}^2$ Covered parking $12 \text{ m}^2$ 

#### Description

Modern two bedroom apartment, located in Kapsalos area in Limassol. Situated on a building with a total of 8 apartments. Some of the specifications it has are: One bathroom, covered and uncovered veranda, storage area, VRV air condition system, easy access to the highway, heating panels, covered parking area, modern design and it is close to all city amenities.