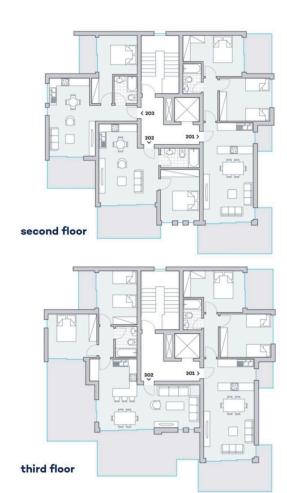

randa $25 \text{ m}^2$ Uncovered veranda $17 \text{ m}^2$ Covered parking $12 \text{ m}^2$ 

Status Under construction Area Limassol, Kapsalos

#### Description

Modern two bedroom apartment, located in Kapsalos area in Limassol. Situated on a building with a total of 8 apartments. Some of the specifications it has are: One bathroom, covered and uncovered veranda, storage area, VRV air condition system, easy access to the highway, heating panels, covered parking area, modern design and it is close to all city amenities.

Delivery - August 2023



# Office Properties Office Administrator



**(**+357) 25871010



### **Facilities**

Aircondition, Split system

Storage

Parking, Covered

#### **Features**

Easy access to highway

Modern design

Veranda

Near amenities



## Floor plans