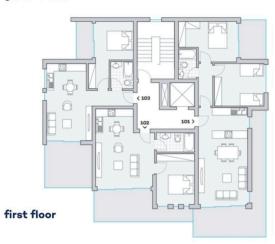

veranda $25 \text{ m}^2$ Uncovered veranda $17 \text{ m}^2$ Covered parking $12 \text{ m}^2$ 

Status Under construction Area Limassol, Kapsalos

#### Description

Modern two bedroom apartment, located in Kapsalos area in Limassol. Situated on a building with a total of 8 apartments. Some of the specifications it has are: One bathroom, covered and uncovered veranda, storage area, VRV air condition system, easy access to the highway, heating panels, covered parking area, modern design and it is close to all city amenities.

Delivery - August 2023



# Office Properties Office Administrator



**(**+357) 25871010



### **Facilities**

Aircondition, Split system

Storage

Parking, Covered

#### **Features**

Easy access to highway

Modern design

Veranda

Near amenities



## Floor plans