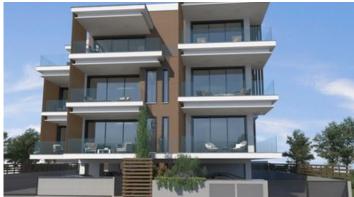

# MODERN TOP FLOOR TWO BEDROOM APARTMENT IN KAPSALOS AREA

**Q** Limassol, Kapsalos

176504

Price €385,000 +VAT Type Apartment

Bedrooms 2 Bathrooms 1

Covered $79 \text{ m}^2$ Covered veranda $25 \text{ m}^2$ Uncovered veranda $17 \text{ m}^2$ Covered parking $12 \text{ m}^2$ 

#### Description

Modern two bedroom apartment, located in Kapsalos area in Limassol. Situated on a building with a total of 8 apartments. Some of the specifications it has are: One bathroom, covered and uncovered veranda, storage area, VRV air condition system, easy access to the highway, heating panels, covered parking area, modern design and it is close to all city amenities.