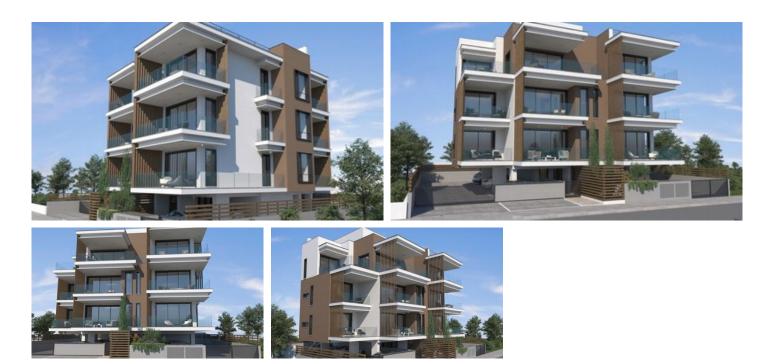

# MODERN TWO BEDROOM APARTMENT IN KAPSALOS AREA

**Q** Limassol, Kapsalos

vivorealty.com.cy

| Price             | €345,000 +VAT      | Туре            | Apartment          |
|-------------------|--------------------|-----------------|--------------------|
| Bedrooms          | 2                  | Bathrooms       | 1                  |
| Covered           | 75 m <sup>2</sup>  | Covered veranda | 23 m <sup>2</sup>  |
| Uncovered veranda | 4 m <sup>2</sup>   | Covered parking | 12 m <sup>2</sup>  |
| Status            | Under construction | Area            | Limassol, Kapsalos |

#### Description

Modern two bedroom apartment, located in Kapsalos area in Limassol. Situated on a building with a total of 8 apartments. Some of the specifications it has are: One bathroom, covered and uncovered veranda, storage area, VRV air condition system, easy access to the highway, heating panels, covered parking area, modern design and it is close to all city amenities.