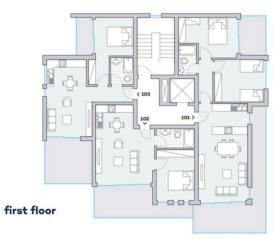

| Covered parking | 12 m <sup>2</sup>  |
| Status            | Under construction | Area            | Limassol, Kapsalos |

#### Description

Modern two bedroom apartment, located in Kapsalos area in Limassol. Situated on a building with a total of 8 apartments. Some of the specifications it has are: One bathroom, covered and uncovered veranda, storage area, VRV air condition system, easy access to the highway, heating panels, covered parking area, modern design and it is close to all city amenities.

Delivery - August 2023



#### Office Properties Office Administrator

info@vivorealty.com.cy

🤳 (+357) 25871010



### Facilities

Aircondition, Split system Storage

Features

Easy access to highway Modern design Parking, Covered

Veranda

Near amenities



## Floor plans



ground floor