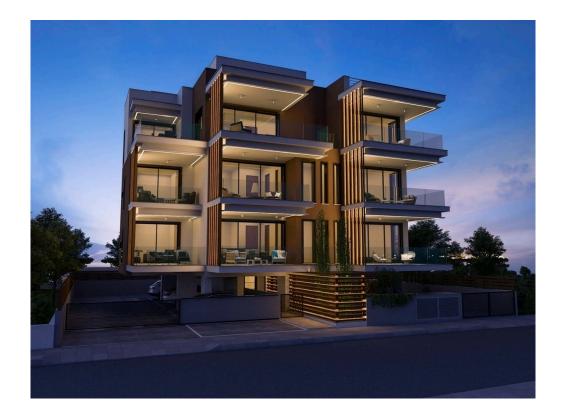

# MODERN TWO BEDROOM APARTMENT IN KAPSALOS AREA

**Q** Limassol, Kapsalos

vivorealty.com.cy

| Price             | €345,000 +VAT      | Туре            | Apartment          |
|-------------------|--------------------|-----------------|--------------------|
| Bedrooms          | 2                  | Bathrooms       | 1                  |
| Covered           | 75 m <sup>2</sup>  | Covered veranda | 23 m <sup>2</sup>  |
| Uncovered veranda | 4 m <sup>2</sup>   | Covered parking | 12 m <sup>2</sup>  |
| Status            | Under construction | Area            | Limassol, Kapsalos |

#### Description

Modern two bedroom apartment, located in Kapsalos area in Limassol. Situated on a building with a total of 8 apartments. Some of the specifications it has are: One bathroom, covered and uncovered veranda, storage area, VRV air condition system, easy access to the highway, heating panels, covered parking area, modern design and it is close to all city amenities.