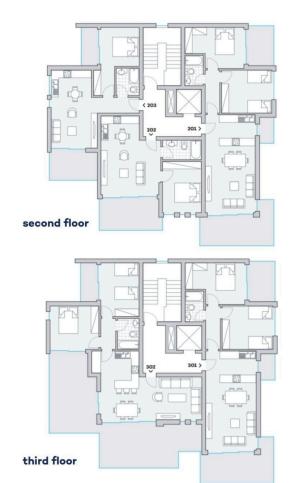

Covered parking | 12 m <sup>2</sup>  |
| Status            | Under construction | Area            | Limassol, Kapsalos |

#### Description

Modern two bedroom apartment, located in Kapsalos area in Limassol. Situated on a building with a total of 8 apartments. Some of the specifications it has are: One bathroom, covered and uncovered veranda, storage area, VRV air condition system, easy access to the highway, heating panels, covered parking area, modern design and it is close to all city amenities.

Delivery - August 2023



#### Office Properties Office Administrator

info@vivorealty.com.cy

🤳 (+357) 25871010



### Facilities

Aircondition, Split system Storage

Features

Easy access to highway Modern design Parking, Covered

Veranda

Near amenities



## Floor plans



ground floor