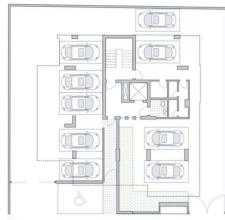

m <sup>2</sup>   | Covered parking | 12 m <sup>2</sup>  |
| Status            | Under construction | Area            | Limassol, Kapsalos |

#### Description

Modern two bedroom apartment, located in Kapsalos area in Limassol. Situated on a building with a total of 8 apartments. Some of the specifications it has are: One bathroom, covered and uncovered veranda, storage area, VRV air condition system, easy access to the highway, heating panels, covered parking area, modern design and it is close to all city amenities.

Delivery - August 2023



#### Office Properties Office Administrator

info@vivorealty.com.cy

🤳 (+357) 25871010



### Facilities

Aircondition, Split system Storage

Features

Easy access to highway Modern design Parking, Covered

Veranda

Near amenities



## Floor plans



ground floor