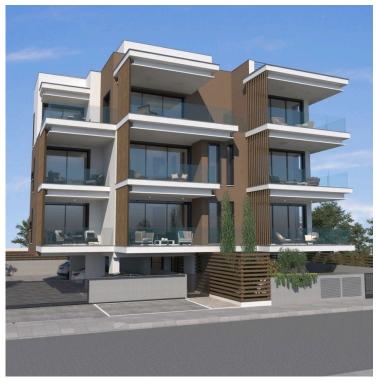

### **Description**

Modern one bedroom apartment, located in Kapsalos area in Limassol. Situated on a building with a total of 8 apartments. Some of the specifications it has are: One bathroom, covered and uncovered veranda, storage area, VRV air condition system, easy access to the highway, heating panels, covered parking area, modern design and it is close to all city amenities.