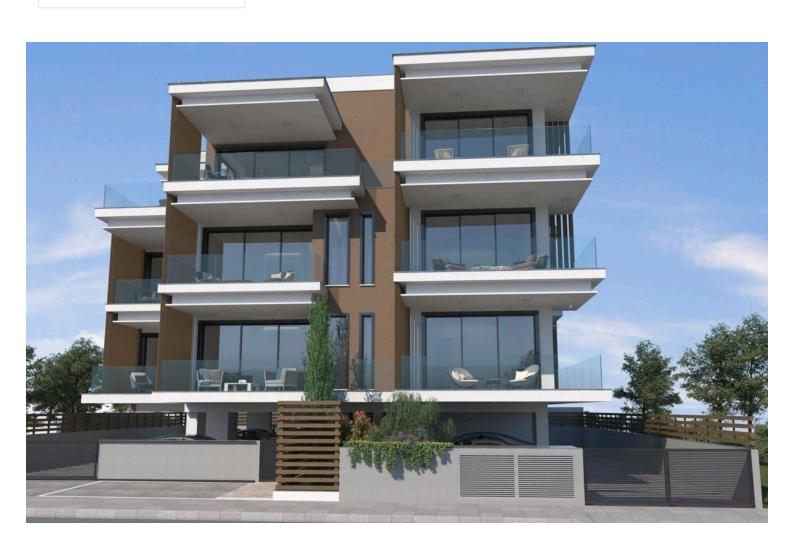

### **Description**

Modern one bedroom apartment, located in Kapsalos area in Limassol. Situated on a building with a total of 8 apartments. Some of the specifications it has are: One bathroom, covered and uncovered veranda, storage area, VRV air condition system, easy access to the highway, heating panels, covered parking area, modern design and it is close to all city amenities.