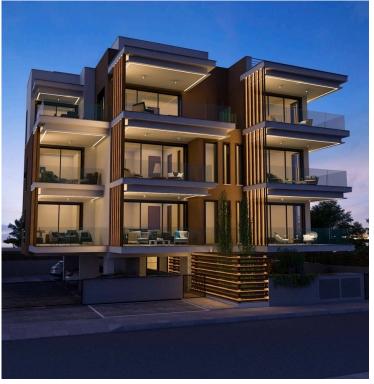

# MODERN ONE BEDROOM APARTMENT IN KAPSALOS AREA

Kapsalos, Limassol

€200,000 +VAT

### **Description**

Modern one bedroom apartment, located in Kapsalos area in Limassol. Situated on a building with a total of 8 apartments. Some of the specifications it has are: One bathroom, covered and uncovered veranda, storage area, VRV air condition system, easy access to the highway, heating panels, covered parking area, modern design and it is close to all city amenities.