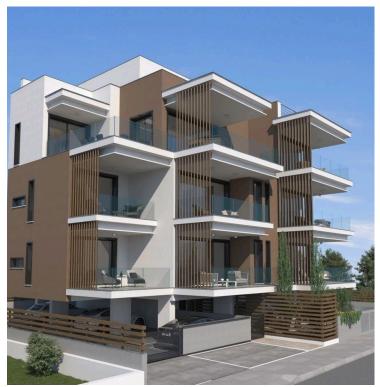

### **Description**

Modern one bedroom apartment, located in Kapsalos area in Limassol. Situated on a building with a total of 8 apartments. Some of the specifications it has are: One bathroom, covered and uncovered veranda, storage area, VRV air condition system, easy access to the highway, heating panels, covered parking area, modern design and it is close to all city amenities.