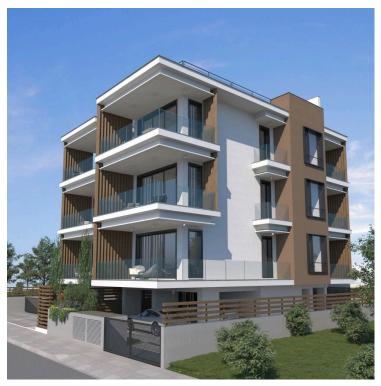

### **Description**

Modern one bedroom apartment, located in Kapsalos area in Limassol. Situated on a building with a total of 8 apartments. Some of the specifications it has are: One bathroom, covered and uncovered veranda, storage area, VRV air condition system, easy access to the highway, heating panels, covered parking area, modern design and it is close to all city amenities.