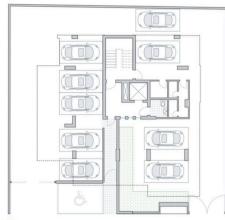

4 m <sup>2</sup>   | Covered parking | 12 m <sup>2</sup>  |
| Status            | Under construction | Area            | Limassol, Kapsalos |

#### Description

Modern 2 bedroom apartment, located in Kapsalos area in Limassol. Situated on a building with a total of 8 apartments. Some of the specifications it has are: One bathroom, covered and uncovered veranda, storage area, VRV air condition system, easy access to the highway, heating panels, covered parking area, modern design and it is close to all city amenities.

Delivery - August 2023



#### Office Properties Office Administrator

info@vivorealty.com.cy

🤳 (+357) 25871010



### Facilities

Aircondition, Split system Storage

Features

Easy access to highway Modern design Parking, Covered

Veranda

Near amenities



## Floor plans



ground floor