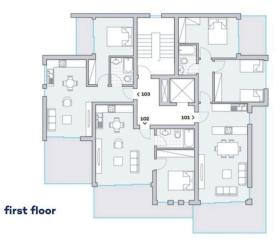

| Covered parking | 12 m <sup>2</sup>  |
| Status            | Under construction | Area            | Limassol, Kapsalos |

#### Description

Modern 2 bedroom apartment, located in Kapsalos area in Limassol. Situated on a building with a total of 8 apartments. Some of the specifications it has are: One bathroom, covered and uncovered veranda, storage area, VRV air condition system, easy access to the highway, heating panels, covered parking area, modern design and it is close to all city amenities.

Delivery - August 2023



#### Office Properties Office Administrator

info@vivorealty.com.cy

🤳 (+357) 25871010



### Facilities

Aircondition, Split system Storage

Features

Easy access to highway Modern design Parking, Covered

Veranda

Near amenities



## Floor plans



ground floor