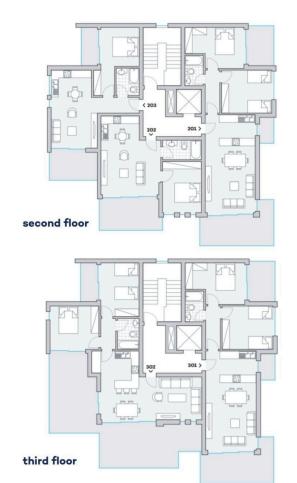

| Covered parking | 12 m <sup>2</sup>  |
| Status            | Under construction | Area            | Limassol, Kapsalos |

#### Description

Modern 2 bedroom apartment, located in Kapsalos area in Limassol. Situated on a building with a total of 8 apartments. Some of the specifications it has are: One bathroom, covered and uncovered veranda, storage area, VRV air condition system, easy access to the highway, heating panels, covered parking area, modern design and it is close to all city amenities.

Delivery - August 2023



#### Office Properties Office Administrator

info@vivorealty.com.cy

🤳 (+357) 25871010



### Facilities

Aircondition, Split system Storage

Features

Easy access to highway Modern design Parking, Covered

Veranda

Near amenities



## Floor plans



ground floor