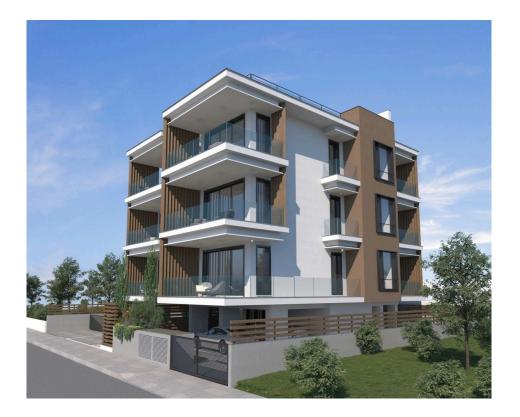

## MODERN 2 BEDROOM APARTMENT IN KAPSALOS AREA

**Q** Limassol, Kapsalos

#### Description

Modern 2 bedroom apartment, located in Kapsalos area in Limassol. Situated on a building with a total of 8 apartments. Some of the specifications it has are: One bathroom, covered and uncovered veranda, storage area, VRV air condition system, easy access to the highway, heating panels, covered parking area, modern design and it is close to all city amenities.