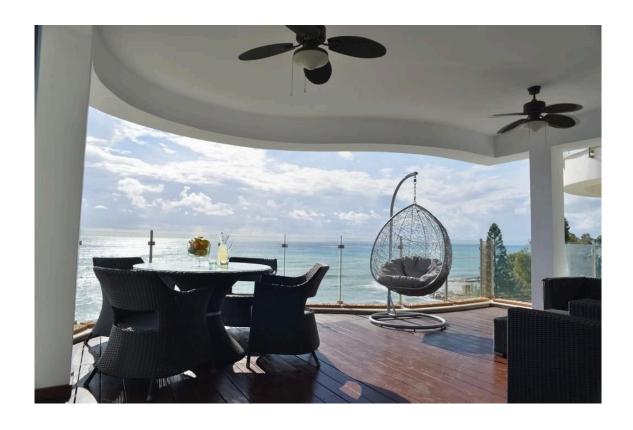

### Description

A unique apartment is situated on the beachfront of the most prestigious area of Limassol, Amathousia, overlooking the blue Mediterranean Sea. Located next to all amenities such as taverns, restaurants, shops and some of the best five- star hotels Within a short 5-min driving distance, the resident is right at the lifestyle centre of the city in the popular Yermasoyia tourist area.

There are breathtaking sea views thrught out the apartment Specifics:

- -4 bedrooms
- -3 bathrooms
- -Spacious balcony with unobstructed sea view
- -Living room
- -Dining area
- -Bar
- -Communal swimming pool
- -Gated private entrance

#### **Features**

Easy access to highway

Balcony

Ceiling fans

Alarm system

Double glazing

Veranda, large

Sea view

Sea front

Near amenities