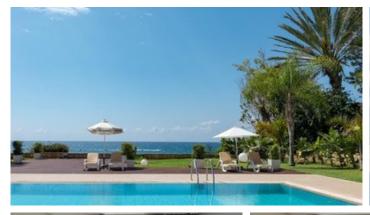

There are breathtaking sea views thrught out the apartment Specifics:

- -4 bedrooms
- -3 bathrooms
- -Spacious balcony with unobstructed sea view
- -Living room
- -Dining area
- -Bar
- -Communal swimming pool
- -Gated private entrance

### **Facilities**

Aircondition, Central system

Parking, Covered

Elevator

Solar photovoltaic panels

Heating, Central Pool, Communal

Gated complex