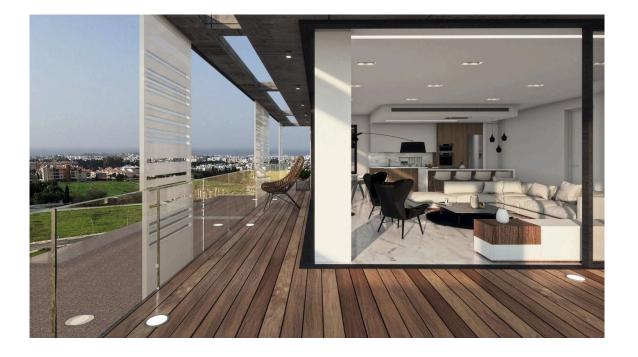

## Description

Two bedroom apartment, located in the heart of Paphos and has sea and city center view. Close to all city amenities and situated in a quiet area.

Estimated delivery time: 20 months from signing

#### Features

Double glazing Sea view

Veranda