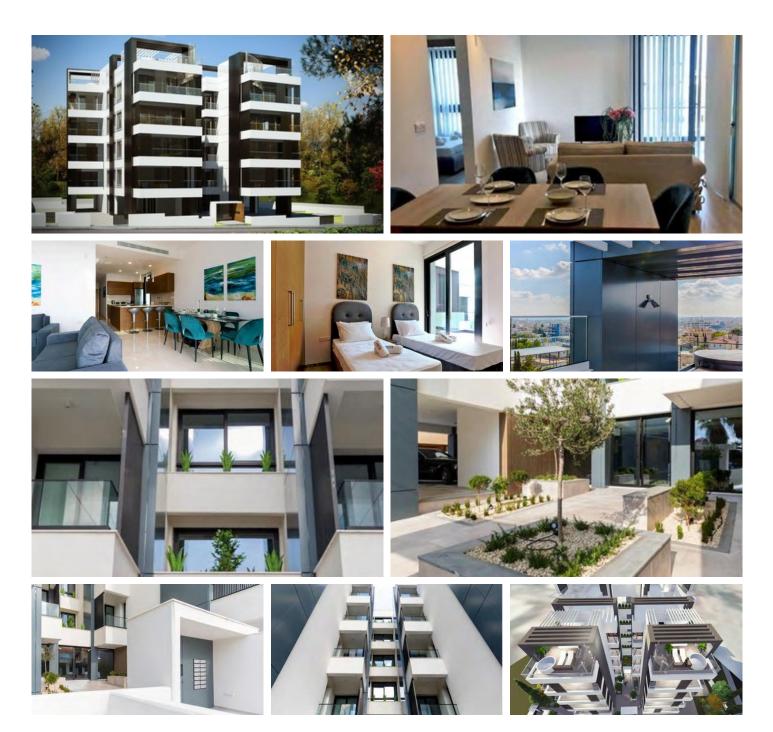

### Description

Modern two bedroom apartment, located in Mesa Geitonia. It comes fully furnished with VRV system, furniture, Bosch electrical appliances, intruder system, video intercom, blinds, and big balconies. Privacy is the highest as no apartment wall is adjacent to any other unit and finishes and fixtures have been carefully selected by a team of professional designers. The apartment is situated in a quiet residential area. impressive entrance and lobby area, with high tech lifts.

It has 74 sqm net plus 26 sqm covered veranda (100 sqm living space) and also parking space and storage room.

## Facilities

Aircondition, Split system Elevator Parking, Covered Storage

#### Features

Balcony Alarm system Sea view Mountain view Quiet Area Kitchen appliances