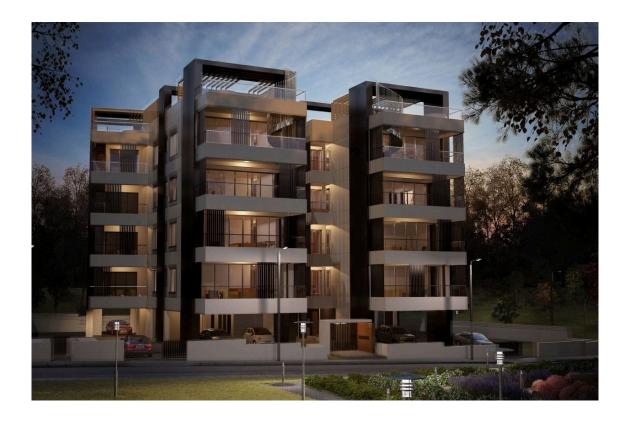

# MODERN TWO BEDROOM APARTMENT IN MESA GEITONIA AREA

**Q** Limassol, Mesa Geitonia

| Price           | €267,000 +VAT           | Туре    | Apartment         |
|-----------------|-------------------------|---------|-------------------|
| Bedrooms        | 2                       | Covered | 74 m <sup>2</sup> |
| Covered veranda | 26 m <sup>2</sup>       | Status  | Key ready         |
| Area            | Limassol, Mesa Geitonia |         |                   |

### Description

Modern two bedroom apartment, located in Mesa Geitonia. It comes fully furnished with VRV system, furniture, Bosch electrical appliances, intruder system, video intercom, blinds, and big balconies. Privacy is the highest as no apartment wall is adjacent to any other unit and finishes and fixtures have been carefully selected by a team of professional designers. The apartment is situated in a quiet residential area. impressive entrance and lobby area, with high tech lifts.

It has 74 sqm net plus 26 sqm covered veranda (100 sqm living space) and also parking space and storage room.