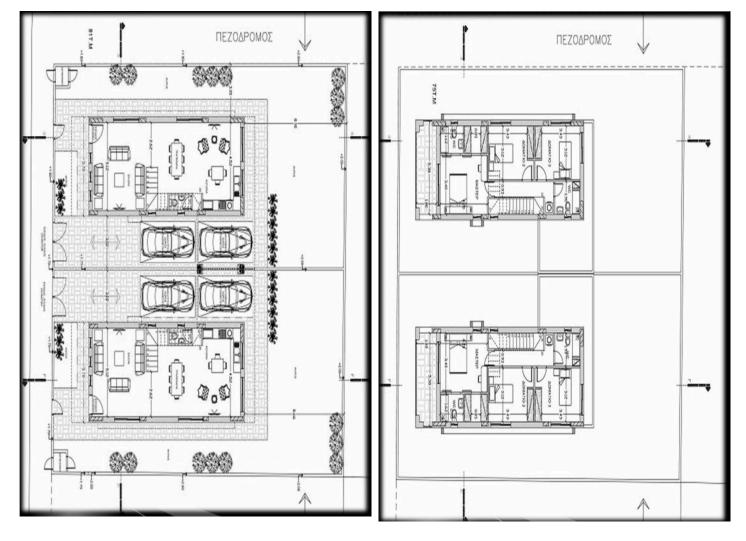

r the sign of the contract



# Office Properties Office Administrator

- info@vivorealty.com.cy
- 14357) 25871010



## Facilities

| Aircondition, Provision |  |
|-------------------------|--|
| Parking, Garage         |  |

Heating, Provision Storage

| Features           |                          |
|--------------------|--------------------------|
| Thermal insulation | Pressurized water system |
| Internal stairs    | Door screen              |
| Bright             | Walk-in closet           |
| Mountain view      | Double glazing           |
| Guest WC           | Veranda                  |
| Quiet Area         | Granite countertops      |
| En suite Bathroom  | Modern design            |
| Near amenities     |                          |

### Distances

Sea

6 km



## Floor plans