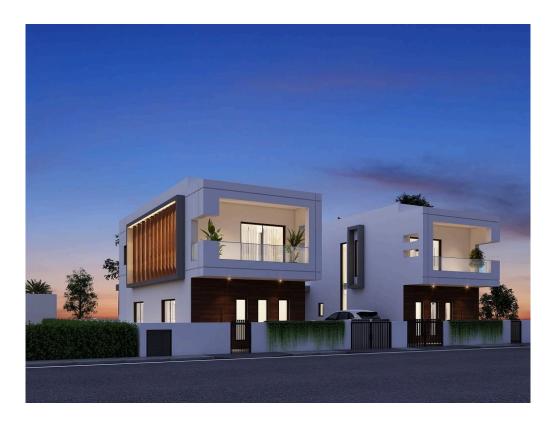

# THREE BEDROOM DETACHED HOUSE IN KOUKLIA, PAPHOS

**Paphos**, Kouklia

| Price                    | €380,000 +VAT       | Туре            | Detached Villa      |
|--------------------------|---------------------|-----------------|---------------------|
| Bedrooms                 | 3                   | Bathrooms       | 2                   |
| Covered                  | 157 m <sup>2</sup>  | Covered veranda | 24.4 m <sup>2</sup> |
| Covered parking          | 15.4 m <sup>2</sup> | Plot            | 298 m <sup>2</sup>  |
| Title deed               | Yes                 | Status          | Off plan            |
| Energy efficiency rating | А                   | Area            | Paphos, Kouklia     |

## Description

Three bedroom detached house, located in Kouklia area.

It has 2 bathrooms, 1 quest toilet, covered area of 157.25 sqm and it is built on a plot of 298 sqm. In addition, It has one parking space of 15.4 sqm, covered veranda of 24.4 sqm and it is close to all city amenities.