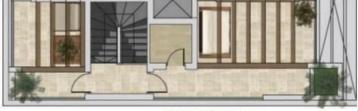

-------|
| Plot | <b>79.24</b> m <sup>2</sup> |        |        |

## **Description**

Resale 2 bedroom maisonette, located in Potamos Germasogeias. It has uncovered veranda of 11 sqm, total covered area of 109.94 sqm and it is built on a plot of 79.24 sqm and has a roof garden. Built in a residence consisting of 12 maisonettes, 1 duplex apartment and 2 luxury villas.

#### Main Features:

- Uncovered parking
- Communal swimming pool
- Pool Shower
- Provision for air conditioning
- Roof garden
- Jacuzzi
- Private garden
- Guest toilet
- Electric gate
- Mountain views
- Quiet location
- Sauna

You are buying a property in a place where everything is close: the beach, restaurants, banks and any other stores - everything is within walking distance.



# Floor plans



#### **GRAND FLOOR**





FIRST FLOOR ROOF GARDEN



# **Additional information**

#### **Facilities**

Aircondition, Provision

Parking, Uncovered

Pool, Communal

Sauna

**Features** 

Bright

Easy access to main roads

Guest WC

Modern design

Quiet area

Double glazing

Entrance gate

Internal stairs

Mountain view

Roof garden

Easy access to highway

Garden

Jacuzzi

Near amenities

Veranda

#### Contact us



#### **Office Properties**

(+357) 25871010

info@vivorealty.com.cy