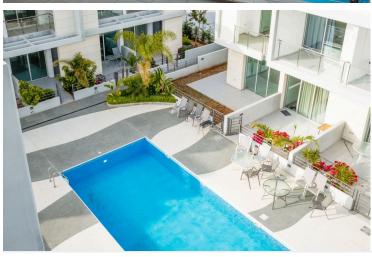

#### Main Features:

- Uncovered parking
- Communal swimming pool
- Pool Shower
- Provision for air conditioning
- Roof garden
- Jacuzzi
- Private garden
- Guest toilet
- Electric gate
- Mountain views
- Quiet location
- Sauna