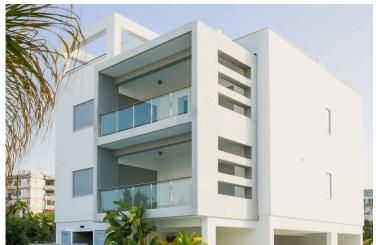

# RESALE 2 BEDROOM MAISONETTE IN POTAMOS GERMASOGEIAS

Potamos Germasogeias, Limassol

€590,000

## **Description**

Resale 2 bedroom maisonette, located in Potamos Germasogeias. It has uncovered veranda of 11 sqm, total covered area of 109.94 sqm and it is built on a plot of 79.24 sqm and has a roof garden. Built in a residence consisting of 12 maisonettes, 1 duplex apartment and 2 luxury villas.