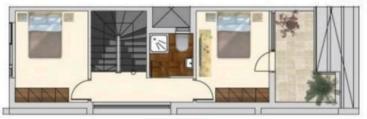

|--------|
| Plot | <b>79.24</b> m <sup>2</sup> |        |        |

## **Description**

Resale 2 bedroom maisonette, located in Potamos Germasogeias. It has uncovered veranda of 11 sqm, total covered area of 109.94 sqm and it is built on a plot of 79.24 sqm and has a roof garden. Built in a residence consisting of 12 maisonettes, 1 duplex apartment and 2 luxury villas.

#### Main Features:

- Uncovered parking
- Communal swimming pool
- Pool Shower
- Provision for air conditioning
- Roof garden
- Jacuzzi
- Private garden
- Guest toilet
- Electric gate
- Mountain views
- Quiet location
- Sauna

You are buying a property in a place where everything is close: the beach, restaurants, banks and any other stores - everything is within walking distance.



# Floor plans



#### **GRAND FLOOR**





FIRST FLOOR ROOF GARDEN



# **Additional information**

#### **Facilities**

Aircondition, Provision

Parking, Uncovered

Pool, Communal

Sauna

**Features** 

Bright

Easy access to main roads

Guest WC

Modern design

Quiet area

Double glazing

Entrance gate

Internal stairs

Mountain view

Roof garden

Easy access to highway

Garden

Jacuzzi

Near amenities

Veranda

#### Contact us



#### **Office Properties**

(+357) 25871010

info@vivorealty.com.cy