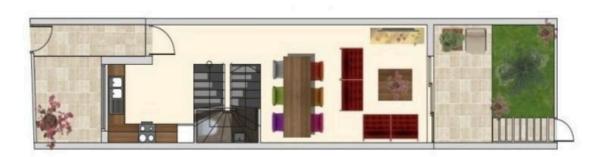

---------------|--------|--------|
| Plot | <b>79.24</b> m <sup>2</sup> |        |        |

## **Description**

Resale 2 bedroom maisonette, located in Potamos Germasogeias. It has uncovered veranda of 11 sqm, total covered area of 109.94 sqm and it is built on a plot of 79.24 sqm and has a roof garden. Built in a residence consisting of 12 maisonettes, 1 duplex apartment and 2 luxury villas.

#### Main Features:

- Uncovered parking
- Communal swimming pool
- Pool Shower
- Provision for air conditioning
- Roof garden
- Jacuzzi
- Private garden
- Guest toilet
- Electric gate
- Mountain views
- Quiet location
- Sauna

You are buying a property in a place where everything is close: the beach, restaurants, banks and any other stores - everything is within walking distance.



# Floor plans



#### **GRAND FLOOR**





FIRST FLOOR ROOF GARDEN



# **Additional information**

#### **Facilities**

Aircondition, Provision

Parking, Uncovered

Pool, Communal

Sauna

**Features** 

Bright

Easy access to main roads

Guest WC

Modern design

Quiet area

Double glazing

Entrance gate

Internal stairs

Mountain view

Roof garden

Easy access to highway

Garden

Jacuzzi

Near amenities

Veranda

#### Contact us



#### **Office Properties**

(+357) 25871010

info@vivorealty.com.cy