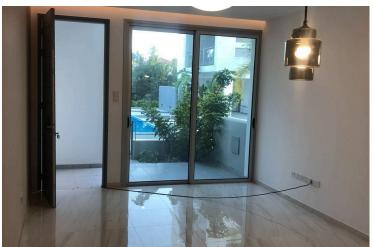

## **Description**

Resale 2 bedroom maisonette, located in Potamos Germasogeias. It has uncovered veranda of 11 sqm, total covered area of 109.94 sqm and it is built on a plot of 79.24 sqm and has a roof garden. Built in a residence consisting of 12 maisonettes, 1 duplex apartment and 2 luxury villas.