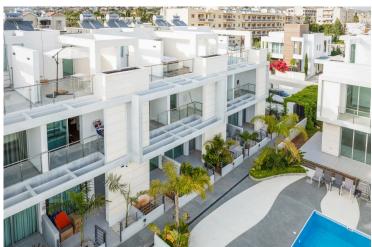

## **Description**

Resale 2 bedroom maisonette, located in Potamos Germasogeias. It has uncovered veranda of 11 sqm, total covered area of 109.94 sqm and it is built on a plot of 79.24 sqm and has a roof garden. Built in a residence consisting of 12 maisonettes, 1 duplex apartment and 2 luxury villas.

#### Main Features:

- Uncovered parking
- Communal swimming pool
- Pool Shower
- Provision for air conditioning
- Roof garden
- Jacuzzi
- Private garden
- Guest toilet
- Electric gate
- Mountain views
- Quiet location
- Sauna