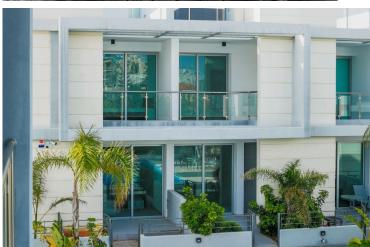

## **Description**

Resale 2 bedroom maisonette, located in Potamos Germasogeias. It has uncovered veranda of 11 sqm, total covered area of 109.94 sqm and it is built on a plot of 79.24 sqm and has a roof garden. Built in a residence consisting of 12 maisonettes, 1 duplex apartment and 2 luxury villas.

#### Main Features:

- Uncovered parking
- Communal swimming pool
- Pool Shower
- Provision for air conditioning
- Roof garden
- Jacuzzi
- Private garden
- Guest toilet
- Electric gate
- Mountain views
- Quiet location
- Sauna