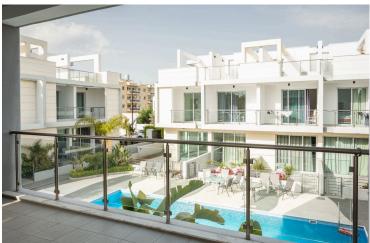

## **Description**

Resale 2 bedroom maisonette, located in Potamos Germasogeias. It has uncovered veranda of 11 sqm, total covered area of 109.94 sqm and it is built on a plot of 79.24 sqm and has a roof garden. Built in a residence consisting of 12 maisonettes, 1 duplex apartment and 2 luxury villas.

#### Main Features:

- Uncovered parking
- Communal swimming pool
- Pool Shower
- Provision for air conditioning
- Roof garden
- Jacuzzi
- Private garden
- Guest toilet
- Electric gate
- Mountain views
- Quiet location
- Sauna