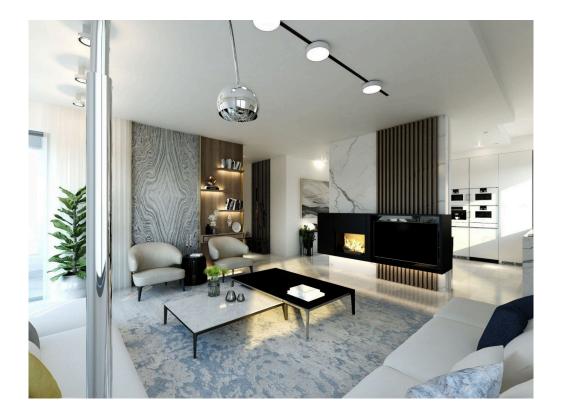

## Description

Two bedroom apartment, located in Germasogeia Green Area. The apartment has total covered area of 135 sqm and has a roof garden. Comes furnished and with electrical appliances, has storage room and covered parking. In a building with total 4 apartments.

The apartment is in a prestigious residential area, near amenities and fitted with top quality finishes parquet floors in the bedrooms marble floor in the kitchen and living areas.

Office Properties Office Administrator

## Features

Marble flooring Roof Garden Near amenities Kitchen appliances