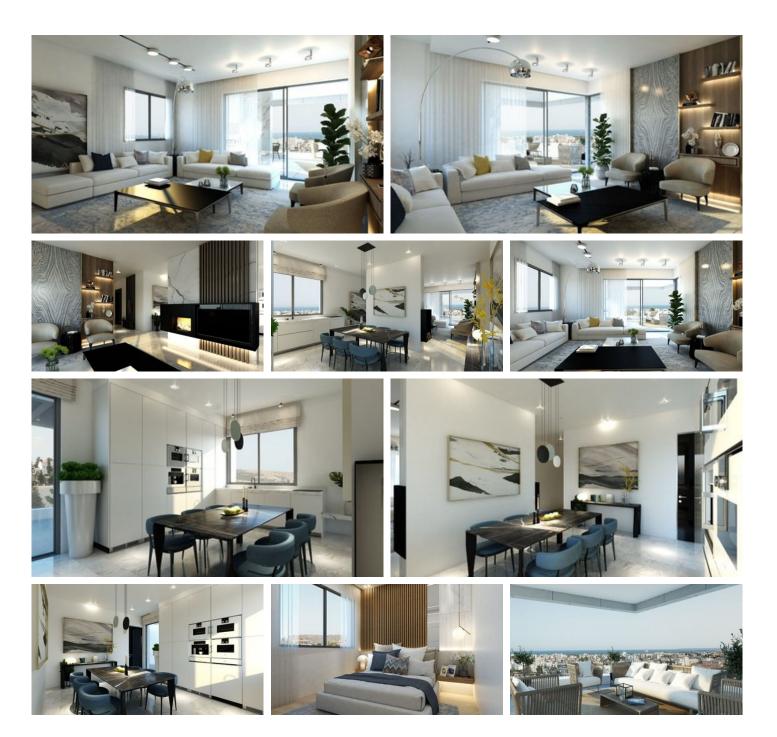

## Description

Two bedroom apartment, located in Germasogeia Green Area. The apartment has total covered area of 135 sqm and has a roof garden. Comes furnished and with electrical appliances, has storage room and covered parking. In a building with total 4 apartments.

The apartment is in a prestigious residential area, near amenities and fitted with top quality finishes parquet floors in the bedrooms marble floor in the kitchen and living areas.

Office Properties Office Administrator

## Features

Marble flooring Roof Garden Near amenities Kitchen appliances